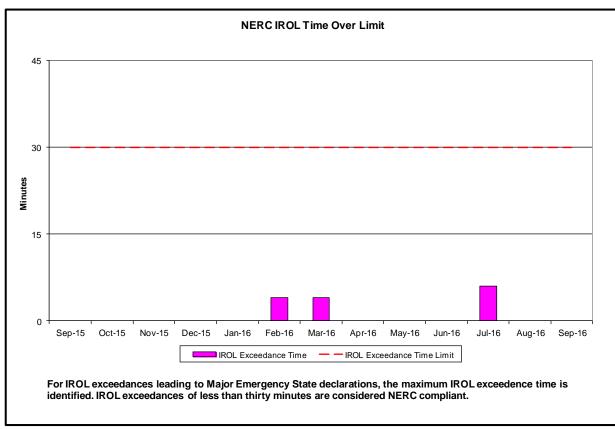

#### • Reliability Performance Metrics

- Alert State Declarations
- Major Emergency State Declarations
- IROL Exceedance Times
- Balancing Area Control Performance
- Reserve Activations
- Disturbance Recovery Times
- Load Forecasting Performance
- Wind Forecasting Performance
- Wind Curtailment Performance
- Lake Erie Circulation and ISO Schedules