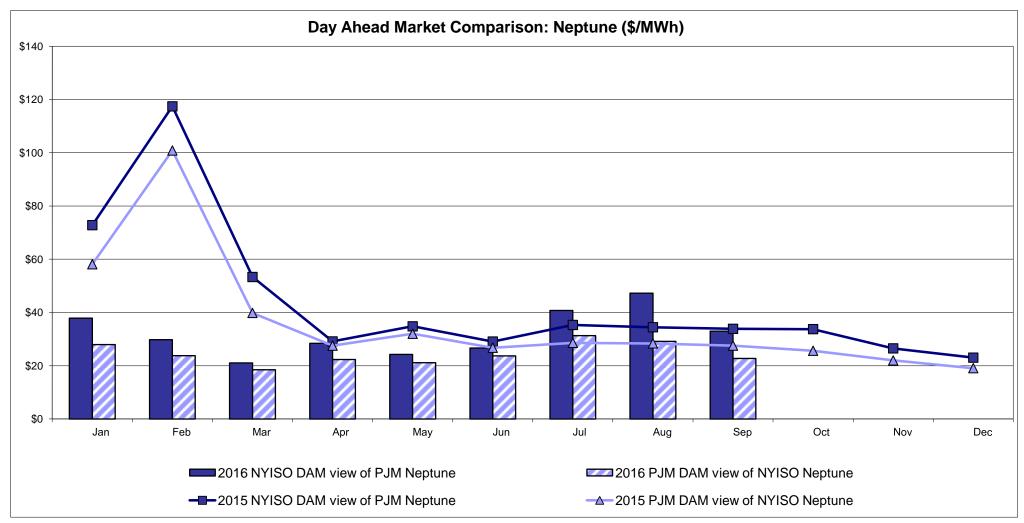

nal Comparison Ontario IESO**





Notes: Exchange factor used for September 2016 was 0.762893 to US

HOEP: Hourly Ontario Energy Price Pre-Dispatch: Projected Energy Price

#### **External Controllable Line: Cross Sound Cable (New England)**





#### Note

ISO-NE Forecast is an advisory posting @ 18:00 day before.

The DAM and R/T prices at the Shorham 13899 interface are used for ISO-NE.

The DAM and R/T prices at the CSC interface are used for NYISO.

#### **External Controllable Line: Northport - Norwalk (New England)**





#### Note:

ISO-NE Forecast is an advisory posting @ 18:00 day before.

The DAM and R/T prices at the Northport 138 interface are used for ISO-NE.

The DAM and R/T prices at the 1385 interface are used for NYISO.

## **External Controllable Line: Neptune (PJM)**





## **External Comparison Hydro-Quebec**





Note:

Hydro-Quebec Prices are unavailable.

#### **External Controllable Line: Linden VFT (PJM)**





#### **External Controllable Line: Hudson (PJM)**





#### NYISO Real Time Price Correction Statistics

| 2016 Hour Corrections                                                                                                                                                                                                                                                                                                                                                                                                                                                                                                    |