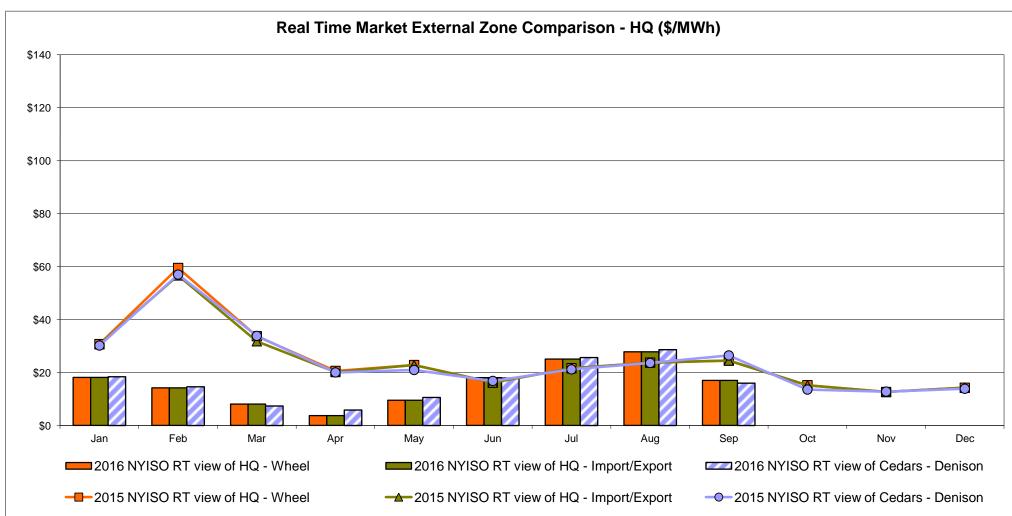

nge factor used for September 2016 was 0.762893 to US

HOEP: Hourly Ontario Energy Price Pre-Dispatch: Projected Energy Price

#### **External Controllable Line: Cross Sound Cable (New England)**





#### Note

ISO-NE Forecast is an advisory posting @ 18:00 day before.

The DAM and R/T prices at the Shorham 13899 interface are used for ISO-NE.

The DAM and R/T prices at the CSC interface are used for NYISO.

#### **External Controllable Line: Northport - Norwalk (New England)**





#### Note:

ISO-NE Forecast is an advisory posting @ 18:00 day before.

The DAM and R/T prices at the Northport 138 interface are used for ISO-NE.

The DAM and R/T prices at the 1385 interface are used for NYISO.

## **External Controllable Line: Neptune (PJM)**





## **External Comparison Hydro-Quebec**





Note:

Hydro-Quebec Prices are unavailable.

#### **External Controllable Line: Linden VFT (PJM)**





#### **External Controllable Line: Hudson (PJM)**





#### NYISO Real Time Price Correction Statistics

| 2016 Hour Corrections                                                                                                                                                                                                                                                                                                                                                                                                                                                                                                    |