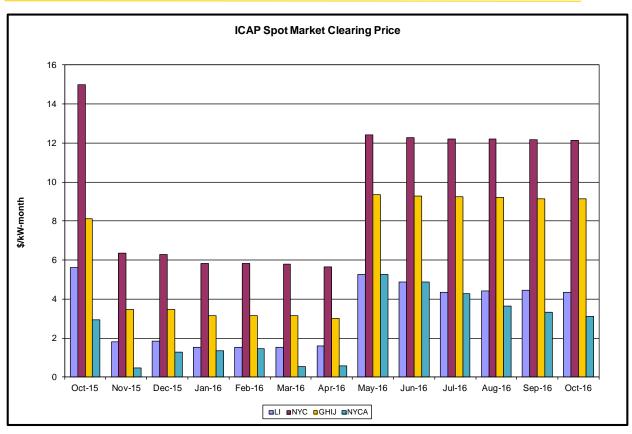

#### Market Performance Metrics

- Monthly Statewide Uplift Components and Rate
- RTM Congestion Residuals Monthly Trend
- RTM Congestion Residuals Daily Costs
- RTM Congestion Residuals Event Summary
- RTM Congestion Residuals Cost Categories
- DAM Congestion Residuals Monthly Trend
- DAM Congestion Residuals Daily Costs
- DAM Congestion Residuals Cost Categories
- NYCA Unit Uplift Components Monthly Trend
- NYCA Unit Uplift Components Daily Costs
- Local Reliability Costs Monthly Trend & Commitment Hours
- TCC Monthly Clearing Price with DAM Congestion
- ICAP Spot Market Clearing Price
- UCAP Awards

- Statewide uplift cost monthly average was (\$0.29)/MWh
- The following table identifies the Monthly ICAP spot market prices by locality and the price delta.

| Spot Auction Price Results | NYCA     | Lower Hudson Valley Zones | New York City Zone | Long Island Zone |
|----------------------------|----------|---------------------------|--------------------|------------------|
| October 2016 Spot Price    | \$3.12   | \$9.16                    | \$12.14            | \$4.34           |
| September 2016 Spot Price  | \$3.32   | \$9.15                    | \$12.19            | \$4.46           |
| Delta                      | (\$0.20) | \$0.01                    | (\$0.05)           | (\$0.12)         |

- NYCA Price decreases by \$0.20 due to an increase in Net Imports
- LI Price decreases by \$0.12 due to an increase in total capacity sold