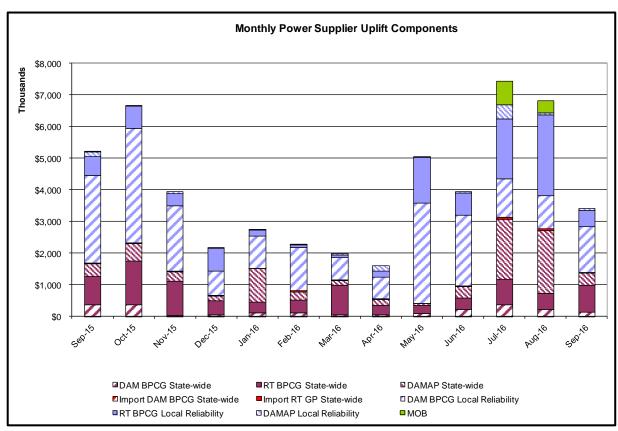

### Market Performance Highlights for September 2016

- LBMP for September is \$30.89/MWh; lower than \$42.99/MWh in August 2016 and \$34.40/MWh in September 2015.
  - Day Ahead and Real Time Load Weighted LBMPs are lower compared to August.
- September 2016 average year-to-date monthly cost of \$34.31/MWh is a 29% decrease from \$48.59/MWh in September 2015.
- Average daily sendout is 458 GWh/day in September; lower than 548 GWh/day in August 2016 and 473 GWh/day in September 2015.
- Natural gas prices were lower and distillate prices were higher compared to the previous month.
  - Natural Gas (Transco Z6 NY) was \$1.32/MMBtu, down from \$2.01/MMBtu in August.
    - Natural gas prices are down 37.2% year-over-year
  - Jet Kerosene Gulf Coast was \$9.73/MMBtu, up from \$9.66/MMBtu in August.
  - Ultra Low Sulfur No.2 Diesel NY Harbor was \$10.09/MMBtu, up from \$10.06/MMBtu in August.
    - Distillate prices are down 6.5% year-over-year
- Uplift per MWh is higher compared to the previous month.
  - Uplift (not including NYISO cost of operations) is (\$0.15)/MWh; higher than (\$0.63)/MWh in August.
    - Local Reliability Share is \$0.14/MWh, lower than \$0.22/MWh in August.
    - Statewide Share is (\$0.29)/MWh, higher than (\$0.86)/MWh in August.
  - TSA \$ per NYC MWh is \$0.00/MWh.
  - Total uplift costs (Schedule 1 components including NYISO Cost of Operations) are lower than August.