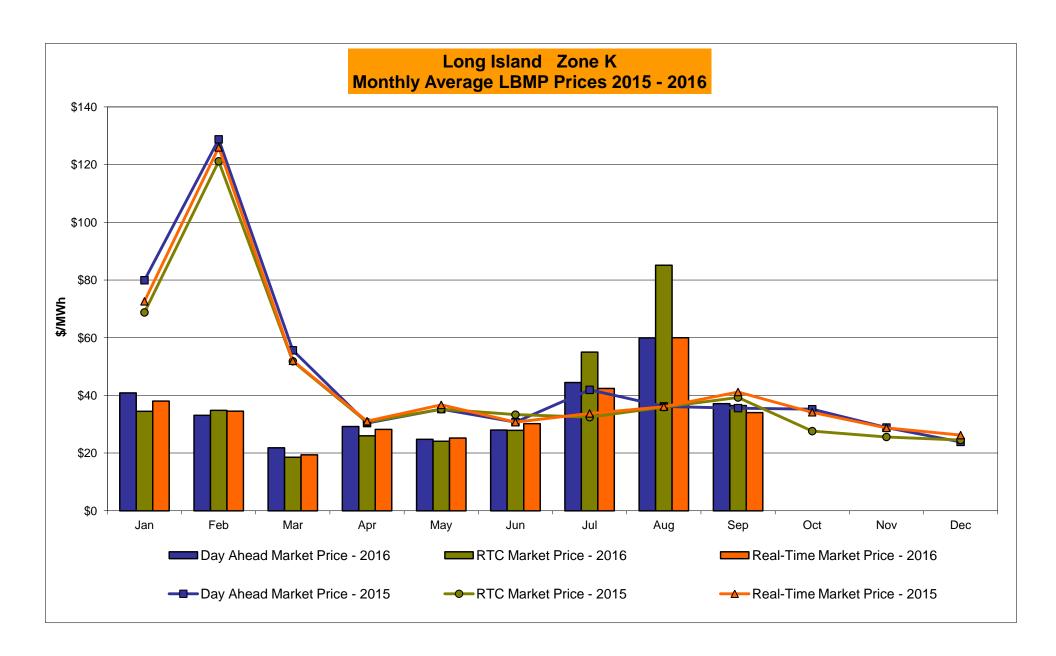

### Market Performance Highlights for September 2016

- LBMP for September is \$30.89/MWh; lower than \$42.99/MWh in August 2016 and \$34.40/MWh in September 2015.
  - Day Ahead and Real Time Load Weighted LBMPs are lower compared to August.
- September 2016 average year-to-date monthly cost of \$34.31/MWh is a 29% decrease from \$48.59/MWh in September 2015.
- Average daily sendout is 458 GWh/day in September; lower than 548 GWh/day in August 2016 and 473 GWh/day in September 2015.
- Natural gas prices were lower and distillate prices were higher compared to the previous month.
  - Natural Gas (Transco Z6 NY) was \$1.32/MMBtu, down from \$2.01/MMBtu in August.
    - Natural gas prices are down 37.2% year-over-year
  - Jet Kerosene Gulf Coast was \$9.73/MMBtu, up from \$9.66/MMBtu in August.
  - Ultra Low Sulfur No.2 Diesel NY Harbor was \$10.09/MMBtu, up from \$10.06/MMBtu in August.
    - Distillate prices are down 6.5% year-over-year
- Uplift per MWh is higher compared to the previous month.
  - Uplift (not including NYISO cost of operations) is (\$0.15)/MWh; higher than (\$0.63)/MWh in August.
    - Local Reliability Share is \$0.14/MWh, lower than \$0.22/MWh in August.
    - Statewide Share is (\$0.29)/MWh, higher than (\$0.86)/MWh in August.
  - TSA \$ per NYC MWh is \$0.00/MWh.
  - Total uplift costs (Schedule 1 components including NYISO Cost of Operations) are lower than August.