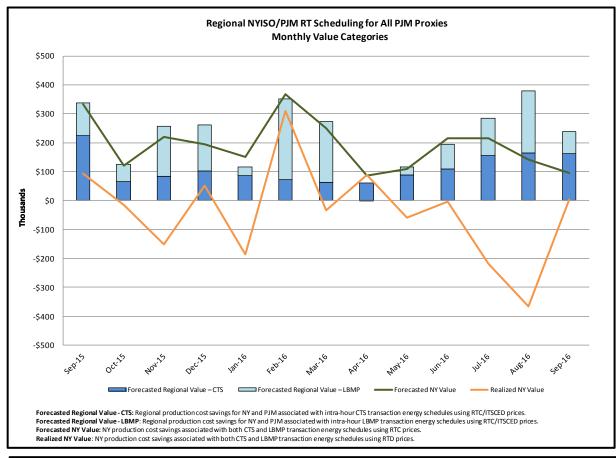

#### Broader Regional Market Performance Metrics

- Ramapo Interconnection Congestion Coordination Monthly Value
- Ramapo Interconnection Congestion Coordination Daily Value
- Regional Generation Congestion Coordination Monthly Value
- Regional Generation Congestion Coordination Daily Value
- Regional RT Scheduling PJM Monthly Value
- Regional RT Scheduling PJM Daily Value

|                                                                 | <b>Current Month</b> | Year-to-Date |
|-----------------------------------------------------------------|----------------------|--------------|
|                                                                 | Value (\$M)          | Value (\$M)  |
| NY Savings from PJM-NY Congestion Coordination                  | \$0.33               | \$16.59      |
| NY Savings from PJM-NY Coordinated Transaction Scheduling       | \$0.00               | (\$0.47)     |
| NY Savings from NE-NY Coordinated Transaction Scheduling        | (\$0.10)             | (\$1.48)     |
| Total NY Savings                                                | \$0.23               | \$14.64      |
|                                                                 |                      |              |
| Regional Savings from PJM-NY Coordinated Transaction Scheduling | \$0.24               | \$2.01       |
| Regional Savings from NE-NY Coordinated Transaction Scheduling  | \$0.11               | \$1.44       |
| Total Regional Savings                                          | \$0.35               | \$3.45       |