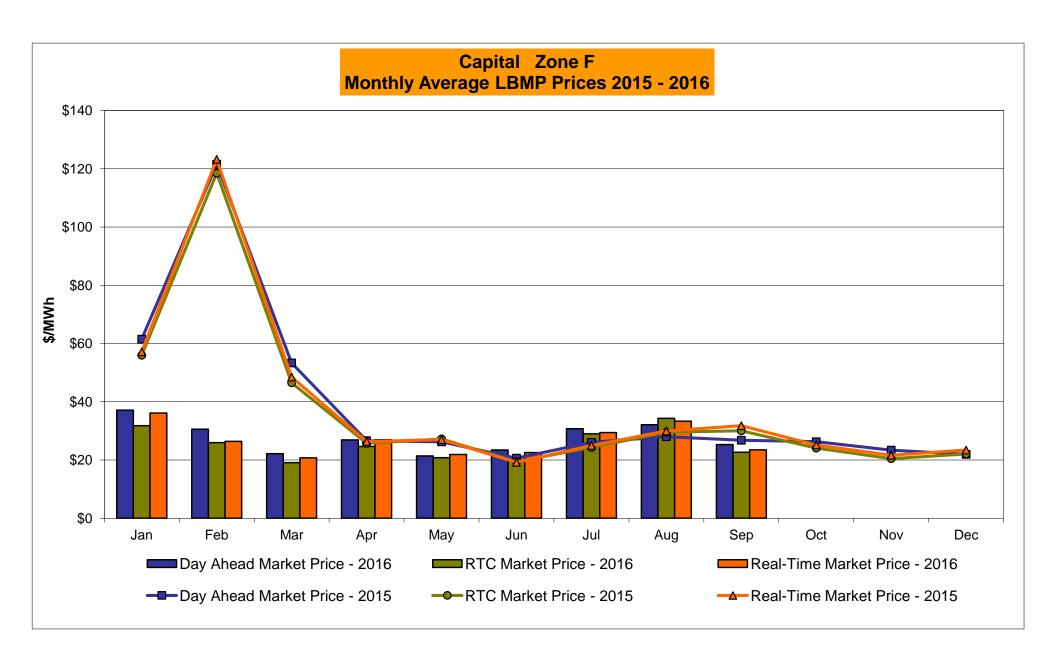

br>10.86<br>21.81<br>10.48       | 26.35<br>11.68<br>22.67<br>10.91       | 17.43<br>8.70<br>16.89<br>18.60        |
| Unweighted Price * Standard Deviation  RTC LBMP  Unweighted Price * Standard Deviation                | Zone O 20.58 8.59               | QUEBEC<br>(Wheel) (I<br>Zone M<br>19.05<br>9.41                | QUEBEC mport/Export)  Zone M  19.05 9.41              | Zone P<br>24.25<br>10.81<br>21.60 | <b>Zone N</b> 26.41 10.95              | SOUND<br>CABLE<br>Controllable<br>Line<br>36.28<br>27.25                   | NORWALK<br>Controllable<br>Line<br>29.92<br>13.29 | 26.52<br>Controllable<br>Line<br>32.99<br>22.44 | 26.21<br>10.86                         | 26.35<br>11.68                         | 200 Controllable Line 17.43 8.70 16.89 |

<sup>\*</sup> Straight LBMP averages

















## **External Comparison ISO-New England**





#### **External Comparison PJM**





#### **External Comparison Ontario IESO**





Notes: Exchange factor used for September 2016 was 0.762893 to US

HOEP: Hourly Ontario Energy Price Pre-Dispatch: Projected Energy Price

#### **External Controllable Line: Cross Sound Cable (New England)**





#### Note

ISO-NE Forecast is an advisory posting @ 18:00 day before.

The DAM and R/T prices at the Shorham 13899 interface are used for ISO-NE.

The DAM and R/T prices at the CSC interface are used for NYISO.

#### **External Controllable Line: Northport - Norwalk (New England)**





#### Note:

ISO-NE Forecast is an advisory posting @ 18:00 day before.

The DAM and R/T prices at the Northport 138 interface are used for ISO-NE.

The DA