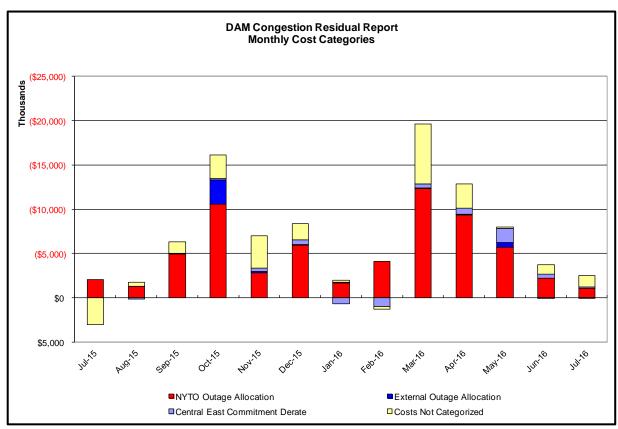

| Day-Ahead Market Congestion Residual Categories |                                              |                                                                                                                                            |                                                                                           |  |  |  |  |  |  |  |
|-------------------------------------------------|----------------------------------------------|--------------------------------------------------------------------------------------------------------------------------------------------|-------------------------------------------------------------------------------------------|--|--|--|--|--|--|--|
| <u>Category</u><br>NYTO Outage Allocation       | <u>Cost Assignment</u><br>Responsible TO     |                                                                                                                                            | Event Examples  DAM scheduled outage for equipment modeled inservice for the TCC Auction. |  |  |  |  |  |  |  |
| External Outage Allocation                      | All TO by<br>Monthly<br>Allocation<br>Factor | Direct allocation to transmission equipment status change caused by change in status of external equipment.                                | Tie line required out-of-<br>service by TO of<br>neighboring control area.                |  |  |  |  |  |  |  |
| Central East Commitment Derate                  | All TO by<br>Monthly<br>Allocation<br>Factor | Reductions in the DAM Central East_VC limit as compared to the TCC Auction limit, which are not associated with transmission line outages. |                                                                                           |  |  |  |  |  |  |  |