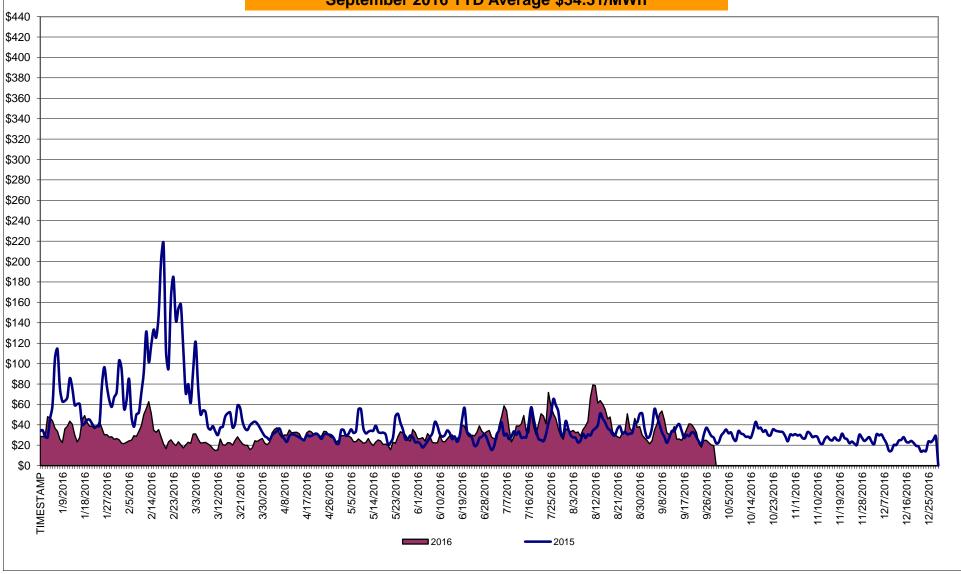

### Market Performance Highlights for September 2016

- LBMP for September is \$30.89/MWh; lower than \$42.99/MWh in August 2016 and \$34.40/MWh in September 2015.
  - Day Ahead and Real Time Load Weighted LBMPs are lower compared to August.
- September 2016 average year-to-date monthly cost of \$34.31/MWh is a 29% decrease from \$48.59/MWh in September 2015.
- Average daily sendout is 458 GWh/day in September; lower than 548 GWh/day in August 2016 and 473 GWh/day in September 2015.
- Natural gas prices were lower and distillate prices were higher compared to the previous month.
  - Natural Gas (Transco Z6 NY) was \$1.32/MMBtu, down from \$2.01/MMBtu in August.
    - Natural gas prices are down 37.2% year-over-year
  - Jet Kerosene Gulf Coast was \$9.73/MMBtu, up from \$9.66/MMBtu in August.
  - Ultra Low Sulfur No.2 Diesel NY Harbor was \$10.09/MMBtu, up from \$10.06/MMBtu in August.
    - Distillate prices are down 6.5% year-over-year
- Uplift per MWh is higher compared to the previous month.
  - Uplift (not including NYISO cost of operations) is (\$0.15)/MWh; higher than (\$0.63)/MWh in August.
    - Local Reliability Share is \$0.14/MWh, lower than \$0.22/MWh in August.
    - Statewide Share is (\$0.29)/MWh, higher than (\$0.86)/MWh in August.
  - TSA \$ per NYC MWh is \$0.00/MWh.
  - Total uplift costs (Schedule 1 components including NYISO Cost of Operations) are lower than August.

## Daily NYISO Average Cost/MWh (Energy & Ancillary Services)\* 2015 Annual Average \$44.10/MWh September 2015 YTD Average \$48.59/MWh September 2016 YTD Average \$34.31/MWh

<sup>\*</sup> Excludes ICAP payments.