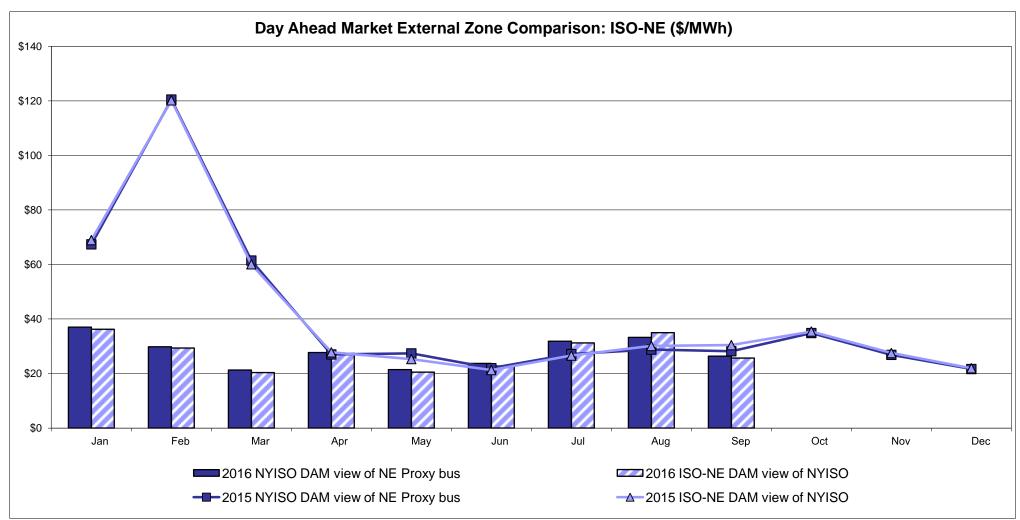

67<br>10.91       | 17.43<br>8.70<br>16.89<br>18.60        |
| Unweighted Price * Standard Deviation  RTC LBMP  Unweighted Price * Standard Deviation                | Zone O 20.58 8.59               | QUEBEC<br>(Wheel) (I<br>Zone M<br>19.05<br>9.41                | QUEBEC mport/Export)  Zone M  19.05 9.41              | Zone P<br>24.25<br>10.81<br>21.60 | <b>Zone N</b> 26.41 10.95              | SOUND<br>CABLE<br>Controllable<br>Line<br>36.28<br>27.25                   | NORWALK<br>Controllable<br>Line<br>29.92<br>13.29 | 26.52<br>Controllable<br>Line<br>32.99<br>22.44 | 26.21<br>10.86                         | 26.35<br>11.68                         | 200 Controllable Line 17.43 8.70 16.89 |

<sup>\*</sup> Straight LBMP averages

















## **External Comparison ISO-New England**





#### **External Comparison PJM**





#### **External Comparison Ontario IESO**





Notes: Exchange factor used for September 2016 was 0.762893 to US

HOEP: Hourly Ontario Energy Price Pre-Dispatch: Projected Energy Price

#### **External Controllable Line: Cross Sound Cable (New England)**





#### Note

ISO-NE Forecast is an advisory posting @ 18:00 day before.

The DAM and R/T prices at the Shorham 13899 interface are used for ISO-NE.

The DAM and R/T prices at the CSC interface are used for NYISO.

#### **External Controllable Line: Northport - Norwalk (New England)**





#### Note:

ISO-NE Forecast is an advisory posting @ 18:00 day before.

The DAM and R/T prices at the Northport 138 interface are used for ISO-NE.

The DAM and R/T prices at the 1385 interface are used for NYIS