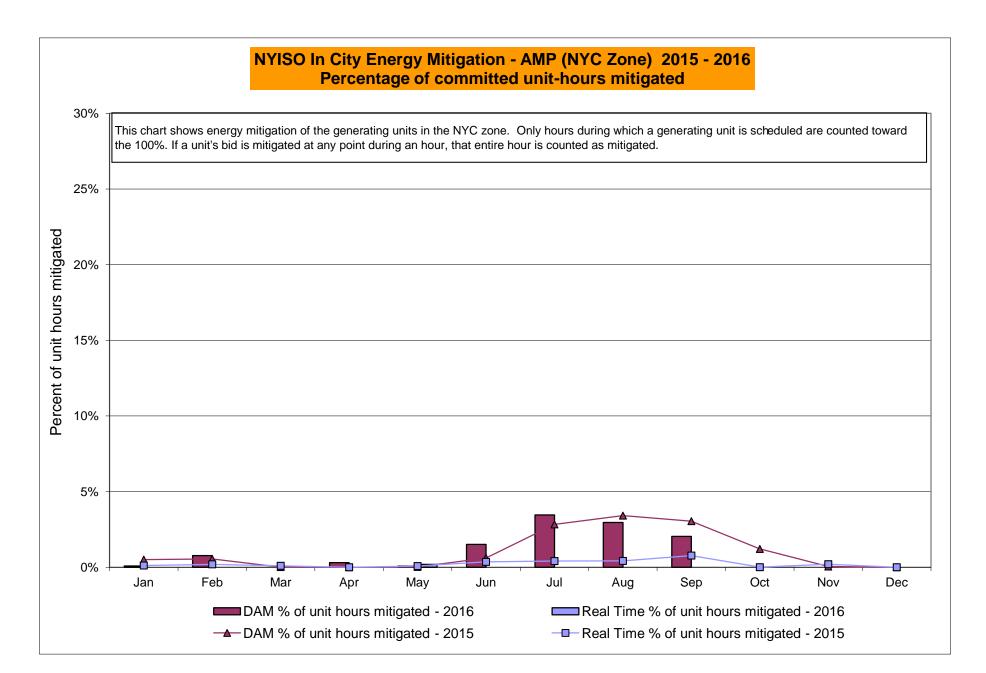

.24  N/A 4.79 2.65 N/A 1.97 0.33 N/A 0.00 0.00                                                                                                    | N/A 5.02 2.68 N/A 2.75 0.45 N/A 0.18 0.18 7.29  N/A 0.67 0.20 N/A 0.01 0.00 N/A 0.00 0.00 6.73 0.23  N/A 1.32 0.59 N/A 0.09 0.00 N/A 0.00 0.00 0.00 0.00 0.00 0.00 | 4.06<br>4.03<br>3.47<br>3.44<br>3.27<br>2.77<br>2.95<br>2.69<br>2.69<br>9.10<br>1.33<br>1.35<br>0.81<br>0.17<br>0.16<br>0.00<br>0.00<br>0.00<br>0.00<br>0.00<br>0.00<br>0.22<br>2.69<br>2.69<br>9.10                                         | 4.36<br>4.36<br>4.22<br>4.03<br>4.02<br>4.02<br>4.02<br>4.02<br>9.30<br>2.62<br>2.62<br>1.68<br>0.01<br>0.00<br>0.00<br>0.00<br>0.00<br>0.00<br>0.00<br>8.83<br>0.22<br>4.57<br>4.57<br>4.57<br>3.53<br>0.09<br>0.09<br>0.09<br>0.03<br>0.03<br>0.03 |









# NYISO LBMP ZONES



#### **Billing Codes for Chart C**

| Chart - C Category Name                   | <b>Billing Code</b> | Billing Category Name                                                              |
|-------------------------------------------|---------------------|------------------------------------------------------------------------------------|
| Bid Production Cost Guarantee Balancing   | 81203               | Balancing NYISO Bid Production Cost Guarantee - Internal Units                     |
| Bid Production Cost Guarantee Balancing   | 81204               | Balancing NYISO Bid Production Cost Guarantee - External Units                     |
| Bid Production Cost Guarantee Balancing   | 81205               | Balancing NYISO Bid Production Cost Guarantee Expendit