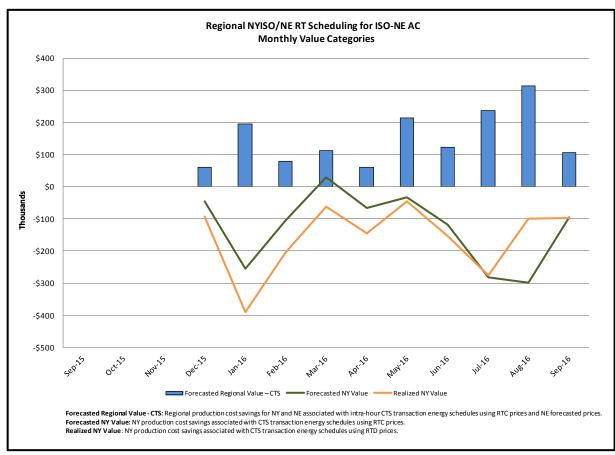

#### Broader Regional Market Performance Metrics

- Ramapo Interconnection Congestion Coordination Monthly Value
- Ramapo Interconnection Congestion Coordination Daily Value
- Regional Generation Congestion Coordination Monthly Value
- Regional Generation Congestion Coordination Daily Value
- Regional RT Scheduling PJM Monthly Value
- Regional RT Scheduling PJM Daily Value

|                                                                 | <b>Current Month</b> | Year-to-Date |
|-----------------------------------------------------------------|----------------------|--------------|
|                                                                 | Value (\$M)          | Value (\$M)  |
| NY Savings from PJM-NY Congestion Coordination                  | \$0.33               | \$16.59      |
| NY Savings from PJM-NY Coordinated Transaction Scheduling       | \$0.00               | (\$0.47)     |
| NY Savings from NE-NY Coordinated Transaction Scheduling        | (\$0.10)             | (\$1.48)     |
| Total NY Savings                                                | \$0.23               | \$14.64      |
|                                                                 |                      |              |
| Regional Savings from PJM-NY Coordinated Transaction Scheduling | \$0.24               | \$2.01       |
| Regional Savings from NE-NY Coordinated Transaction Scheduling  | \$0.11               | \$1.44       |
| Total Regional Savings                                          | \$0.35               | \$3.45       |

#### Ramapo Interconnection Congestion Coordination

<u>Category</u> <u>Description</u>
NY Represents t

Represents the value NY realizes from Market-to-Market Ramapo Coordination. When experiencing congestion, this includes (1) the estimated savings to NY for additional deliveries into NY, plus (2) PJM compensation to NY for additional deliveries into PJM (as compared to the Ramapo Target level, excluding RECO). This is net of any settlements to

PJM when they are congested.

RECO Represents the value of PJM's obligation to deliver 80% of service to RECO load over

Ramapo 5018. This includes (1) the estimated reduction in NYCA congestion due to the PJM delivery of RECO over Ramapo 5018, plus (2) PJM compensation to NY for NYCA congestion

for the under-delivery or inability to deliver service to RECO load over Ramapo 5018.