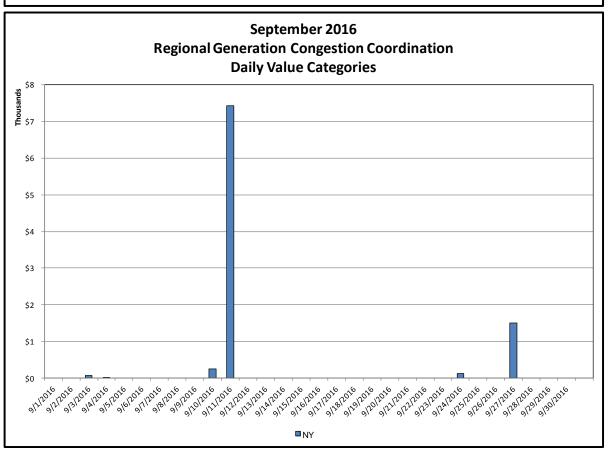

#### **Regional Generation Congestion Coordination**

<u>Category</u> NY

#### <u>Description</u>

NYISO savings that result from PJM payments to NYISO when PJM's transmission use (PJM's market flow) is greater than PJM's entitlement of the NY transmission system and NYISO is incurring Western or Central NY congestion. Additionally, NYISO savings may result from the more efficient regional utilization of PJM's generation resources to directly address Western or Central NY transmission congestion.