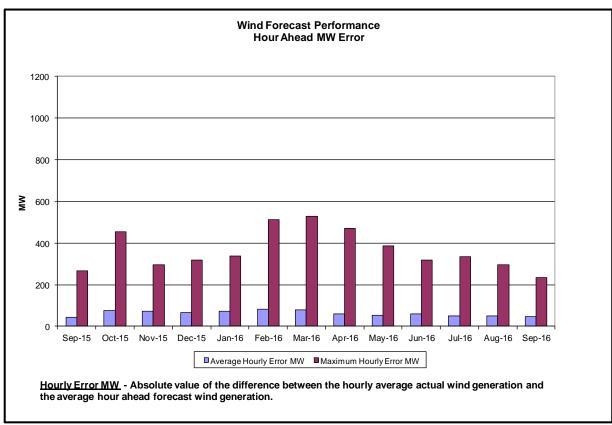

#### • Reliability Performance Metrics

- Alert State Declarations
- Major Emergency State Declarations
- IROL Exceedance Times
- Balancing Area Control Performance
- Reserve Activations
- Disturbance Recovery Times
- Load Forecasting Performance
- Wind Forecasting Performance
- Wind Curtailment Performance
- Lake Erie Circulation and ISO Schedules