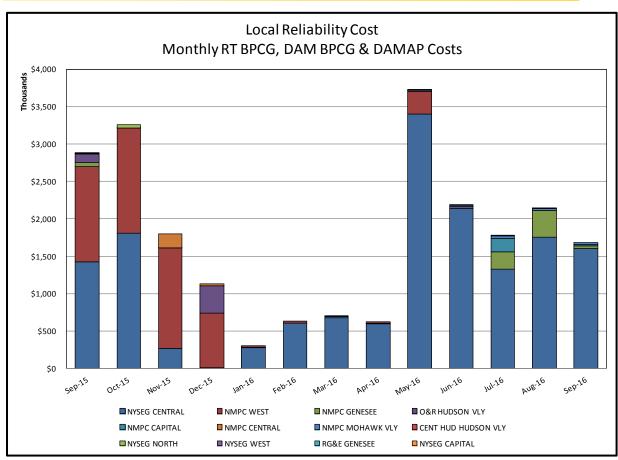

### Market Performance Highlights for September 2016

- LBMP for September is \$30.89/MWh; lower than \$42.99/MWh in August 2016 and \$34.40/MWh in September 2015.
  - Day Ahead and Real Time Load Weighted LBMPs are lower compared to August.
- September 2016 average year-to-date monthly cost of \$34.31/MWh is a 29% decrease from \$48.59/MWh in September 2015.
- Average daily sendout is 458 GWh/day in September; lower than 548 GWh/day in August 2016 and 473 GWh/day in September 2015.
- Natural gas prices were lower and distillate prices were higher compared to the previous month.
  - Natural Gas (Transco Z6 NY) was \$1.32/MMBtu, down from \$2.01/MMBtu in August.
    - Natural gas prices are down 37.2% year-over-year
  - Jet Kerosene Gulf Coast was \$9.73/MMBtu, up from \$9.66/MMBtu in August.
  - Ultra Low Sulfur No.2 Diesel NY Harbor was \$10.09/MMBtu, up from \$10.06/MMBtu in August.
    - Distillate prices are down 6.5% year-over-year
- Uplift per MWh is higher compared to the previous month.
  - Uplift (not including NYISO cost of operations) is (\$0.15)/MWh; higher than (\$0.63)/MWh in August.
    - Local Reliability Share is \$0.14/MWh, lower than \$0.22/MWh in August.
    - Statewide Share is (\$0.29)/MWh, higher than (\$0.86)/MWh in August.
  - TSA \$ per NYC MWh is \$0.00/MWh.
  - Total uplift costs (Schedule 1 components including NYISO Cost of Operations) are lower than August.