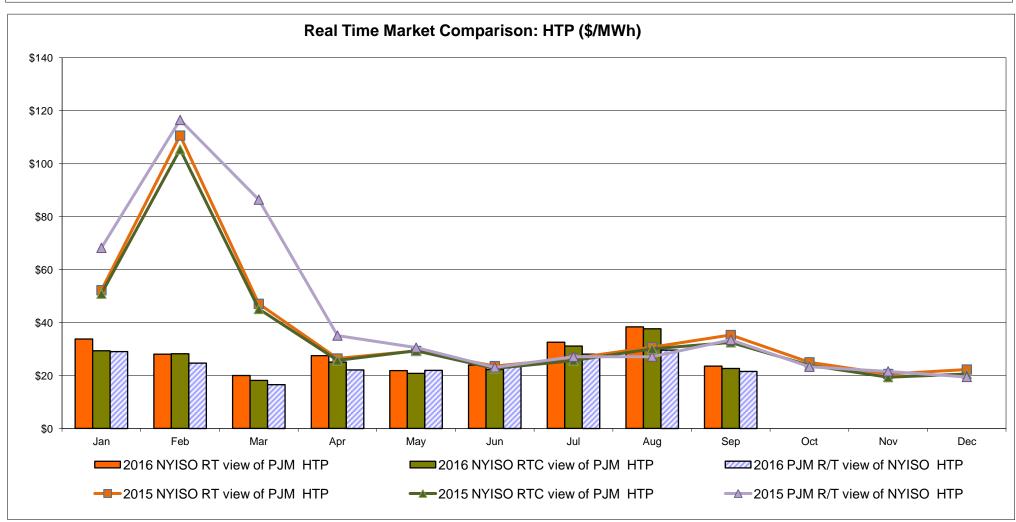

#### Broader Regional Market Performance Metrics

- Ramapo Interconnection Congestion Coordination Monthly Value
- Ramapo Interconnection Congestion Coordination Daily Value
- Regional Generation Congestion Coordination Monthly Value
- Regional Generation Congestion Coordination Daily Value
- Regional RT Scheduling PJM Monthly Value
- Regional RT Scheduling PJM Daily Value