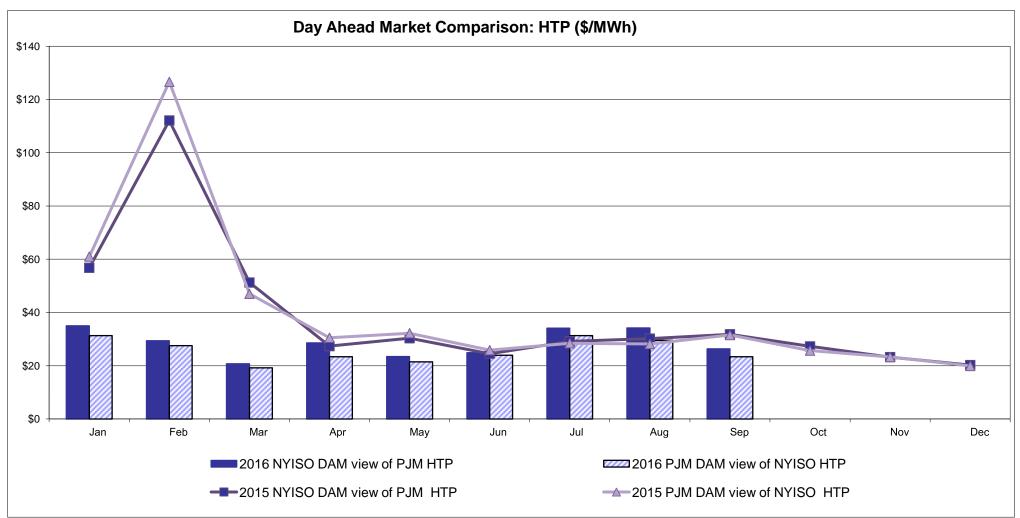

#### Broader Regional Market Performance Metrics

- Ramapo Interconnection Congestion Coordination Monthly Value
- Ramapo Interconnection Congestion Coordination Daily Value
- Regional Generation Congestion Coordination Monthly Value
- Regional Generation Congestion Coordination Daily Value
- Regional RT Scheduling PJM Monthly Value
- Regional RT Scheduling PJM Daily Value