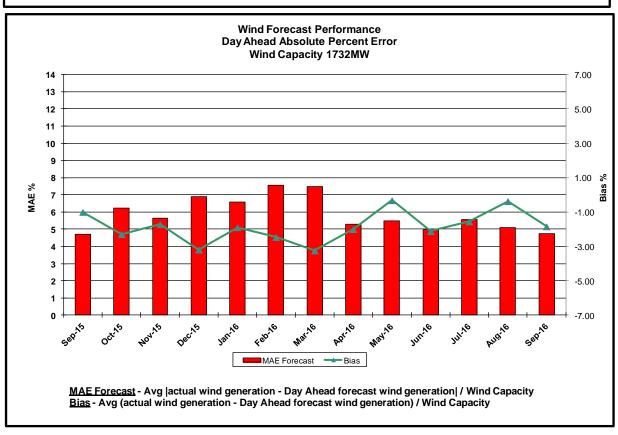

#### • Reliability Performance Metrics

- Alert State Declarations
- Major Emergency State Declarations
- IROL Exceedance Times
- Balancing Area Control Performance
- Reserve Activations
- Disturbance Recovery Times
- Load Forecasting Performance
- Wind Forecasting Performance
- Wind Curtailment Performance
- Lake Erie Circulation and ISO Schedules