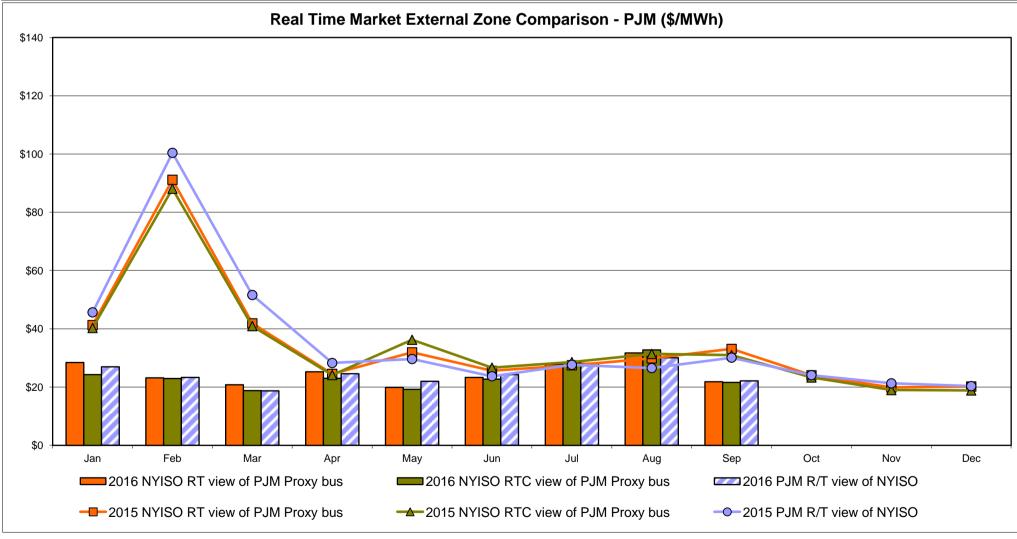

89<br>18.60        |
| Unweighted Price * Standard Deviation  RTC LBMP  Unweighted Price * Standard Deviation                | Zone O 20.58 8.59               | QUEBEC<br>(Wheel) (I<br>Zone M<br>19.05<br>9.41                | QUEBEC mport/Export)  Zone M  19.05 9.41              | Zone P<br>24.25<br>10.81<br>21.60 | <b>Zone N</b> 26.41 10.95              | SOUND<br>CABLE<br>Controllable<br>Line<br>36.28<br>27.25                   | NORWALK<br>Controllable<br>Line<br>29.92<br>13.29 | 26.52<br>Controllable<br>Line<br>32.99<br>22.44 | 26.21<br>10.86                         | 26.35<br>11.68                         | 200 Controllable Line 17.43 8.70 16.89 |

<sup>\*</sup> Straight LBMP averages

















## **External Comparison ISO-New England**





#### **External Comparison PJM**





#### **External Comparison Ontario IESO**





Notes: Exchange factor used for September 2016 was 0.762893 to US

HOEP: Hourly Ontario Energy Price Pre-Dispatch: Projected Energy Price

#### **External Controllable Line: Cross Sound Cable (New England)**





#### Note

ISO-NE Forecast is an advisory posting @ 18:00 day before.

The DAM and R/T prices at the Shorham 13899 interface are used for ISO-NE.

The DAM and R/T prices at the CSC interface are used for NYISO.

#### **External Controllable Line: Northport - Norwalk (New England)**





#### Note:

ISO-NE Forecast is an advisory posting @ 18:00 day before.

The DAM and R/T prices at the Northport 138 interface are used for ISO-NE.

The DAM and R/T prices at the 1385 interface are used for NYISO.

## **External Controllable Line: Nep