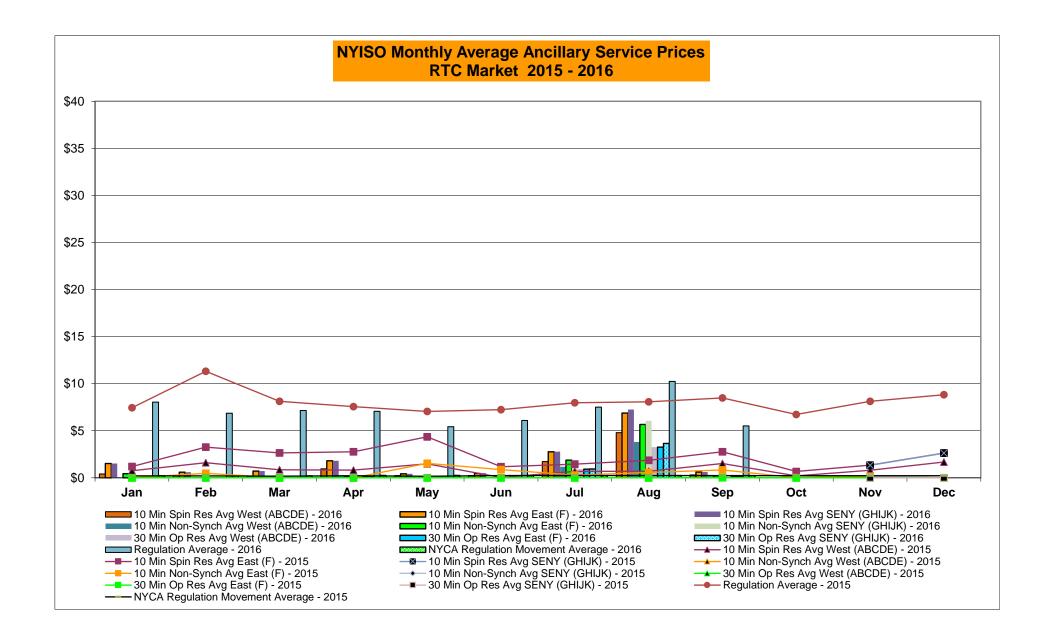

24,086 18,132 60,619 13,680 Feb-16 975 212 26,176 301 403 145 1,477 100 Feb-16 24,407 15,096 64,766 17,335 Feb-16 Mar-16 1,076 70 26,818 564 182 60 1,462 239 Mar-16 21,332 17,615 67,399 16,195 Mar-16 284 26 Apr-16 1.124 159 15,555 Apr-16 186 1.913 101 Apr-16 25,563 23.182 58.849 9.998 May-16 2,369 250 21,046 367 471 121 264 May-16 27,763 15,021 58,704 14,296 May-16 1,743 Jun-16 2,285 469 23,910 277 Jun-16 489 121 2,582 449 Jun-16 35,754 23,031 64,331 15,648 Jul-16 385 22,271 529 868 103 238 34,388 19,583 57,728 15,341 2,117 Jul-16 2,732 Jul-16 Aug-16 1,984 204 21,918 187 Aug-16 894 234 2,267 104 Aug-16 37,261 17,244 55,297 13,952 Sep-16 1,645 75 24,400 529 Sep-16 580 219 1,955 121 Sep-16 30,611 16,083 59,531 13,992 Oct-16 Oct-16 Oct-16

Nov-16

Dec-16

Nov-16

Dec-16

Nov-16

Dec-16









# NYISO Markets Ancillary Services Statistics - Unweighted Price (\$/MWH)

|