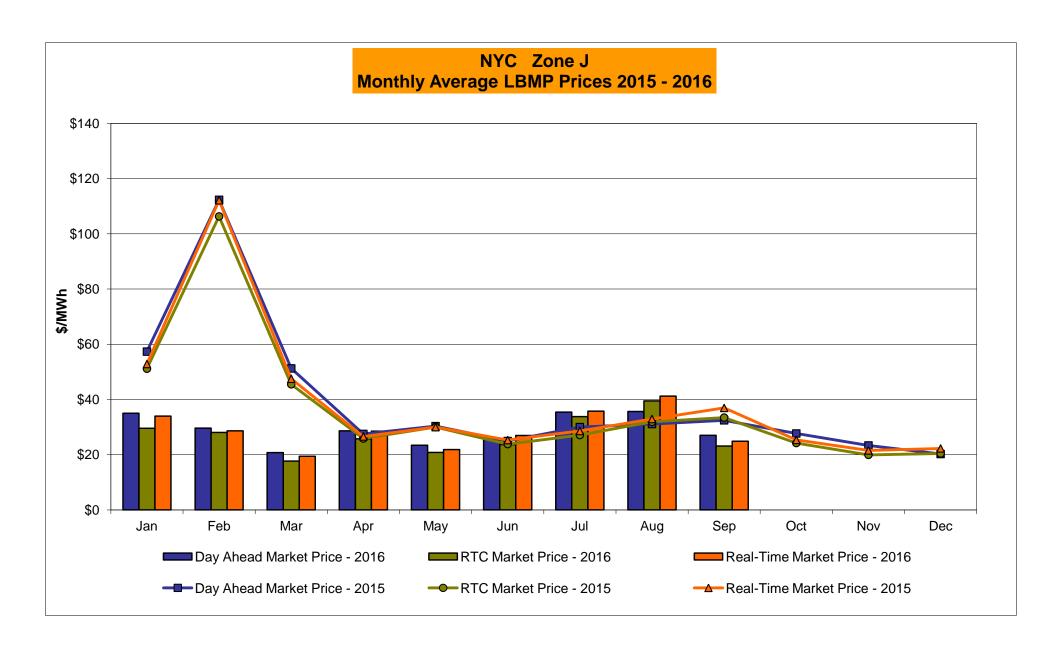

### Market Performance Highlights for September 2016

- LBMP for September is \$30.89/MWh; lower than \$42.99/MWh in August 2016 and \$34.40/MWh in September 2015.
  - Day Ahead and Real Time Load Weighted LBMPs are lower compared to August.
- September 2016 average year-to-date monthly cost of \$34.31/MWh is a 29% decrease from \$48.59/MWh in September 2015.
- Average daily sendout is 458 GWh/day in September; lower than 548 GWh/day in August 2016 and 473 GWh/day in September 2015.
- Natural gas prices were lower and distillate prices were higher compared to the previous month.
  - Natural Gas (Transco Z6 NY) was \$1.32/MMBtu, down from \$2.01/MMBtu in August.
    - Natural gas prices are down 37.2% year-over-year
  - Jet Kerosene Gulf Coast was \$9.73/MMBtu, up from \$9.66/MMBtu in August.
  - Ultra Low Sulfur No.2 Diesel NY Harbor was \$10.09/MMBtu, up from \$10.06/MMBtu in August.
    - Distillate prices are down 6.5% year-over-year
- Uplift per MWh is higher compared to the previous month.
  - Uplift (not including NYISO cost of operations) is (\$0.15)/MWh; higher than (\$0.63)/MWh in August.
    - Local Reliability Share is \$0.14/MWh, lower than \$0.22/MWh in August.
    - Statewide Share is (\$0.29)/MWh, higher than (\$0.86)/MWh in August.
  - TSA \$ per NYC MWh is \$0.00/MWh.
  - Total uplift costs (Schedule 1 components including NYISO Cost of Operations) are lower than August.