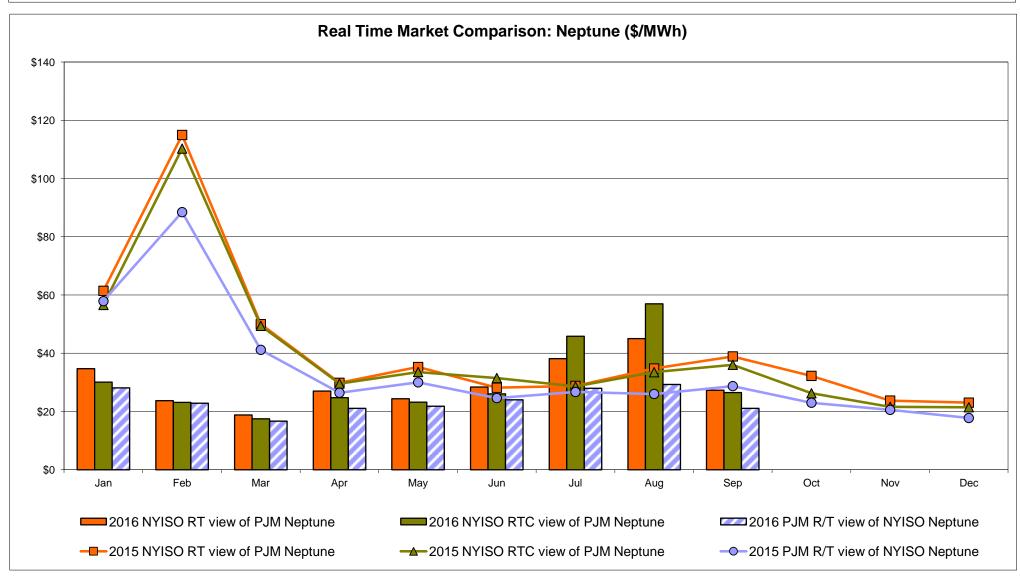

l Comparison Ontario IESO**





Notes: Exchange factor used for September 2016 was 0.762893 to US

HOEP: Hourly Ontario Energy Price Pre-Dispatch: Projected Energy Price

#### **External Controllable Line: Cross Sound Cable (New England)**





#### Note

ISO-NE Forecast is an advisory posting @ 18:00 day before.

The DAM and R/T prices at the Shorham 13899 interface are used for ISO-NE.

The DAM and R/T prices at the CSC interface are used for NYISO.

#### **External Controllable Line: Northport - Norwalk (New England)**





#### Note:

ISO-NE Forecast is an advisory posting @ 18:00 day before.

The DAM and R/T prices at the Northport 138 interface are used for ISO-NE.

The DAM and R/T prices at the 1385 interface are used for NYISO.

## **External Controllable Line: Neptune (PJM)**





## **External Comparison Hydro-Quebec**





Note:

Hydro-Quebec Prices are unavailable.

#### **External Controllable Line: Linden VFT (PJM)**





#### **External Controllable Line: Hudson (PJM)**





#### NYISO Real Time Price Correction Statistics

| 2016 Hour Corrections                                                                                                                                                                                                                                                                                                                                                                                                                                                                                                    |