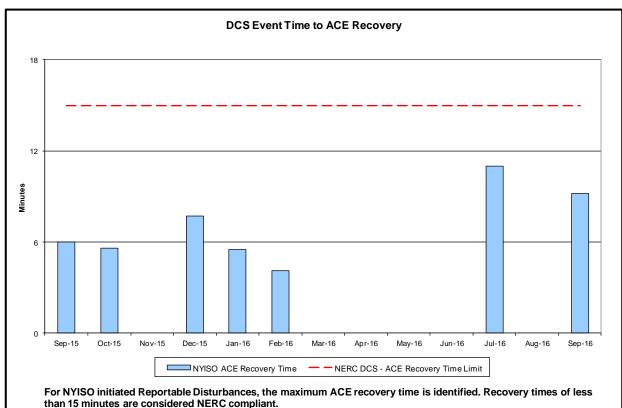

#### • Reliability Performance Metrics

- Alert State Declarations
- Major Emergency State Declarations
- IROL Exceedance Times
- Balancing Area Control Performance
- Reserve Activations
- Disturbance Recovery Times
- Load Forecasting Performance
- Wind Forecasting Performance
- Wind Curtailment Performance
- Lake Erie Circulation and ISO Schedules