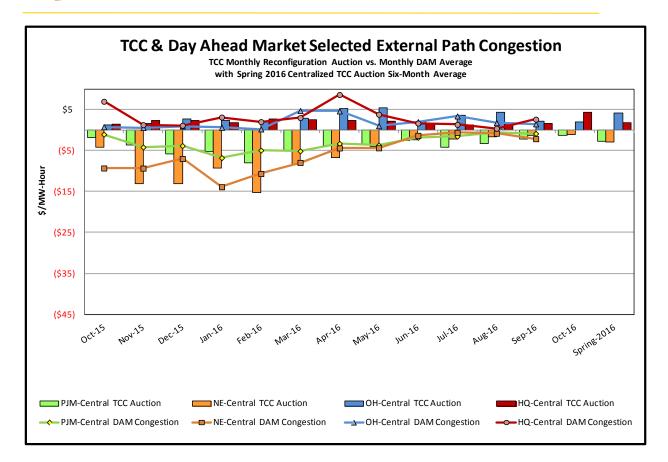

#### Market Performance Metrics

- Monthly Statewide Uplift Components and Rate
- RTM Congestion Residuals Monthly Trend
- RTM Congestion Residuals Daily Costs
- RTM Congestion Residuals Event Summary
- RTM Congestion Residuals Cost Categories
- DAM Congestion Residuals Monthly Trend
- DAM Congestion Residuals Daily Costs
- DAM Congestion Residuals Cost Categories
- NYCA Unit Uplift Components Monthly Trend
- NYCA Unit Uplift Components Daily Costs
- Local Reliability Costs Monthly Trend & Commitment Hours
- TCC Monthly Clearing Price with DAM Congestion
- ICAP Spot Market Clearing Price
- UCAP Awards