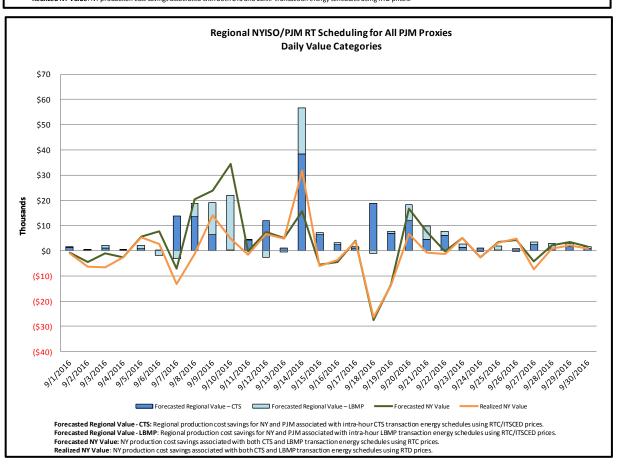

#### Broader Regional Market Performance Metrics

- Ramapo Interconnection Congestion Coordination Monthly Value
- Ramapo Interconnection Congestion Coordination Daily Value
- Regional Generation Congestion Coordination Monthly Value
- Regional Generation Congestion Coordination Daily Value
- Regional RT Scheduling PJM Monthly Value
- Regional RT Scheduling PJM Daily Value

|                                                                 | <b>Current Month</b> | Year-to-Date |
|-----------------------------------------------------------------|----------------------|--------------|
|                                                                 | Value (\$M)          | Value (\$M)  |
| NY Savings from PJM-NY Congestion Coordination                  | \$0.33               | \$16.59      |
| NY Savings from PJM-NY Coordinated Transaction Scheduling       | \$0.00               | (\$0.47)     |
| NY Savings from NE-NY Coordinated Transaction Scheduling        | (\$0.10)             | (\$1.48)     |
| Total NY Savings                                                | \$0.23               | \$14.64      |
|                                                                 |                      |              |
| Regional Savings from PJM-NY Coordinated Transaction Scheduling | \$0.24               | \$2.01       |
| Regional Savings from NE-NY Coordinated Transaction Scheduling  | \$0.11               | \$1.44       |
| Total Regional Savings                                          | \$0.35               | \$3.45       |