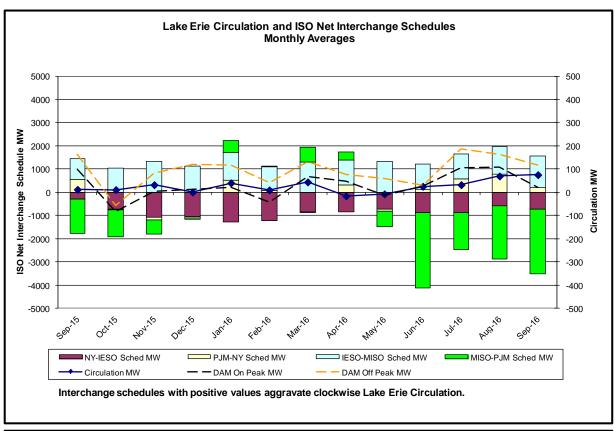

#### • Reliability Performance Metrics

- Alert State Declarations
- Major Emergency State Declarations
- IROL Exceedance Times
- Balancing Area Control Performance
- Reserve Activations
- Disturbance Recovery Times
- Load Forecasting Performance
- Wind Forecasting Performance
- Wind Curtailment Performance
- Lake Erie Circulation and ISO Schedules