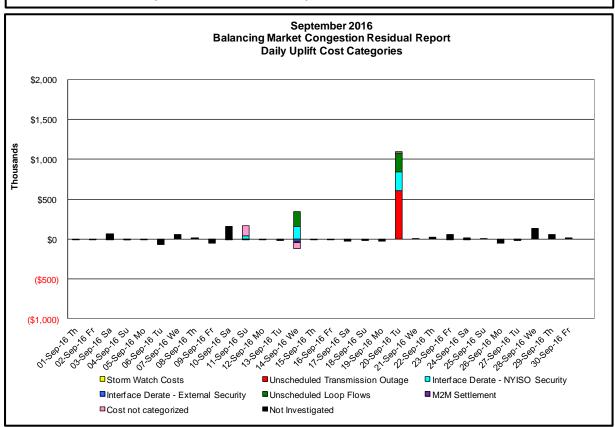

#### Market Performance Metrics

| Day's | investigated in Septem | nber:11,14,20 |                                                                                      |
|-------|------------------------|---------------|--------------------------------------------------------------------------------------|
| Event | Date (yyyymmdd)        | Hours         | Description                                                                          |
|       | 9/11/2016              | 11-14         | Derate Gowanus-Greenwood 138kV (#42231) for I/o TWR:GOETHALS 22 & 21                 |
|       | 9/14/2016              | 14,16,17      | Derate Dunwodie-Shore Road 345kV (#Y50) for I/o Neptune HVDC TIE LINE                |
|       | 9/14/2016              | 16            | Derate Packard-Sawyer 230kV (#78) for I/o Packard-Sawyer 345kV (#77)                 |
|       | 9/14/2016              | 15            | Uprate Athens-Pleasant Valley 345kV (#91) for I/o Leeds-Pleasant Valley 345kV (#92)  |
|       | 9/14/2016              | 15            | Uprate Leeds-Pleasant Valley 345kV (#92) for I/o Athens-Pleasant Valley 345kV (#91)  |
|       | 9/14/2016              | 14,15         | NYCA DNI Ramp Limit                                                                  |
|       | 9/14/2016              | 15            | PJM_AC DNI Ramp Limit                                                                |
|       | 9/14/2016              | 15            | NE_AC DNI Ramp Limit                                                                 |
|       | 9/14/2016              | 17            | NE_NNC1385-NY Scheduling Limit                                                       |
|       | 9/14/2016              | 15            | NE_AC-NY Scheduling Limit                                                            |
|       | 9/14/2016              | 14,16         | Lake Erie Circulation, DAM-RTM exceeds +/-125MW; Packard-Sawyer 230kV (#78)          |
|       | 9/14/2016              | 14,16         | Lake Erie Circulation, DAM-RTM exceeds +/-125MW; Niagara-Packard 230kV (#62)         |
|       | 9/20/2016              | 16,17         | Forced outage Moses-Adirondack 230kV (#MA2)                                          |
|       | 9/20/2016              | 15-19         | Extended outage Sprainbrook-East Garden City 345kV (#Y49)                            |
|       | 9/20/2016              | 13-14         | Forced outage Elm Street-Seneca-Gardenville 230kV (#71)                              |
|       | 9/20/2016              | 11,13,14      | Derate Moses-Adirondack 230kV (#MA1) for I/o SIN:MSU1&7040& HQ GN&LD PROXY           |
|       | 9/20/2016              | 11,13,14,16   | Derate Packard-Sawyer 230kV (#78) for I/o Packard-Sawyer 345kV (#77)                 |
|       | 9/20/2016              | 14            | NYCA DNI Ramp Limit                                                                  |
|       | 9/20/2016              | 11,13,14,16   | Lake Erie Circulation, DAM-RTM exceeds +/-125MW; Packard-Sawyer 230kV (#78)          |
|       | 9/20/2016              | 13,14         | Lake Erie Circulation, DAM-RTM exceeds +/-125MW; Gardenville-Stolle Road 230kV (#66) |
|       | 9/20/2016              | 13            | Lake Erie Circulation, DAM-RTM exceeds +/-125MW; Niagara-Packard 230kV (#61)         |
|       | 9/20/2016              | 14            | Lake Erie Circulation, DAM-RTM exceeds +/-125MW; Niagara-Packard 230kV (#62)         |

| Real-Time Balan                                                                                                                            | cing Market Con                  | gestion Residual (Uplift Cost) Cate                                                             | <u>egories</u>                                         |
|--------------------------------------------------------------------------------------------------------------------------------------------|----------------------------------|-------------------------------------------------------------------------------------------------|--------------------------------------------------------|
| <u>Category</u><br>Storm Watch                                                                                                             | <u>Cost Assignment</u><br>Zone J | <u>Events Types</u><br>Thunderstorm Alert (TSA)                                                 | <u>Event Examples</u><br>TSA Activations               |
| Unscheduled Transmission Outage                                                                                                            | Market-wide                      | Reduction in DAM to RTM transfers related to unscheduled transmission outage                    | Forced Line Outage,<br>Unit AVR Outages                |
| Interface Derate - NYISO Security                                                                                                          | Market-wide                      | Reduction in DAM to RTM transfers not related to transmission outage                            | Interface Derates due to<br>RTM voltages               |
| Interface Derate - External Security                                                                                                       | Market-wide                      | Reduction in DAM to RTM transfers<br>related to External Control Area<br>Security Events        | TLR Events,<br>External Transaction<br>Curtailments    |
| Unscheduled Loop Flows                                                                                                                     | Market-wide                      | Changes in DAM to RTM unscheduled loop flows impacting NYISO Interface transmission constraints | DAM to RTM Lake Erie<br>Loop Flows exceeding<br>125 MW |
| M2M Settlement                                                                                                                             | Market-wide                      | Settlement result inclusive of coordinated redispatch and Ramapo flowgates                      |                                                        |
| Monthly Balancing Market Congestic                                                                                                         | on Report Assumpti               | ons/Notes                                                                                       |                                                        |
| 1) Storm Watch Costs are identified as da 2) Days with a value of BMCR less M2M S investigated. 3) Uplift costs associated with multiple e | ettlement of \$100K/H            | R, shortfall of \$200K/Day or more, or surplu                                                   | s of \$100K/Day or more are                            |