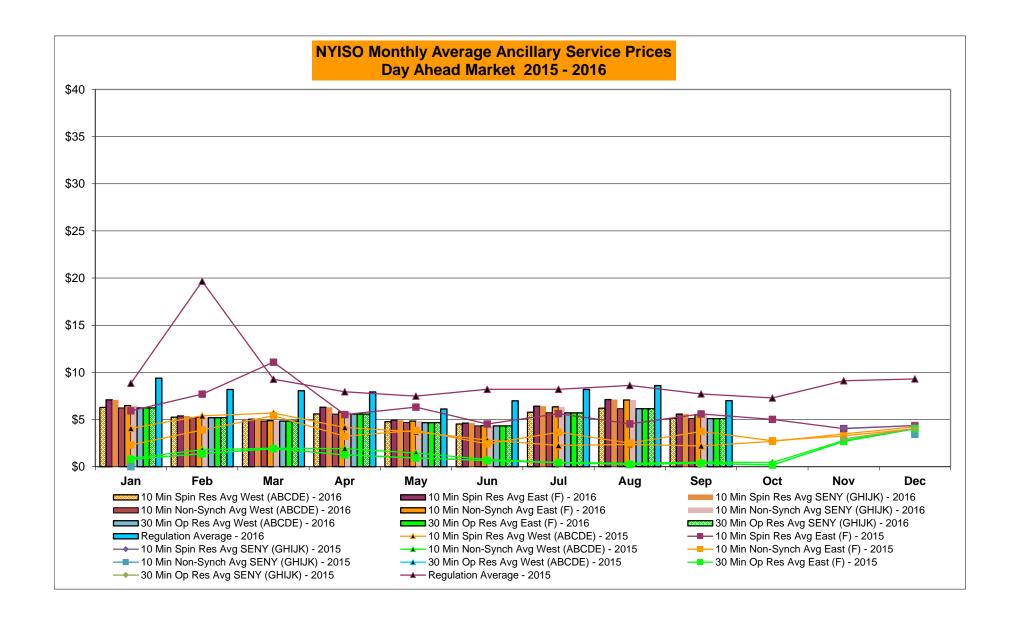

16 24,086 18,132 60,619 13,680 Feb-16 975 212 26,176 301 403 145 1,477 100 Feb-16 24,407 15,096 64,766 17,335 Feb-16 Mar-16 1,076 70 26,818 564 182 60 1,462 239 Mar-16 21,332 17,615 67,399 16,195 Mar-16 284 26 Apr-16 1.124 159 15,555 Apr-16 186 1.913 101 Apr-16 25,563 23.182 58.849 9.998 May-16 2,369 250 21,046 367 471 121 264 May-16 27,763 15,021 58,704 14,296 May-16 1,743 Jun-16 2,285 469 23,910 277 Jun-16 489 121 2,582 449 Jun-16 35,754 23,031 64,331 15,648 Jul-16 385 22,271 529 868 103 238 34,388 19,583 57,728 15,341 2,117 Jul-16 2,732 Jul-16 Aug-16 1,984 204 21,918 187 Aug-16 894 234 2,267 104 Aug-16 37,261 17,244 55,297 13,952 Sep-16 1,645 75 24,400 529 Sep-16 580 219 1,955 121 Sep-16 30,611 16,083 59,531 13,992 Oct-16 Oct-16 Oct-16

Nov-16

Dec-16

Nov-16

Dec-16

Nov-16

Dec-16









# NYISO Markets Ancillary Services Statistics - Unweighted Price (\$/MWH)

|