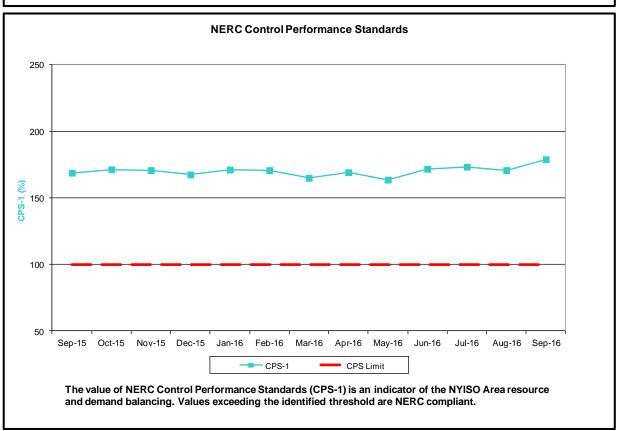

#### • Reliability Performance Metrics

- Alert State Declarations
- Major Emergency State Declarations
- IROL Exceedance Times
- Balancing Area Control Performance
- Reserve Activations
- Disturbance Recovery Times
- Load Forecasting Performance
- Wind Forecasting Performance
- Wind Curtailment Performance
- Lake Erie Circulation and ISO Schedules