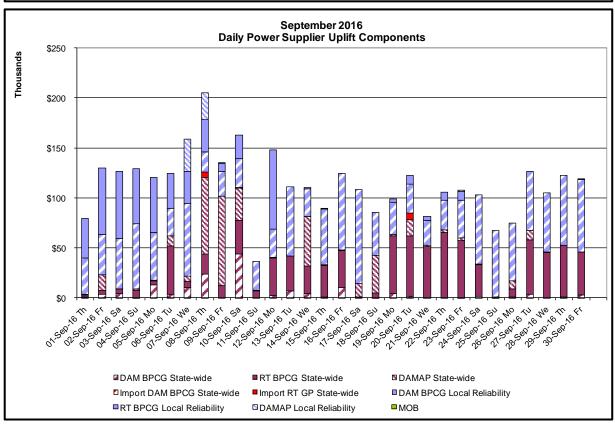

### Market Performance Highlights for September 2016

- LBMP for September is \$30.89/MWh; lower than \$42.99/MWh in August 2016 and \$34.40/MWh in September 2015.
  - Day Ahead and Real Time Load Weighted LBMPs are lower compared to August.
- September 2016 average year-to-date monthly cost of \$34.31/MWh is a 29% decrease from \$48.59/MWh in September 2015.
- Average daily sendout is 458 GWh/day in September; lower than 548 GWh/day in August 2016 and 473 GWh/day in September 2015.
- Natural gas prices were lower and distillate prices were higher compared to the previous month.
  - Natural Gas (Transco Z6 NY) was \$1.32/MMBtu, down from \$2.01/MMBtu in August.
    - Natural gas prices are down 37.2% year-over-year
  - Jet Kerosene Gulf Coast was \$9.73/MMBtu, up from \$9.66/MMBtu in August.
  - Ultra Low Sulfur No.2 Diesel NY Harbor was \$10.09/MMBtu, up from \$10.06/MMBtu in August.
    - Distillate prices are down 6.5% year-over-year
- Uplift per MWh is higher compared to the previous month.
  - Uplift (not including NYISO cost of operations) is (\$0.15)/MWh; higher than (\$0.63)/MWh in August.
    - Local Reliability Share is \$0.14/MWh, lower than \$0.22/MWh in August.
    - Statewide Share is (\$0.29)/MWh, higher than (\$0.86)/MWh in August.
  - TSA \$ per NYC MWh is \$0.00/MWh.
  - Total uplift costs (Schedule 1 components including NYISO Cost of Operations) are lower than August.