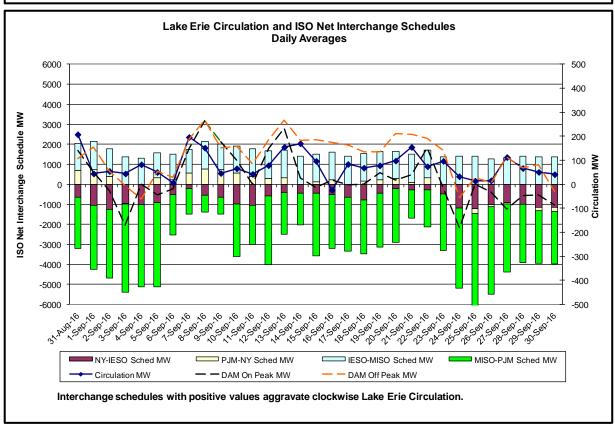

#### • Reliability Performance Metrics

- Alert State Declarations
- Major Emergency State Declarations
- IROL Exceedance Times
- Balancing Area Control Performance
- Reserve Activations
- Disturbance Recovery Times
- Load Forecasting Performance
- Wind Forecasting Performance
- Wind Curtailment Performance
- Lake Erie Circulation and ISO Schedules