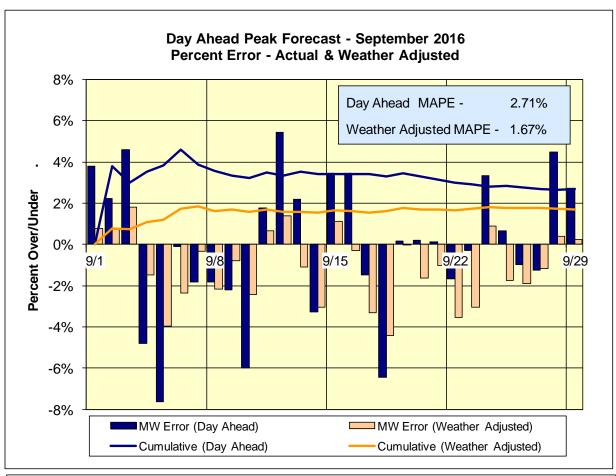

#### • Reliability Performance Metrics

Hourly Error MW - Absolute value of the difference between the hourly average actual load demand and the average hour ahead forecast load demand.

Average Hourly Error % - Average value of the ratio of hourly average error magnitude to hourly average actual load demand.

<u>Day-Ahead Average Hourly Error %</u> - Average across all hours of the month of the absolute value of the difference between actual load demand and the Day-Ahead forecast load demand, divided by the actual load demand.