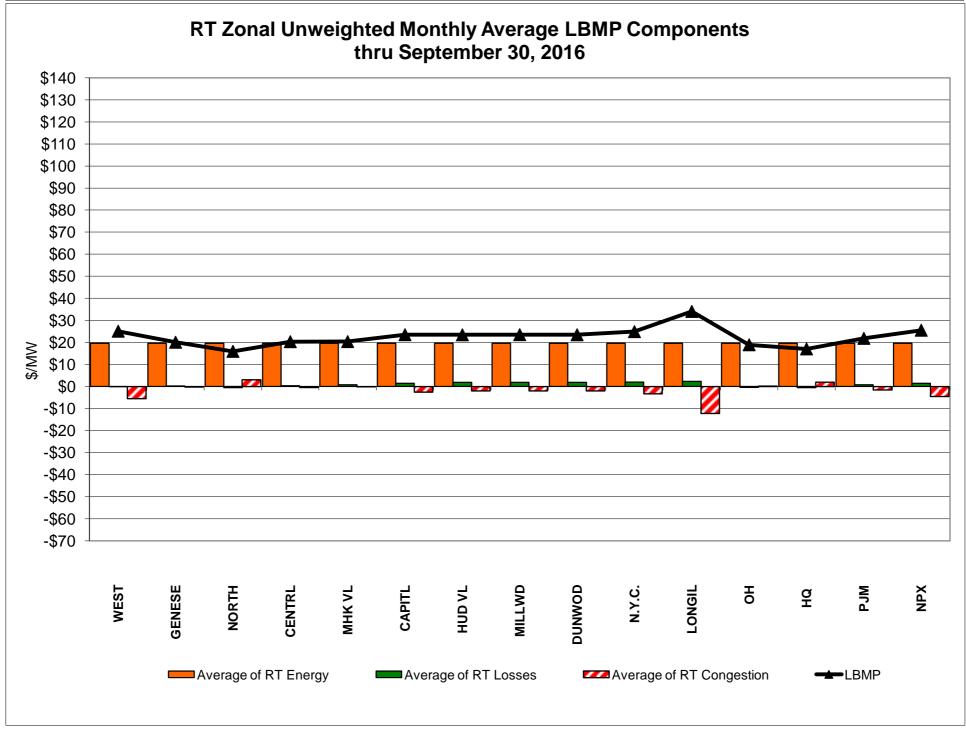

| Real-Time Balan                                                                                                                            | cing Market Con                  | gestion Residual (Uplift Cost) Cate                                                             | <u>egories</u>                                         |
|--------------------------------------------------------------------------------------------------------------------------------------------|----------------------------------|-------------------------------------------------------------------------------------------------|--------------------------------------------------------|
| <u>Category</u><br>Storm Watch                                                                                                             | <u>Cost Assignment</u><br>Zone J | <u>Events Types</u><br>Thunderstorm Alert (TSA)                                                 | <u>Event Examples</u><br>TSA Activations               |
| Unscheduled Transmission Outage                                                                                                            | Market-wide                      | Reduction in DAM to RTM transfers related to unscheduled transmission outage                    | Forced Line Outage,<br>Unit AVR Outages                |
| Interface Derate - NYISO Security                                                                                                          | Market-wide                      | Reduction in DAM to RTM transfers not related to transmission outage                            | Interface Derates due to<br>RTM voltages               |
| Interface Derate - External Security                                                                                                       | Market-wide                      | Reduction in DAM to RTM transfers<br>related to External Control Area<br>Security Events        | TLR Events,<br>External Transaction<br>Curtailments    |
| Unscheduled Loop Flows                                                                                                                     | Market-wide                      | Changes in DAM to RTM unscheduled loop flows impacting NYISO Interface transmission constraints | DAM to RTM Lake Erie<br>Loop Flows exceeding<br>125 MW |
| M2M Settlement                                                                                                                             | Market-wide                      | Settlement result inclusive of coordinated redispatch and Ramapo flowgates                      |                                                        |
| Monthly Balancing Market Congestic                                                                                                         | on Report Assumpti               | ons/Notes                                                                                       |                                                        |
| 1) Storm Watch Costs are identified as da 2) Days with a value of BMCR less M2M S investigated. 3) Uplift costs associated with multiple e | ettlement of \$100K/H            | R, shortfall of \$200K/Day or more, or surplu                                                   | s of \$100K/Day or more are                            |

| Day-Ahead Market Congestion Residual Categories |                                              |                                                                                                                                            |                                                                                           |  |  |  |  |  |  |  |
|-------------------------------------------------|----------------------------------------------|--------------------------------------------------------------------------------------------------------------------------------------------|-------------------------------------------------------------------------------------------|--|--|--|--|--|--|--|
| <u>Category</u><br>NYTO Outage Allocation       | <u>Cost Assignment</u><br>Responsible TO     |                                                                                                                                            | Event Examples  DAM scheduled outage for equipment modeled inservice for the TCC Auction. |  |  |  |  |  |  |  |
| External Outage Allocation                      | All TO by<br>Monthly<br>Allocation<br>Factor | Direct allocation to transmission equipment status change caused by change in status of external equipment.                                | Tie line required out-of-<br>service by TO of<br>neighboring control area.                |  |  |  |  |  |  |  |
| Central East Commitment Derate                  | All TO by<br>Monthly<br>Allocation<br>Factor | Reductions in the DAM Central East_VC limit as compared to the TCC Auction limit, which are not associated with transmission line outages. |                                                                                           |  |  |  |  |  |  |  |