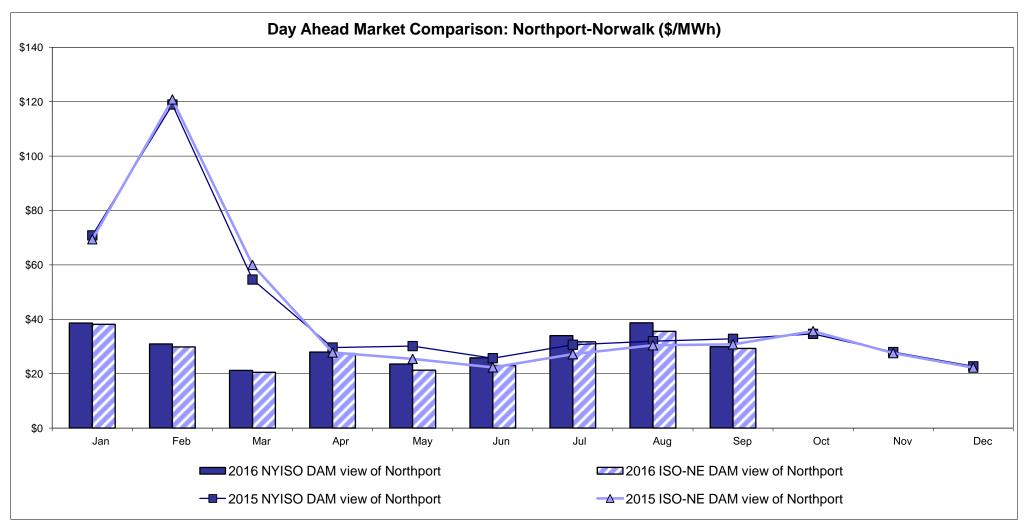

>10.86                         | 26.35<br>11.68                         | 200 Controllable Line 17.43 8.70 16.89 |

<sup>\*</sup> Straight LBMP averages

















## **External Comparison ISO-New England**





#### **External Comparison PJM**





#### **External Comparison Ontario IESO**





Notes: Exchange factor used for September 2016 was 0.762893 to US

HOEP: Hourly Ontario Energy Price Pre-Dispatch: Projected Energy Price

#### **External Controllable Line: Cross Sound Cable (New England)**





#### Note

ISO-NE Forecast is an advisory posting @ 18:00 day before.

The DAM and R/T prices at the Shorham 13899 interface are used for ISO-NE.

The DAM and R/T prices at the CSC interface are used for NYISO.

#### **External Controllable Line: Northport - Norwalk (New England)**





#### Note:

ISO-NE Forecast is an advisory posting @ 18:00 day before.

The DAM and R/T prices at the Northport 138 interface are used for ISO-NE.

The DAM and R/T prices at the 1385 interface are used for NYISO.

## **External Controllable Line: Neptune (PJM)**





## **External Comparison Hydro-Quebec**





Note:

Hydro-Quebec Prices are unavailable.

#### **External Controllable Line: Linden VFT (PJM)**





#### **External Controllable Line: Hudson (PJM)**





#### NYISO Real Time Price Correction Statistics

| 2016 Hour Corrections