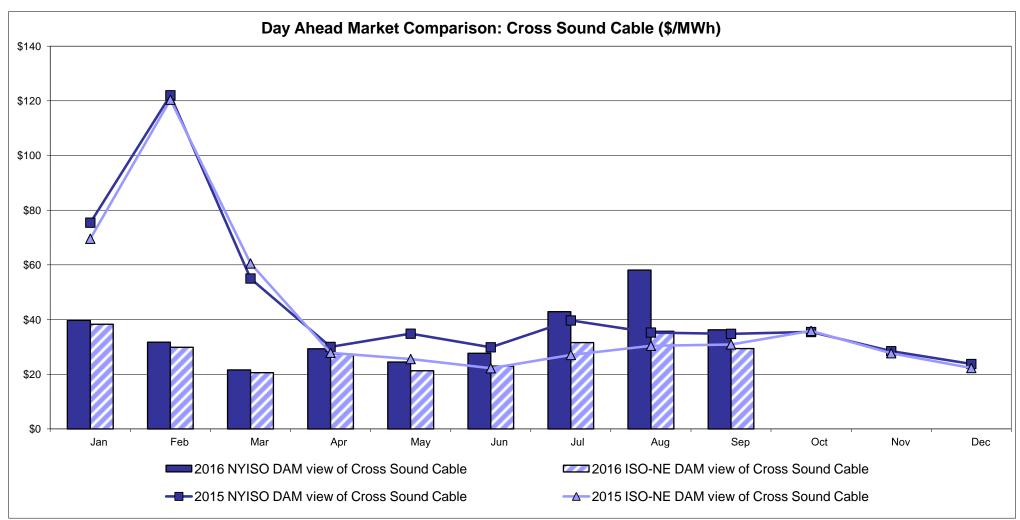

.05 9.41              | Zone P<br>24.25<br>10.81<br>21.60 | <b>Zone N</b> 26.41 10.95              | SOUND<br>CABLE<br>Controllable<br>Line<br>36.28<br>27.25                   | NORWALK<br>Controllable<br>Line<br>29.92<br>13.29 | 26.52<br>Controllable<br>Line<br>32.99<br>22.44 | 26.21<br>10.86                         | 26.35<br>11.68                         | 200 Controllable Line 17.43 8.70 16.89 |

<sup>\*</sup> Straight LBMP averages

















## **External Comparison ISO-New England**





#### **External Comparison PJM**





#### **External Comparison Ontario IESO**





Notes: Exchange factor used for September 2016 was 0.762893 to US

HOEP: Hourly Ontario Energy Price Pre-Dispatch: Projected Energy Price

#### **External Controllable Line: Cross Sound Cable (New England)**





#### Note

ISO-NE Forecast is an advisory posting @ 18:00 day before.

The DAM and R/T prices at the Shorham 13899 interface are used for ISO-NE.

The DAM and R/T prices at the CSC interface are used for NYISO.

#### **External Controllable Line: Northport - Norwalk (New England)**





#### Note:

ISO-NE Forecast is an advisory posting @ 18:00 day before.

The DAM and R/T prices at the Northport 138 interface are used for ISO-NE.

The DAM and R/T prices at the 1385 interface are used for NYISO.

## **External Controllable Line: Neptune (PJM)**





## **External Comparison Hydro-Quebec**





Note:

Hydro-Quebec Prices are unavailable.

#### **External Controllable Line: Linden VFT (PJM)**





#### **External Controllable Line: Hudson (PJM)**





#### NYISO Real Time Price Correctio