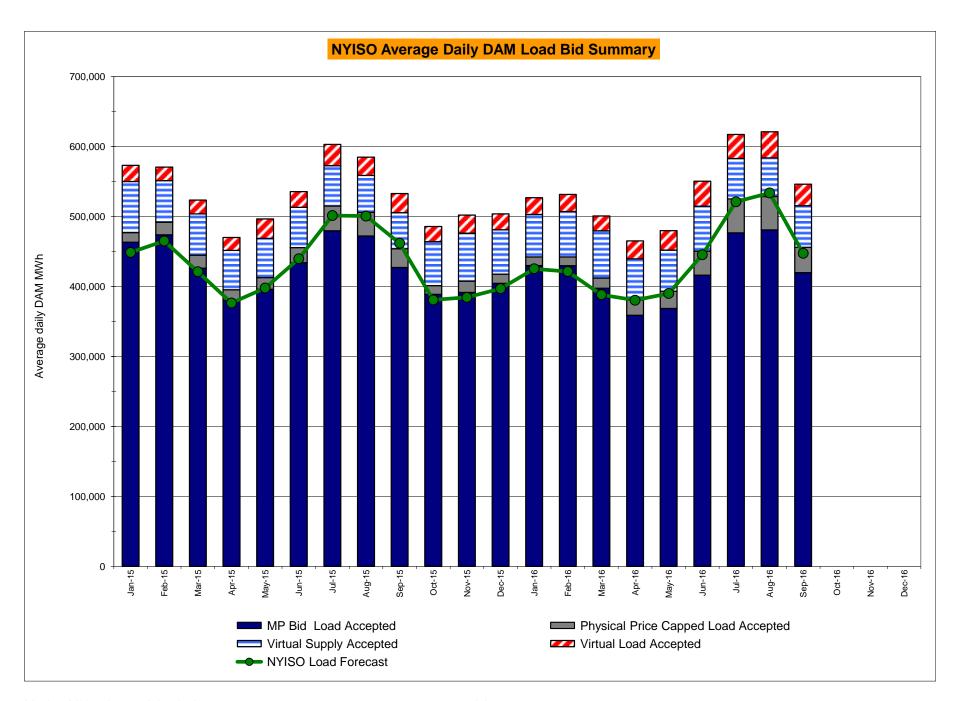

### Market Performance Highlights for September 2016

- LBMP for September is \$30.89/MWh; lower than \$42.99/MWh in August 2016 and \$34.40/MWh in September 2015.
  - Day Ahead and Real Time Load Weighted LBMPs are lower compared to August.
- September 2016 average year-to-date monthly cost of \$34.31/MWh is a 29% decrease from \$48.59/MWh in September 2015.
- Average daily sendout is 458 GWh/day in September; lower than 548 GWh/day in August 2016 and 473 GWh/day in September 2015.
- Natural gas prices were lower and distillate prices were higher compared to the previous month.
  - Natural Gas (Transco Z6 NY) was \$1.32/MMBtu, down from \$2.01/MMBtu in August.
    - Natural gas prices are down 37.2% year-over-year
  - Jet Kerosene Gulf Coast was \$9.73/MMBtu, up from \$9.66/MMBtu in August.
  - Ultra Low Sulfur No.2 Diesel NY Harbor was \$10.09/MMBtu, up from \$10.06/MMBtu in August.
    - Distillate prices are down 6.5% year-over-year
- Uplift per MWh is higher compared to the previous month.
  - Uplift (not including NYISO cost of operations) is (\$0.15)/MWh; higher than (\$0.63)/MWh in August.
    - Local Reliability Share is \$0.14/MWh, lower than \$0.22/MWh in August.
    - Statewide Share is (\$0.29)/MWh, higher than (\$0.86)/MWh in August.
  - TSA \$ per NYC MWh is \$0.00/MWh.
  - Total uplift costs (Schedule 1 components including NYISO Cost of Operations) are lower than August.