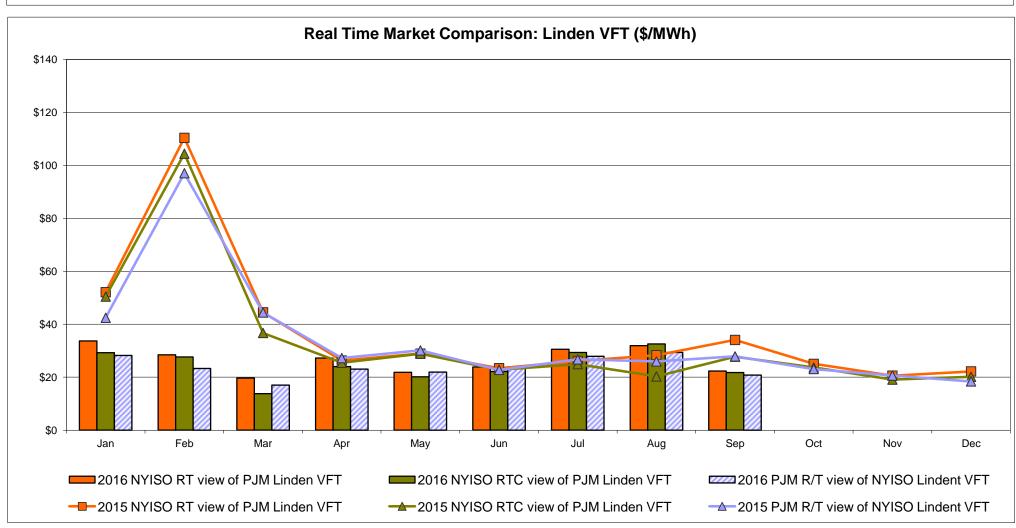

rojected Energy Price

#### **External Controllable Line: Cross Sound Cable (New England)**





#### Note

ISO-NE Forecast is an advisory posting @ 18:00 day before.

The DAM and R/T prices at the Shorham 13899 interface are used for ISO-NE.

The DAM and R/T prices at the CSC interface are used for NYISO.

#### **External Controllable Line: Northport - Norwalk (New England)**





#### Note:

ISO-NE Forecast is an advisory posting @ 18:00 day before.

The DAM and R/T prices at the Northport 138 interface are used for ISO-NE.

The DAM and R/T prices at the 1385 interface are used for NYISO.

## **External Controllable Line: Neptune (PJM)**





## **External Comparison Hydro-Quebec**





Note:

Hydro-Quebec Prices are unavailable.

#### **External Controllable Line: Linden VFT (PJM)**





#### **External Controllable Line: Hudson (PJM)**





#### NYISO Real Time Price Correction Statistics

| 2016 Hour Corrections                                                                                                                                                                                                                                                                                                                                                                                                                                                                                                    |