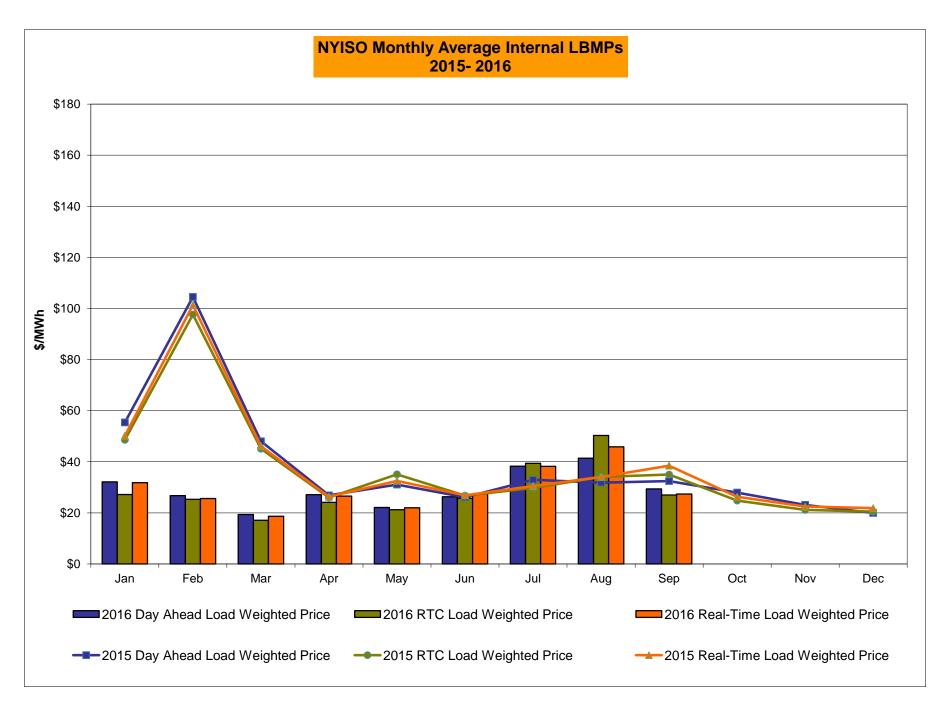

### Market Performance Highlights for September 2016

- LBMP for September is \$30.89/MWh; lower than \$42.99/MWh in August 2016 and \$34.40/MWh in September 2015.
  - Day Ahead and Real Time Load Weighted LBMPs are lower compared to August.
- September 2016 average year-to-date monthly cost of \$34.31/MWh is a 29% decrease from \$48.59/MWh in September 2015.
- Average daily sendout is 458 GWh/day in September; lower than 548 GWh/day in August 2016 and 473 GWh/day in September 2015.
- Natural gas prices were lower and distillate prices were higher compared to the previous month.
  - Natural Gas (Transco Z6 NY) was \$1.32/MMBtu, down from \$2.01/MMBtu in August.
    - Natural gas prices are down 37.2% year-over-year
  - Jet Kerosene Gulf Coast was \$9.73/MMBtu, up from \$9.66/MMBtu in August.
  - Ultra Low Sulfur No.2 Diesel NY Harbor was \$10.09/MMBtu, up from \$10.06/MMBtu in August.
    - Distillate prices are down 6.5% year-over-year
- Uplift per MWh is higher compared to the previous month.
  - Uplift (not including NYISO cost of operations) is (\$0.15)/MWh; higher than (\$0.63)/MWh in August.
    - Local Reliability Share is \$0.14/MWh, lower than \$0.22/MWh in August.
    - Statewide Share is (\$0.29)/MWh, higher than (\$0.86)/MWh in August.
  - TSA \$ per NYC MWh is \$0.00/MWh.
  - Total uplift costs (Schedule 1 components including NYISO Cost of Operations) are lower than August.

### NYISO Average Cost/MWh (Energy and Ancillary Services) \* from the LBMP Customer point of view

| 2016                                         | January        | <u>February</u> | <u>March</u> | <u>April</u> | <u>May</u> | <u>June</u> | <u>July</u> | August        | September | October               | <u>November</u>           | December            |
|----------------------------------------------|----------------|-----------------|--------------|--------------|------------|-------------|-------------|---------------|-----------|-----------------------|---------------------------|---------------------|
| LBMP                                         | 34.29          | 28.71           | 20.66        | 27.96        | 23.31      | 27.35       | 40.01       | 42.99         | 30.89     |                       |                           |                     |
| NTAC                                         | 0.59           | 0.78            | 0.62         | 1.14         | 1.10       | 0.93        | 0.78        | 0.54          | 0.55      |                       |                           |                     |
| Reserve                                      | 0.77           | 0.73            | 0.73         | 0.87         | 0.71       | 0.59        | 0.67        | 0.68          | 0.69      |                       |                           |                     |
| Regulation                                   | 0.12           | 0.12            | 0.12         | 0.12         | 0.11       | 0.12        | 0.10        | 0.10          | 0.10      |                       |                           |                     |
| NYISO Cost of Operations                     | 0.64           | 0.65            | 0.65         | 0.64         | 0.65       | 0.66        | 0.65        | 0.65          | 0.64      |                       |                           |                     |
| FERC Fee Recovery                            | 0.09           | 0.10            | 0.11         | 0.10         | 0.09       | 0.09        | 0.07        | 0.06          | 0.08      |                       |                           |                     |
| Uplift                                       | (0.43)         | (0.07)          | (0.03)       | (0.34)       | 0.19       | 0.20        | (0.26)      | (0.63)        | (0.15)    |                       |                           |                     |
| Uplift: Local Reliability Share              | 0.09           | 0.11            | 0.06         | 0.07         | 0.35       | 0.21        | 0.23        | 0.22          | 0.14      |                       |                           |                     |
| Uplift: Statewide Share                      | (0.52)         | (0.18)          | (0.09)       | (0.41)       | (0.16)     | (0.01)      | (0.49)      | (0.86)        | (0.29)    |                       |                           |                     |
| Voltage Support and Black Start              | 0.35           | 0.36            | 0.36         | 0.35         | 0.36       | 0.36        | 0.36        | 0.36          | 0.36      |                       |                           |                     |
| Avg Monthly Cost                             | 36.42          | 31.37           | 23.23        | 30.84        | 26.52      | 30.29       | 42.40       | 44.75         | 33.16     |                       |                           |                     |
| Avg monthly cost                             | 00.∓Z          | 01.07           | 20.20        | 00.04        | 20.02      | 00.20       | 72.70       | 44.70         | 00.10     |                       |                           |                     |
| Avg YTD Cost                                 | 36.42          | 34.02           | 30.68        | 30.71        | 29.85      | 29.93       | 32.32       | 34.43         | 34.31     |                       |                           |                     |
| TSA \$ per NYC MWh                           | 0.00           | 0.00            | 0.05         | 0.00         | 0.00       | 0.02        | 0.84        | 1.64          | 0.00      |                       |                           |                     |
| 2015                                         | <u>January</u> | February        | <u>March</u> | <u>April</u> | <u>May</u> | <u>June</u> | <u>July</u> | <u>August</u> | September | <u>October</u>        | November                  | December            |
| LBMP                                         | 59.61          | 114.37          | 52.09        | 28.36        | 32.98      | 28.20       | 34.77       | 33.09         | 34.40     | 30.05                 | 24.83                     | 20.91               |
| NTAC                                         | 0.32           | 0.35            | 0.41         | 0.64         | 0.56       | 0.80        | 0.54        | 0.60          | 0.63      | 0.53                  | 0.68                      | 1.05                |
| Reserve                                      | 0.27           | 0.37            | 0.56         | 0.36         | 0.38       | 0.24        | 0.27        | 0.00          | 0.03      | 0.33                  | 0.47                      | 0.60                |
| Regulation                                   | 0.10           | 0.37            | 0.30         | 0.12         | 0.10       | 0.13        | 0.12        | 0.12          | 0.10      | 0.20                  | 0.13                      | 0.13                |
| NYISO Cost of Operations                     | 0.70           | 0.70            | 0.70         | 0.72         | 0.70       | 0.70        | 0.72        | 0.70          | 0.70      | 0.12                  | 0.70                      | 0.69                |
| Uplift                                       | (0.48)         | (1.08)          | (0.68)       | (0.15)       | 0.76       | 0.70        | 0.70        | 0.70          | (0.15)    | 0.09                  | 0.70                      | (0.07)              |
| Uplift: Local Reliability Share              | 0.46)          | 0.33            | 0.13         | 0.13)        | 0.20       | 0.33        | 0.35        | 0.36          | 0.22      | 0.10                  | 0.44                      | 0.12                |
| Uplift: Statewide Share                      | (0.73)         | (1.41)          | (0.81)       | (0.42)       | (0.05)     | (0.04)      | (0.30)      | (0.33)        | (0.37)    | (0.23)                | 0.25                      | (0.18)              |
| Voltage Support and Black Start              | 0.73)          | 0.39            | 0.39         | 0.39         | 0.39       | 0.39        | 0.39        | 0.39          | 0.39      | 0.39                  | 0.23                      | 0.38                |
|                                              |                |                 |              |              |            |             |             |               |           |                       |                           |                     |
| Avg Monthly Cost                             | 60.91          | 115.27          | 53.58        | 30.41        | 35.37      | 30.79       | 36.84       | 35.14         | 36.35     | 32.18                 | 27.64                     | 23.71               |
| Avg YTD Cost                                 | 60.91          | 87.74           | 76.64        | 66.82        | 60.96      | 56.02       | 52.77       | 50.20         | 48.59     | 47.17                 | 45.66                     | 44.10               |
| TSA \$ per NYC MWh                           | 0.00           | 0.00            | 0.00         | 0.00         | 0.17       | 0.50        | 0.07        | 0.06          | 0.01      | 0.00                  | 0.00                      | 0.00                |
| 2014                                         | January        | <u>February</u> | <u>March</u> | <u>April</u> | <u>May</u> | <u>June</u> | <u>July</u> | <u>August</u> | September | October               | <u>November</u>           | December            |
| LBMP                                         | 183.36         | 123.19          | 109.58       | 46.09        | 40.30      | 43.39       | 43.97       | 34.48         | 37.63     | 35.61                 | 42.89                     | 38.08               |
| NTAC                                         | 0.56           | 0.64            | 0.39         | 1.18         | 0.69       | 0.78        | 0.43        | 0.41          | 0.50      | 0.57                  | 0.68                      | 0.86                |
| Reserve                                      | 0.30           | 0.49            | 0.56         | 0.46         | 0.09       | 0.73        | 0.43        | 0.41          | 0.30      | 0.48                  | 0.37                      | 0.23                |
| Regulation                                   | 0.76           | 0.49            | 0.30         | 0.40         | 0.20       | 0.27        | 0.20        | 0.20          | 0.29      | 0.40                  | 0.37                      | 0.08                |
| NYISO Cost of Operations                     | 0.27           | 0.21            | 0.22         | 0.13         | 0.12       | 0.12        | 0.12        | 0.13          | 0.69      | 0.12                  | 0.69                      | 0.69                |
| Uplift                                       | 0.09           | 0.56            | 0.09         | (0.09)       | 0.09       | (0.21)      | (0.26)      | (0.19)        | (0.20)    | (0.24)                | (0.40)                    | (0.20)              |
| Uplift: Local Reliability Share              | 1.43           | 0.30            | 0.62         | 0.05)        | 0.51       | 0.32        | 0.29        | 0.19)         | 0.26      | 0.24)                 | 0.40)                     | 0.13                |
| Uplift: Statewide Share                      | (1.21)         | (0.19)          | (0.27)       | (0.24)       | (0.44)     | (0.53)      | (0.55)      | (0.45)        | (0.46)    | (0.50)                | (0.64)                    | (0.33)              |
| Voltage Support and Black Start              | 0.36           | 0.19)           | 0.36         | 0.36         | 0.36       | 0.36        | 0.36        | 0.36          | 0.36      | 0.36                  | 0.36                      | 0.36                |
|                                              |                |                 |              |              |            |             |             |               |           |                       |                           |                     |
| Avg Monthly Cost                             | 186.24         | 126.14          | 112.15       | 48.82        | 42.51      | 45.39       | 45.57       | 36.14         | 39.38     | 37.59                 | 44.71                     | 40.09               |
| Avg YTD Cost                                 | 186.24         | 157.93          | 142.77       | 121.97       | 108.36     | 97.84       | 89.46       | 82.60         | 78.07     | 74.63                 | 72.06                     | 69.31               |
| TSA \$ per NYC MWh * Excludes ICAP payments. | 0.00           | 0.00            | 0.00         | 0.00         | 0.00       | 0.03        | 0.35        | 0.00          | 0.42      | 0.00<br>Data reflects | 0.00<br>true-ups thru Dec | 0.00<br>ember 2015. |