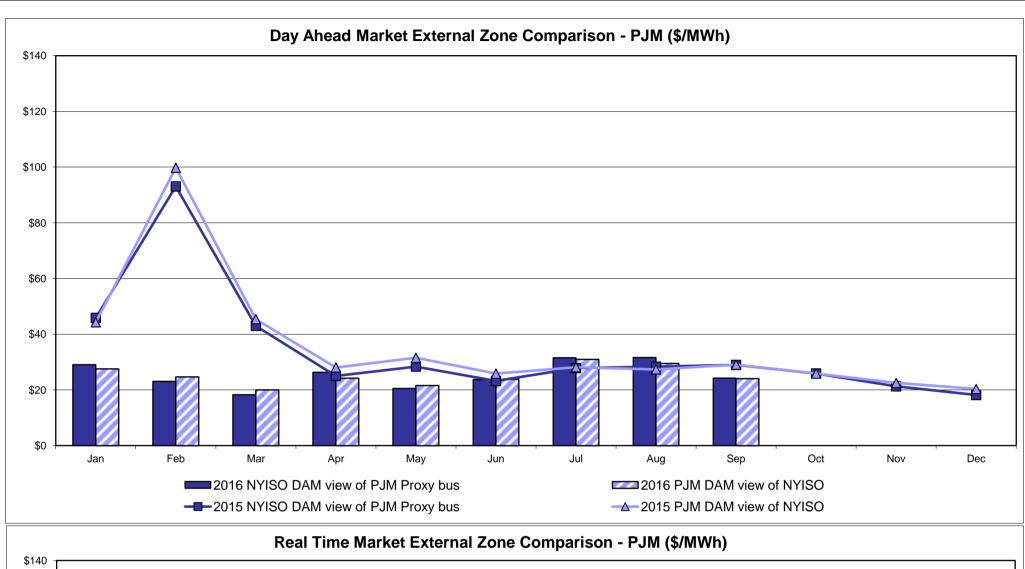

6.89<br>18.60        |
| Unweighted Price * Standard Deviation  RTC LBMP  Unweighted Price * Standard Deviation                | Zone O 20.58 8.59               | QUEBEC<br>(Wheel) (I<br>Zone M<br>19.05<br>9.41                | QUEBEC mport/Export)  Zone M  19.05 9.41              | Zone P<br>24.25<br>10.81<br>21.60 | <b>Zone N</b> 26.41 10.95              | SOUND<br>CABLE<br>Controllable<br>Line<br>36.28<br>27.25                   | NORWALK<br>Controllable<br>Line<br>29.92<br>13.29 | 26.52<br>Controllable<br>Line<br>32.99<br>22.44 | 26.21<br>10.86                         | 26.35<br>11.68                         | 200 Controllable Line 17.43 8.70 16.89 |

<sup>\*</sup> Straight LBMP averages

















## **External Comparison ISO-New England**





#### **External Comparison PJM**





#### **External Comparison Ontario IESO**





Notes: Exchange factor used for September 2016 was 0.762893 to US

HOEP: Hourly Ontario Energy Price Pre-Dispatch: Projected Energy Price

#### **External Controllable Line: Cross Sound Cable (New England)**





#### Note

ISO-NE Forecast is an advisory posting @ 18:00 day before.

The DAM and R/T prices at the Shorham 13899 interface are used for ISO-NE.

The DAM and R/T prices at the CSC interface are used for NYISO.

#### **External Controllable Line: Northport - Norwalk (New England)**





#### Note:

ISO-NE Forecast is an advisory posting @ 18:00 day before.

The DAM and R/T prices at the Northport 138 interface are used for ISO-NE.

The DAM and R/T prices at the 1385 interface are used for NYISO.

## **External Controllable Line: N