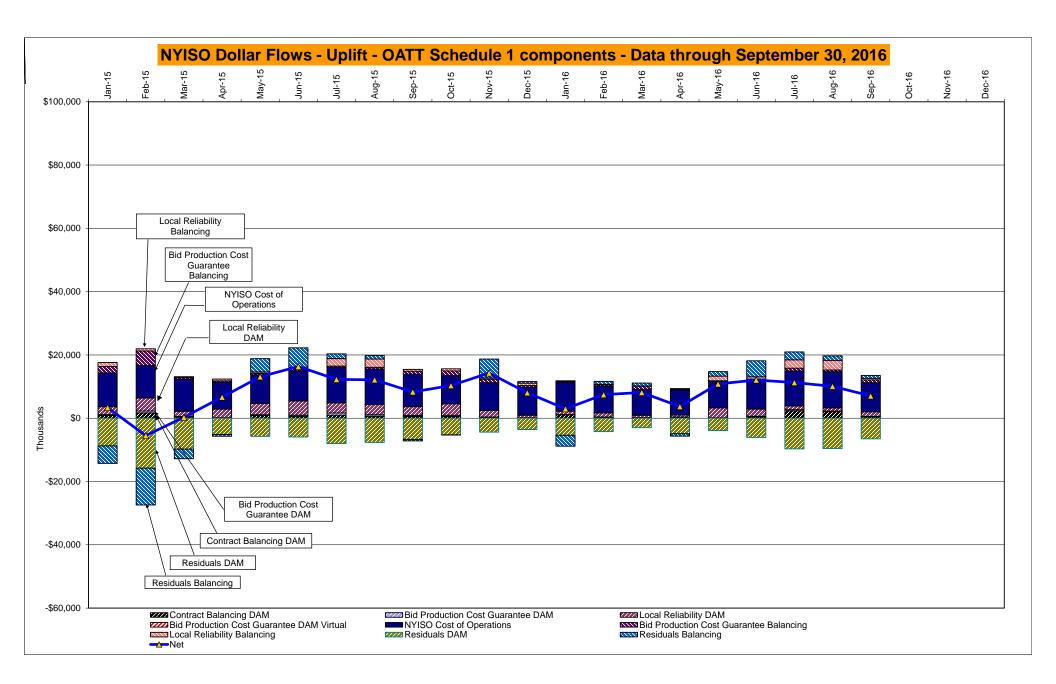

### Market Performance Highlights for September 2016

- LBMP for September is \$30.89/MWh; lower than \$42.99/MWh in August 2016 and \$34.40/MWh in September 2015.
  - Day Ahead and Real Time Load Weighted LBMPs are lower compared to August.
- September 2016 average year-to-date monthly cost of \$34.31/MWh is a 29% decrease from \$48.59/MWh in September 2015.
- Average daily sendout is 458 GWh/day in September; lower than 548 GWh/day in August 2016 and 473 GWh/day in September 2015.
- Natural gas prices were lower and distillate prices were higher compared to the previous month.
  - Natural Gas (Transco Z6 NY) was \$1.32/MMBtu, down from \$2.01/MMBtu in August.
    - Natural gas prices are down 37.2% year-over-year
  - Jet Kerosene Gulf Coast was \$9.73/MMBtu, up from \$9.66/MMBtu in August.
  - Ultra Low Sulfur No.2 Diesel NY Harbor was \$10.09/MMBtu, up from \$10.06/MMBtu in August.
    - Distillate prices are down 6.5% year-over-year
- Uplift per MWh is higher compared to the previous month.
  - Uplift (not including NYISO cost of operations) is (\$0.15)/MWh; higher than (\$0.63)/MWh in August.
    - Local Reliability Share is \$0.14/MWh, lower than \$0.22/MWh in August.
    - Statewide Share is (\$0.29)/MWh, higher than (\$0.86)/MWh in August.
  - TSA \$ per NYC MWh is \$0.00/MWh.
  - Total uplift costs (Schedule 1 components including NYISO Cost of Operations) are lower than August.