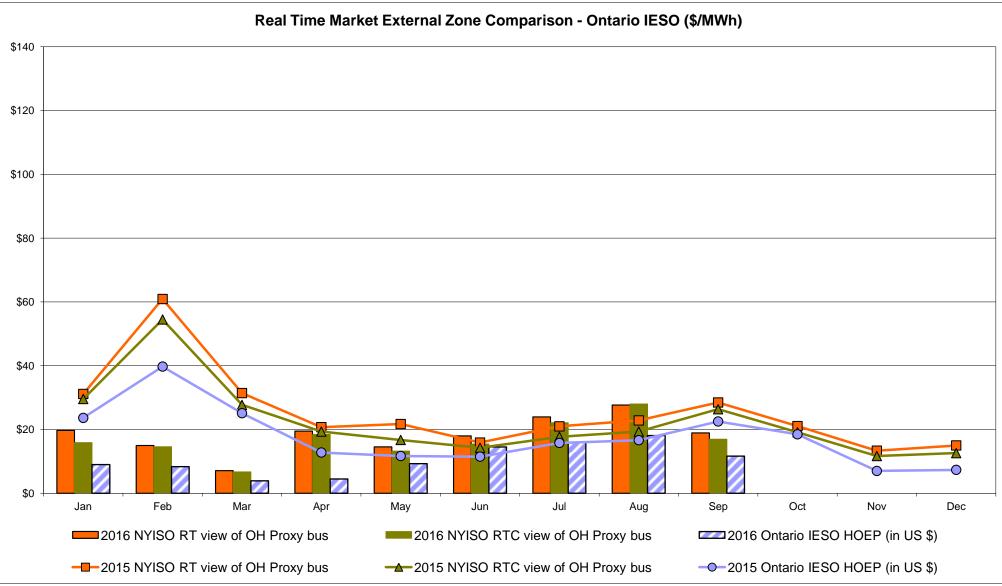

ard Deviation  RTC LBMP  Unweighted Price * Standard Deviation                | Zone O 20.58 8.59               | QUEBEC<br>(Wheel) (I<br>Zone M<br>19.05<br>9.41                | QUEBEC mport/Export)  Zone M  19.05 9.41              | Zone P<br>24.25<br>10.81<br>21.60 | <b>Zone N</b> 26.41 10.95              | SOUND<br>CABLE<br>Controllable<br>Line<br>36.28<br>27.25                   | NORWALK<br>Controllable<br>Line<br>29.92<br>13.29 | 26.52<br>Controllable<br>Line<br>32.99<br>22.44 | 26.21<br>10.86                         | 26.35<br>11.68                         | 200 Controllable Line 17.43 8.70 16.89 |

<sup>\*</sup> Straight LBMP averages

















## **External Comparison ISO-New England**





#### **External Comparison PJM**





#### **External Comparison Ontario IESO**





Notes: Exchange factor used for September 2016 was 0.762893 to US

HOEP: Hourly Ontario Energy Price Pre-Dispatch: Projected Energy Price

#### **External Controllable Line: Cross Sound Cable (New England)**





#### Note

ISO-NE Forecast is an advisory posting @ 18:00 day before.

The DAM and R/T prices at the Shorham 13899 interface are used for ISO-NE.

The DAM and R/T prices at the CSC interface are used for NYISO.

#### **External Controllable Line: Northport - Norwalk (New England)**





#### Note:

ISO-NE Forecast is an advisory posting @ 18:00 day before.

The DAM and R/T prices at the Northport 138 interface are used for ISO-NE.

The DAM and R/T prices at the 1385 interface are used for NYISO.

## **External Controllable Line: Neptune (PJM)**





## **External Comparison Hydr