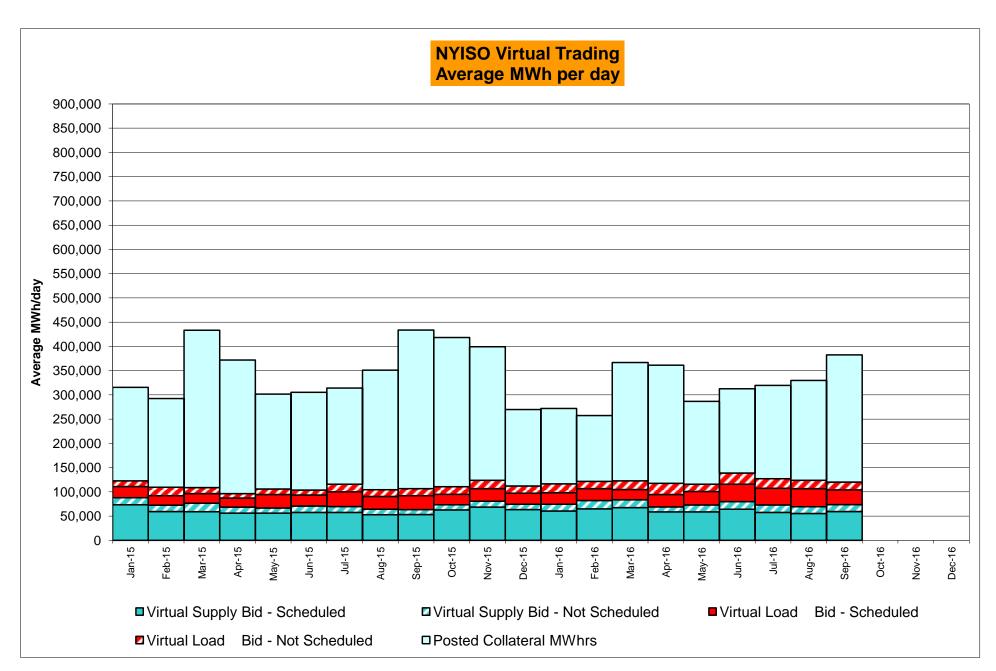

r>0.23%<br>6<br>8,731<br>0.07%<br>0.07%<br>5<br>720<br>0.69%<br>1.27%                 | 0<br>744<br>0.00%<br>0.20%<br>0<br>9,025<br>0.00%<br>0.06%<br>0<br>744<br>0.00%<br>1.08% | 2<br>744<br>0.27%<br>0.21%<br>5<br>8,987<br>0.06%<br>0.06%<br>9<br>744<br>1.21%<br>1.10%                 | 1 720 0.14% 0.20%  1 8,728 0.01% 0.05%  2 720 0.28% 1.01% 1.00                  | 2<br>744<br>0.27%<br>0.21%<br>7<br>9,008<br>0.08%<br>0.06%<br>13<br>744<br>1.75%<br>1.08%                 | 3<br>721<br>0.42%<br>0.22%<br>4<br>8,743<br>0.05%<br>0.06%<br>21<br>721<br>2.91%<br>1.25%                 | 0<br>744<br>0.00%<br>0.21%<br>0<br>8,975<br>0.00%<br>0.05%<br>7<br>744<br>0.94%<br>1.22%                 |

<sup>\*</sup> Calendar days from reservation date.





<sup>\*</sup> Calendar days from reservation date.





#### Virtual Load and Supply Zonal Statistics (Average MWh/day) - 2016 Virtual Load Bid Virtual Load Bid **Virtual Supply Bid Virtual Load Bid Virtual Supply Bid Virtual Supply Bid** Not Not Not Not Not Not Date Scheduled Scheduled Scheduled Scheduled Date Scheduled Scheduled Scheduled Scheduled Date Scheduled Scheduled Scheduled Scheduled Zone Zone Zone MHK VL DUNWOD **WEST** Jan-16 8,416 4,440 2,862 419 Jan-16 463 92 2,024 146 Jan-16 402 216 3,262 61 Feb-16 7,967 3,554 2,706 521 Feb-16 544 80 2,329 611 Feb-16 803 185 3,555 269 Mar-16 7,947 7,233 2,564 720 Mar-16 440 49 2.695 931 Mar-16 460 100 4.207 304 11,544 10,793 735 55 2,236 277 48 190 Apr-16 1,645 263 Apr-16 317 Apr-16 4,840 2,511 33 2,036 431 May-16 8,896 4,966 678 May-16 673 588 May-16 660 435 6,261 Jun-16 13,365 10,864 1,364