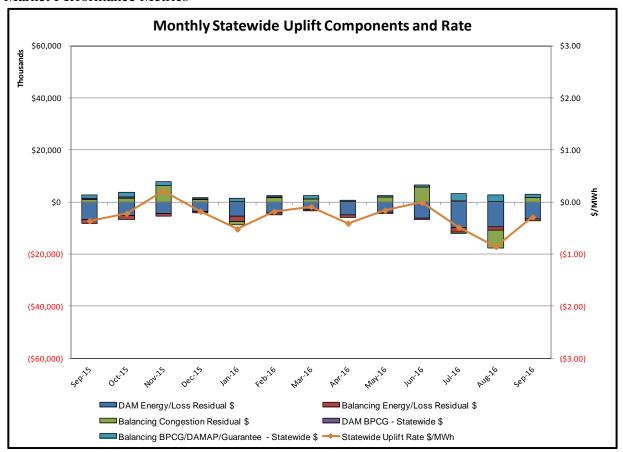

#### Market Performance Metrics

- Monthly Statewide Uplift Components and Rate
- RTM Congestion Residuals Monthly Trend
- RTM Congestion Residuals Daily Costs
- RTM Congestion Residuals Event Summary
- RTM Congestion Residuals Cost Categories
- DAM Congestion Residuals Monthly Trend
- DAM Congestion Residuals Daily Costs
- DAM Congestion Residuals Cost Categories
- NYCA Unit Uplift Components Monthly Trend
- NYCA Unit Uplift Components Daily Costs
- Local Reliability Costs Monthly Trend & Commitment Hours
- TCC Monthly Clearing Price with DAM Congestion
- ICAP Spot Market Clearing Price
- UCAP Awards

- Statewide uplift cost monthly average was (\$0.29)/MWh
- The following table identifies the Monthly ICAP spot market prices by locality and the price delta.

| Spot Auction Price Results | NYCA     | Lower Hudson Valley Zones | New York City Zone | Long Island Zone |
|----------------------------|----------|---------------------------|--------------------|------------------|
| October 2016 Spot Price    | \$3.12   | \$9.16                    | \$12.14            | \$4.34           |
| September 2016 Spot Price  | \$3.32   | \$9.15                    | \$12.19            | \$4.46           |
| Delta                      | (\$0.20) | \$0.01                    | (\$0.05)           | (\$0.12)         |

### Market Performance Highlights for September 2016

- LBMP for September is \$30.89/MWh; lower than \$42.99/MWh in August 2016 and \$34.40/MWh in September 2015.
  - Day Ahead and Real Time Load Weighted LBMPs are lower compared to August.
- September 2016 average year-to-date monthly cost of \$34.31/MWh is a 29% decrease from \$48.59/MWh in September 2015.
- Average daily sendout is 458 GWh/day in September; lower than 548 GWh/day in August 2016 and 473 GWh/day in September 2015.
- Natural gas prices were lower and distillate prices were higher compared to the previous month.
  - Natural Gas (Transco Z6 NY) was \$1.32/MMBtu, down from \$2.01/MMBtu in August.
    - Natural gas prices are down 37.2% year-over-year
  - Jet Kerosene Gulf Coast was \$9.73/MMBtu, up from \$9.66/MMBtu in August.
  - Ultra Low Sulfur No.2 Diesel NY Harbor was \$10.09/MMBtu, up from \$10.06/MMBtu in August.
    - Distillate prices are down 6.5% year-over-year
- Uplift per MWh is higher compared to the previous month.
  - Uplift (not including NYISO cost of operations) is (\$0.15)/MWh; higher than (\$0.63)/MWh in August.
    - Local Reliability Share is \$0.14/MWh, lower than \$0.22/MWh in August.
    - Statewide Share is (\$0.29)/MWh, higher than (\$0.86)/MWh in August.
  - TSA \$ per NYC MWh is \$0.00/MWh.
  - Total uplift costs (Schedule 1 components including NYISO Cost of Operations) are lower than August.