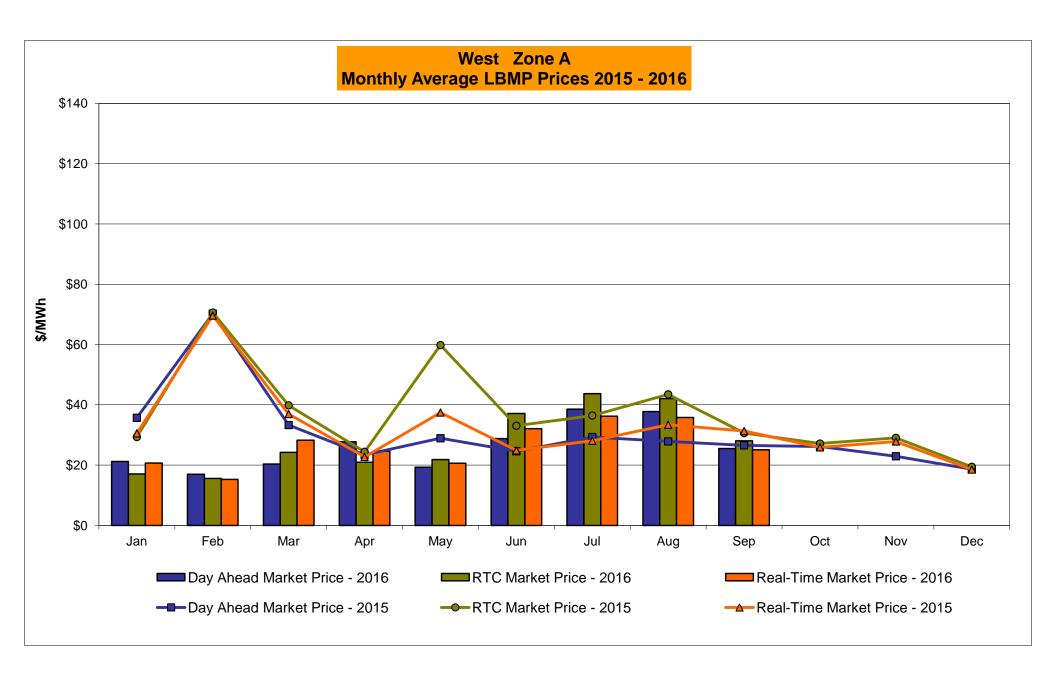

.21<br>10.86<br>21.81<br>10.48       | 26.35<br>11.68<br>22.67<br>10.91       | 17.43<br>8.70<br>16.89<br>18.60        |
| Unweighted Price * Standard Deviation  RTC LBMP  Unweighted Price * Standard Deviation                | Zone O 20.58 8.59               | QUEBEC<br>(Wheel) (I<br>Zone M<br>19.05<br>9.41                | QUEBEC mport/Export)  Zone M  19.05 9.41              | Zone P<br>24.25<br>10.81<br>21.60 | <b>Zone N</b> 26.41 10.95              | SOUND<br>CABLE<br>Controllable<br>Line<br>36.28<br>27.25                   | NORWALK<br>Controllable<br>Line<br>29.92<br>13.29 | 26.52<br>Controllable<br>Line<br>32.99<br>22.44 | 26.21<br>10.86                         | 26.35<br>11.68                         | 200 Controllable Line 17.43 8.70 16.89 |

<sup>\*</sup> Straight LBMP averages

















## **External Comparison ISO-New England**





#### **External Comparison PJM**





#### **External Comparison Ontario IESO**





Notes: Exchange factor used for September 2016 was 0.762893 to US

HOEP: Hourly Ontario Energy Price Pre-Dispatch: Projected Energy Price

#### **External Controllable Line: Cross Sound Cable (New England)**





#### Note

ISO-NE Forecast is an advisory posting @ 18:00 day before.

The DAM and R/T prices at the Shorham 13899 interface are used for ISO-NE.

The DAM and R/T prices at the CSC interface are used for NYISO.

#### **External Controllable Line: Northport - Norwalk (New England)**





#### Note:

ISO-NE Forecast is an advisory posting @ 18:00 day before.

The DAM and R/T prices at the Northport 138 interface are used for ISO-NE.

Th