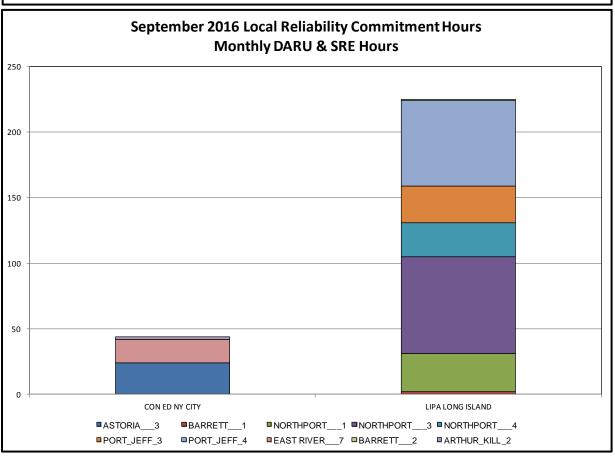

#### Market Performance Metrics

- Monthly Statewide Uplift Components and Rate
- RTM Congestion Residuals Monthly Trend
- RTM Congestion Residuals Daily Costs
- RTM Congestion Residuals Event Summary
- RTM Congestion Residuals Cost Categories
- DAM Congestion Residuals Monthly Trend
- DAM Congestion Residuals Daily Costs
- DAM Congestion Residuals Cost Categories
- NYCA Unit Uplift Components Monthly Trend
- NYCA Unit Uplift Components Daily Costs
- Local Reliability Costs Monthly Trend & Commitment Hours
- TCC Monthly Clearing Price with DAM Congestion
- ICAP Spot Market Clearing Price
- UCAP Awards