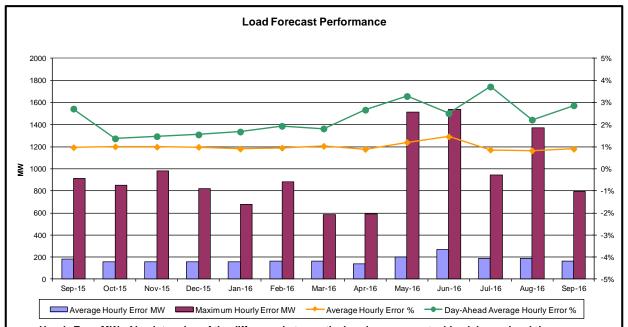

#### • Reliability Performance Metrics

- Alert State Declarations
- Major Emergency State Declarations
- IROL Exceedance Times
- Balancing Area Control Performance
- Reserve Activations
- Disturbance Recovery Times
- Load Forecasting Performance
- Wind Forecasting Performance
- Wind Curtailment Performance
- Lake Erie Circulation and ISO Schedules