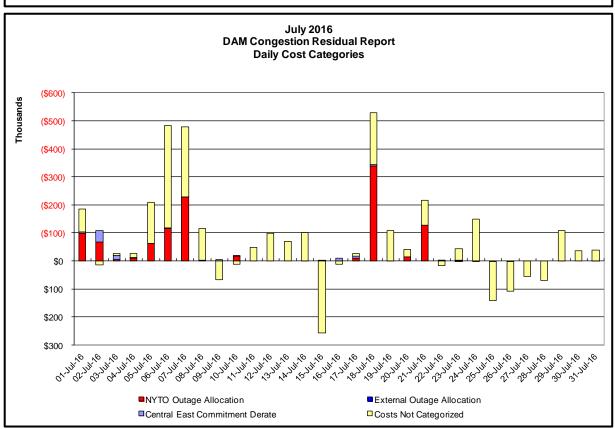

| Day-Ahead Market Congestion Residual Categories |                                              |                                                                                                                                            |                                                                                           |  |  |  |  |  |  |  |
|-------------------------------------------------|----------------------------------------------|--------------------------------------------------------------------------------------------------------------------------------------------|-------------------------------------------------------------------------------------------|--|--|--|--|--|--|--|
| <u>Category</u><br>NYTO Outage Allocation       | <u>Cost Assignment</u><br>Responsible TO     |                                                                                                                                            | Event Examples  DAM scheduled outage for equipment modeled inservice for the TCC Auction. |  |  |  |  |  |  |  |
| External Outage Allocation                      | All TO by<br>Monthly<br>Allocation<br>Factor | Direct allocation to transmission equipment status change caused by change in status of external equipment.                                | Tie line required out-of-<br>service by TO of<br>neighboring control area.                |  |  |  |  |  |  |  |
| Central East Commitment Derate                  | All TO by<br>Monthly<br>Allocation<br>Factor | Reductions in the DAM Central East_VC limit as compared to the TCC Auction limit, which are not associated with transmission line outages. |                                                                                           |  |  |  |  |  |  |  |