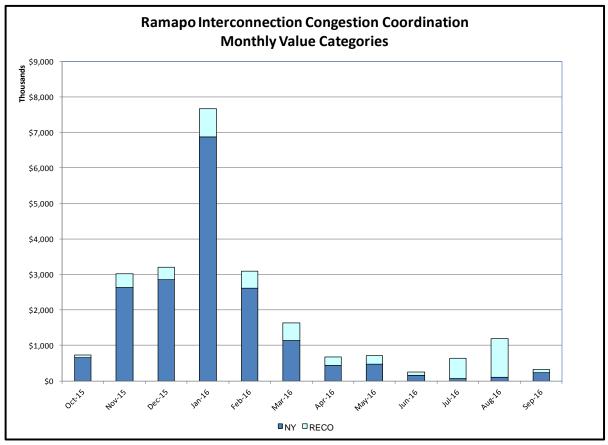

#### Broader Regional Market Performance Metrics

- Ramapo Interconnection Congestion Coordination Monthly Value
- Ramapo Interconnection Congestion Coordination Daily Value
- Regional Generation Congestion Coordination Monthly Value
- Regional Generation Congestion Coordination Daily Value
- Regional RT Scheduling PJM Monthly Value
- Regional RT Scheduling PJM Daily Value

#### Ramapo Interconnection Congestion Coordination

<u>Category</u> <u>Description</u>
NY Represents t

Represents the value NY realizes from Market-to-Market Ramapo Coordination. When experiencing congestion, this includes (1) the estimated savings to NY for additional deliveries into NY, plus (2) PJM compensation to NY for additional deliveries into PJM (as compared to the Ramapo Target level, excluding RECO). This is net of any settlements to

PJM when they are congested.

RECO Represents the value of PJM's obligation to deliver 80% of service to RECO load over

Ramapo 5018. This includes (1) the estimated reduction in NYCA congestion due to the PJM delivery of RECO over Ramapo 5018, plus (2) PJM compensation to NY for NYCA congestion

for the under-delivery or inability to deliver service to RECO load over Ramapo 5018.