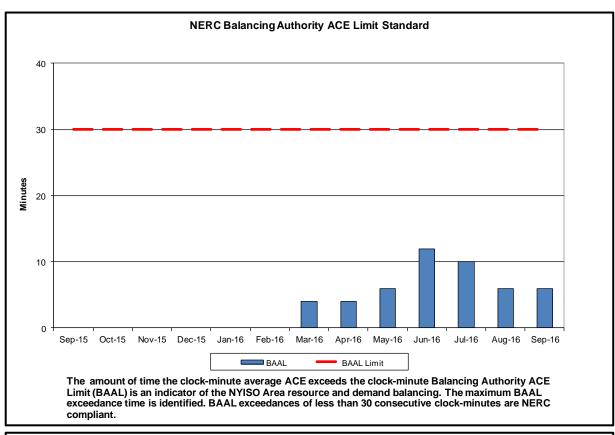

#### • Reliability Performance Metrics

- Alert State Declarations
- Major Emergency State Declarations
- IROL Exceedance Times
- Balancing Area Control Performance
- Reserve Activations
- Disturbance Recovery Times
- Load Forecasting Performance
- Wind Forecasting Performance
- Wind Curtailment Performance
- Lake Erie Circulation and ISO Schedules