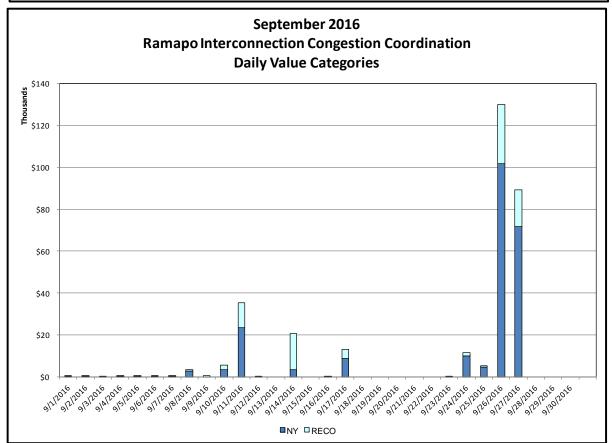

#### Broader Regional Market Performance Metrics

- Ramapo Interconnection Congestion Coordination Monthly Value
- Ramapo Interconnection Congestion Coordination Daily Value
- Regional Generation Congestion Coordination Monthly Value
- Regional Generation Congestion Coordination Daily Value
- Regional RT Scheduling PJM Monthly Value
- Regional RT Scheduling PJM Daily Value

#### Ramapo Interconnection Congestion Coordination

<u>Category</u> <u>Description</u>
NY Represents t

Represents the value NY realizes from Market-to-Market Ramapo Coordination. When experiencing congestion, this includes (1) the estimated savings to NY for additional deliveries into NY, plus (2) PJM compensation to NY for additional deliveries into PJM (as compared to the Ramapo Target level, excluding RECO). This is net of any settlements to

PJM when they are congested.

RECO Represents the value of PJM's obligation to deliver 80% of service to RECO load over

Ramapo 5018. This includes (1) the estimated reduction in NYCA congestion due to the PJM delivery of RECO over Ramapo 5018, plus (2) PJM compensation to NY for NYCA congestion

for the under-delivery or inability to deliver service to RECO load over Ramapo 5018.

#### Market Performance Metrics

| Day's | investigated in Septem | nber:11,14,20 |                                                                                      |
|-------|------------------------|---------------|--------------------------------------------------------------------------------------|
| Event | Date (yyyymmdd)        | Hours         | Description                                                                          |
|       | 9/11/2016              | 11-14         | Derate Gowanus-Greenwood 138kV (#42231) for I/o TWR:GOETHALS 22 & 21                 |
|       | 9/14/2016              | 14,16,17      | Derate Dunwodie-Shore Road 345kV (#Y50) for I/o Neptune HVDC TIE LINE                |
|       | 9/14/2016              | 16            | Derate Packard-Sawyer 230kV (#78) for I/o Packard-Sawyer 345kV (#77)                 |
|       | 9/14/2016              | 15            | Uprate Athens-Pleasant Valley 345kV (#91) for I/o Leeds-Pleasant Valley 345kV (#92)  |
|       | 9/14/2016              | 15            | Uprate Leeds-Pleasant Valley 345kV (#92) for I/o Athens-Pleasant Valley 345kV (#91)  |
|       | 9/14/2016              | 14,15         | NYCA DNI Ramp Limit                                                                  |
|       | 9/14/2016              | 15            | PJM_AC DNI Ramp Limit                                                                |
|       | 9/14/2016              | 15            | NE_AC DNI Ramp Limit                                                                 |
|       | 9/14/2016              | 17            | NE_NNC1385-NY Scheduling Limit                                                       |
|       | 9/14/2016              | 15            | NE_AC-NY Scheduling Limit                                                            |
|       | 9/14/2016              | 14,16         | Lake Erie Circulation, DAM-RTM exceeds +/-125MW; Packard-Sawyer 230kV (#78)          |
|       | 9/14/2016              | 14,16         | Lake Erie Circulation, DAM-RTM exceeds +/-125MW; Niagara-Packard 230kV (#62)         |
|       | 9/20/2016              | 16,17         | Forced outage Moses-Adirondack 230kV (#MA2)                                          |
|       | 9/20/2016              | 15-19         | Extended outage Sprainbrook-East Garden City 345kV (#Y49)                            |
|       | 9/20/2016              | 13-14         | Forced outage Elm Street-Seneca-Gardenville 230kV (#71)                              |
|       | 9/20/2016              | 11,13,14      | Derate Moses-Adirondack 230kV (#MA1) for I/o SIN:MSU1&7040& HQ GN&LD PROXY           |
|       | 9/20/2016              | 11,13,14,16   | Derate Packard-Sawyer 230kV (#78) for I/o Packard-Sawyer 345kV (#77)                 |
|       | 9/20/2016              | 14            | NYCA DNI Ramp Limit                                                                  |
|       | 9/20/2016              | 11,13,14,16   | Lake Erie Circulation, DAM-RTM exceeds +/-125MW; Packard-Sawyer 230kV (#78)          |
|       | 9/20/2016              | 13,14         | Lake Erie Circulation, DAM-RTM exceeds +/-125MW; Gardenville-Stolle Road 230kV (#66) |
|       | 9/20/2016              | 13            | Lake Erie Circulation, DAM-RTM exceeds +/-125MW; Niagara-Packard 230kV (#61)         |
|       | 9/20/2016              | 14            | Lake Erie Circulation, DAM-RTM exceeds +/-125MW; Niagara-Packard 230kV (#62)         |