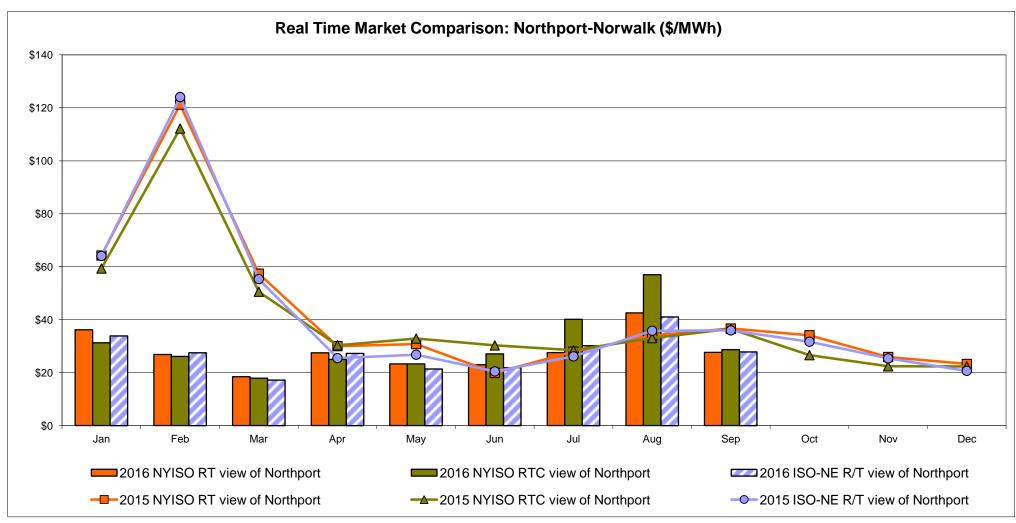

0.86                         | 26.35<br>11.68                         | 200 Controllable Line 17.43 8.70 16.89 |

<sup>\*</sup> Straight LBMP averages

















## **External Comparison ISO-New England**





#### **External Comparison PJM**





#### **External Comparison Ontario IESO**





Notes: Exchange factor used for September 2016 was 0.762893 to US

HOEP: Hourly Ontario Energy Price Pre-Dispatch: Projected Energy Price

#### **External Controllable Line: Cross Sound Cable (New England)**





#### Note

ISO-NE Forecast is an advisory posting @ 18:00 day before.

The DAM and R/T prices at the Shorham 13899 interface are used for ISO-NE.

The DAM and R/T prices at the CSC interface are used for NYISO.

#### **External Controllable Line: Northport - Norwalk (New England)**





#### Note:

ISO-NE Forecast is an advisory posting @ 18:00 day before.

The DAM and R/T prices at the Northport 138 interface are used for ISO-NE.

The DAM and R/T prices at the 1385 interface are used for NYISO.

## **External Controllable Line: Neptune (PJM)**





## **External Comparison Hydro-Quebec**





Note:

Hydro-Quebec Prices are unavailable.

#### **External Controllable Line: Linden VFT (PJM)**





#### **External Controllable Line: Hudson (PJM)**





#### NYISO Real Time Price Correction Statistics

| 2016 Hour Corrections