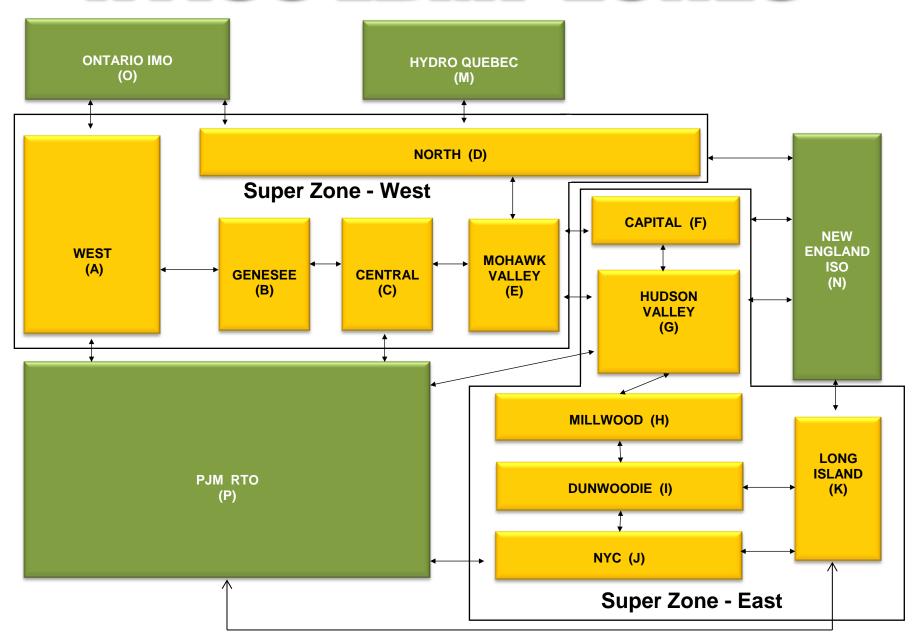

0.33 N/A 0.00 0.00                                                                                                    | N/A 5.02 2.68 N/A 2.75 0.45 N/A 0.18 0.18 7.29  N/A 0.67 0.20 N/A 0.01 0.00 N/A 0.00 0.00 6.73 0.23  N/A 1.32 0.59 N/A 0.09 0.00 N/A 0.00 0.00 0.00 0.00 0.00 0.00 | 4.06<br>4.03<br>3.47<br>3.44<br>3.27<br>2.77<br>2.95<br>2.69<br>2.69<br>9.10<br>1.33<br>1.35<br>0.81<br>0.17<br>0.16<br>0.00<br>0.00<br>0.00<br>0.00<br>0.00<br>0.00<br>0.22<br>2.69<br>2.69<br>9.10                                         | 4.36<br>4.36<br>4.22<br>4.03<br>4.02<br>4.02<br>4.02<br>4.02<br>9.30<br>2.62<br>2.62<br>1.68<br>0.01<br>0.00<br>0.00<br>0.00<br>0.00<br>0.00<br>0.00<br>8.83<br>0.22<br>4.57<br>4.57<br>4.57<br>3.53<br>0.09<br>0.09<br>0.09<br>0.03<br>0.03<br>0.03 |









# NYISO LBMP ZONES



#### **Billing Codes for Chart C**

| Chart - C Category Name                   | <b>Billing Code</b> | Billing Category Name                                                              |
|-------------------------------------------|---------------------|------------------------------------------------------------------------------------|
| Bid Production Cost Guarantee Balancing   | 81203               | Balancing NYISO Bid Production Cost Guarantee - Internal Units                     |
| Bid Production Cost Guarantee Balancing   | 81204               | Balancing NYISO Bid Production Cost Guarantee - External Units                     |
| Bid Production Cost Guarantee Balancing   | 81205               | Balancing NYISO Bid Production Cost Guarantee Expenditure due to Curtailed Imports