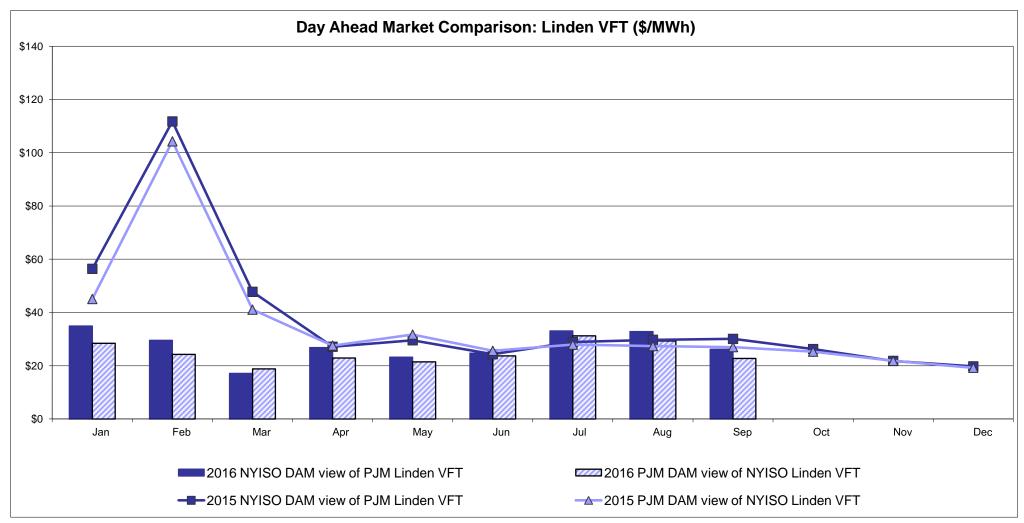

Projected Energy Price

#### **External Controllable Line: Cross Sound Cable (New England)**





#### Note

ISO-NE Forecast is an advisory posting @ 18:00 day before.

The DAM and R/T prices at the Shorham 13899 interface are used for ISO-NE.

The DAM and R/T prices at the CSC interface are used for NYISO.

#### **External Controllable Line: Northport - Norwalk (New England)**





#### Note:

ISO-NE Forecast is an advisory posting @ 18:00 day before.

The DAM and R/T prices at the Northport 138 interface are used for ISO-NE.

The DAM and R/T prices at the 1385 interface are used for NYISO.

## **External Controllable Line: Neptune (PJM)**





## **External Comparison Hydro-Quebec**





Note:

Hydro-Quebec Prices are unavailable.

#### **External Controllable Line: Linden VFT (PJM)**





#### **External Controllable Line: Hudson (PJM)**





#### NYISO Real Time Price Correction Statistics

| 2016 Hour Corrections                                                                                                                                                                                                                                                                                                                                                                                                                                                                                                    |