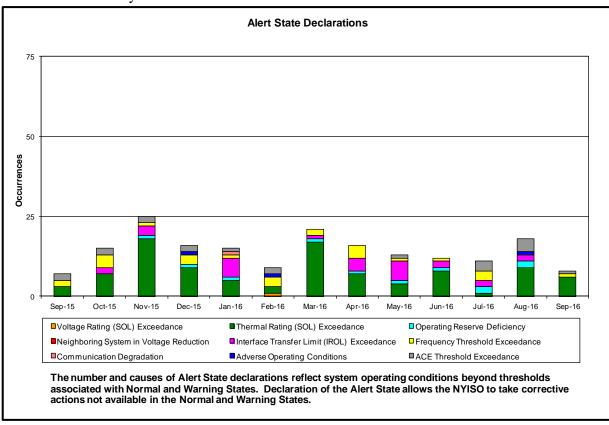

#### • Reliability Performance Metrics

- Alert State Declarations
- Major Emergency State Declarations
- IROL Exceedance Times
- Balancing Area Control Performance
- Reserve Activations
- Disturbance Recovery Times
- Load Forecasting Performance
- Wind Forecasting Performance
- Wind Curtailment Performance
- Lake Erie Circulation and ISO Schedules