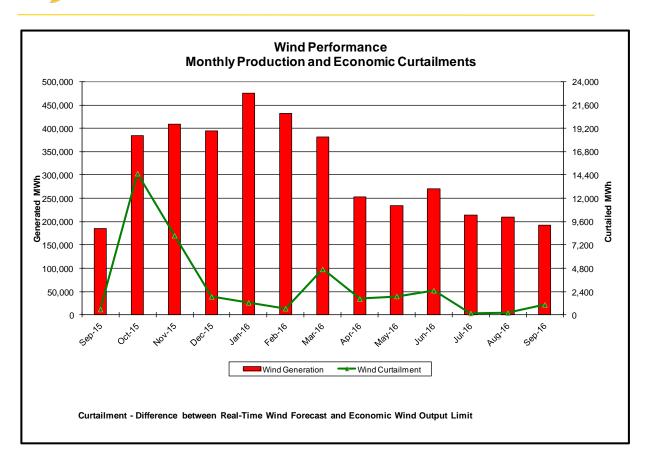

#### • Reliability Performance Metrics

- Alert State Declarations
- Major Emergency State Declarations
- IROL Exceedance Times
- Balancing Area Control Performance
- Reserve Activations
- Disturbance Recovery Times
- Load Forecasting Performance
- Wind Forecasting Performance
- Wind Curtailment Performance
- Lake Erie Circulation and ISO Schedules