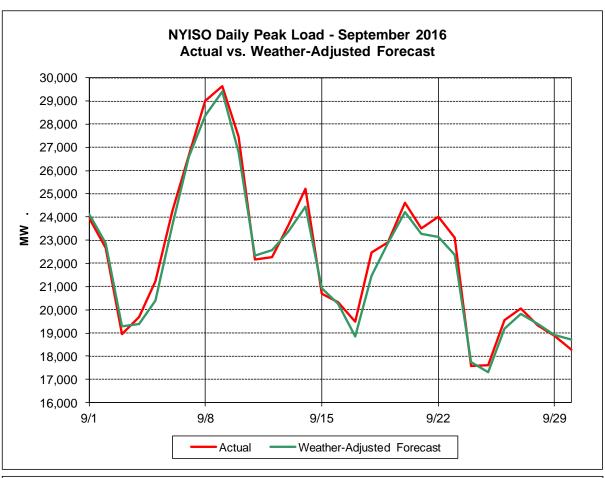

#### **September 2016 Operations Performance Highlights**

- Peak load of 29,637 MW occurred on 09/09/2016 HB 16
- All-time summer capability period peak load of 33,956 MW occurred on 7/19/2013 HB 16
- 0 hours of Thunder Storm Alerts were declared
- 0 hours of NERC TLR level 3 curtailment
- The following table identifies the estimated production cost savings associated with the Broader Regional Market initiatives.