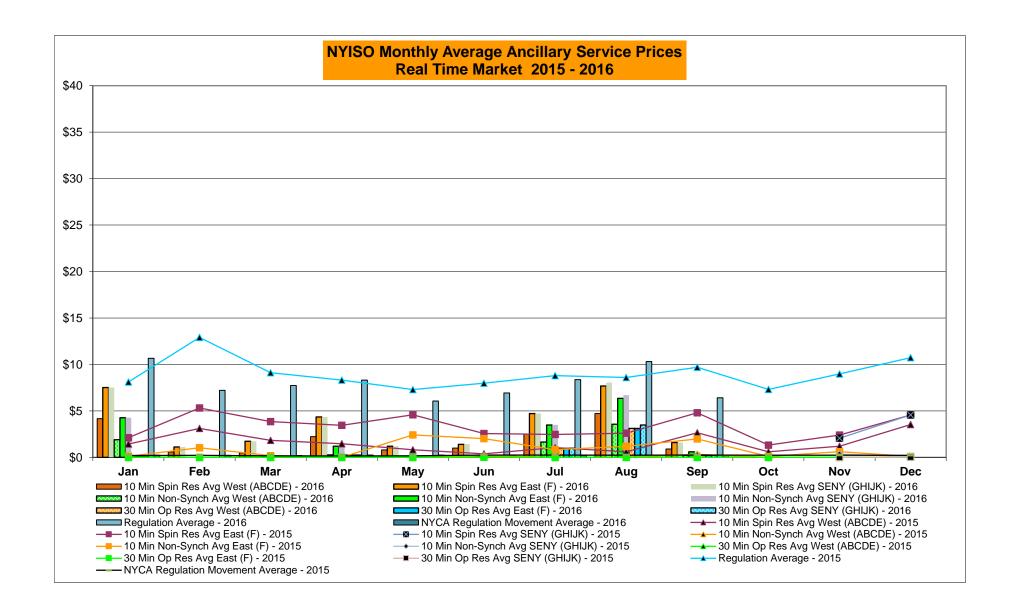

4,086 18,132 60,619 13,680 Feb-16 975 212 26,176 301 403 145 1,477 100 Feb-16 24,407 15,096 64,766 17,335 Feb-16 Mar-16 1,076 70 26,818 564 182 60 1,462 239 Mar-16 21,332 17,615 67,399 16,195 Mar-16 284 26 Apr-16 1.124 159 15,555 Apr-16 186 1.913 101 Apr-16 25,563 23.182 58.849 9.998 May-16 2,369 250 21,046 367 471 121 264 May-16 27,763 15,021 58,704 14,296 May-16 1,743 Jun-16 2,285 469 23,910 277 Jun-16 489 121 2,582 449 Jun-16 35,754 23,031 64,331 15,648 Jul-16 385 22,271 529 868 103 238 34,388 19,583 57,728 15,341 2,117 Jul-16 2,732 Jul-16 Aug-16 1,984 204 21,918 187 Aug-16 894 234 2,267 104 Aug-16 37,261 17,244 55,297 13,952 Sep-16 1,645 75 24,400 529 Sep-16 580 219 1,955 121 Sep-16 30,611 16,083 59,531 13,992 Oct-16 Oct-16 Oct-16

Nov-16

Dec-16

Nov-16

Dec-16

Nov-16

Dec-16









# NYISO Markets Ancillary Services Statistics - Unweighted Price (\$/MWH)

|