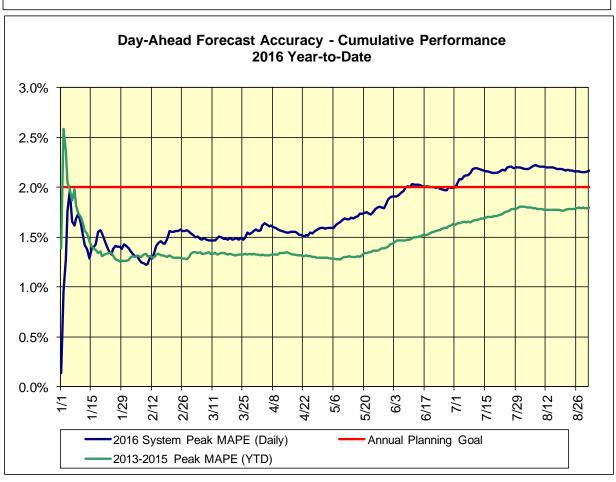

#### • Reliability Performance Metrics

Hourly Error MW - Absolute value of the difference between the hourly average actual load demand and the average hour ahead forecast load demand.

Average Hourly Error % - Average value of the ratio of hourly average error magnitude to hourly average actual load demand.

<u>Day-Ahead Average Hourly Error %</u> - Average across all hours of the month of the absolute value of the difference between actual load demand and the Day-Ahead forecast load demand, divided by the actual load demand.