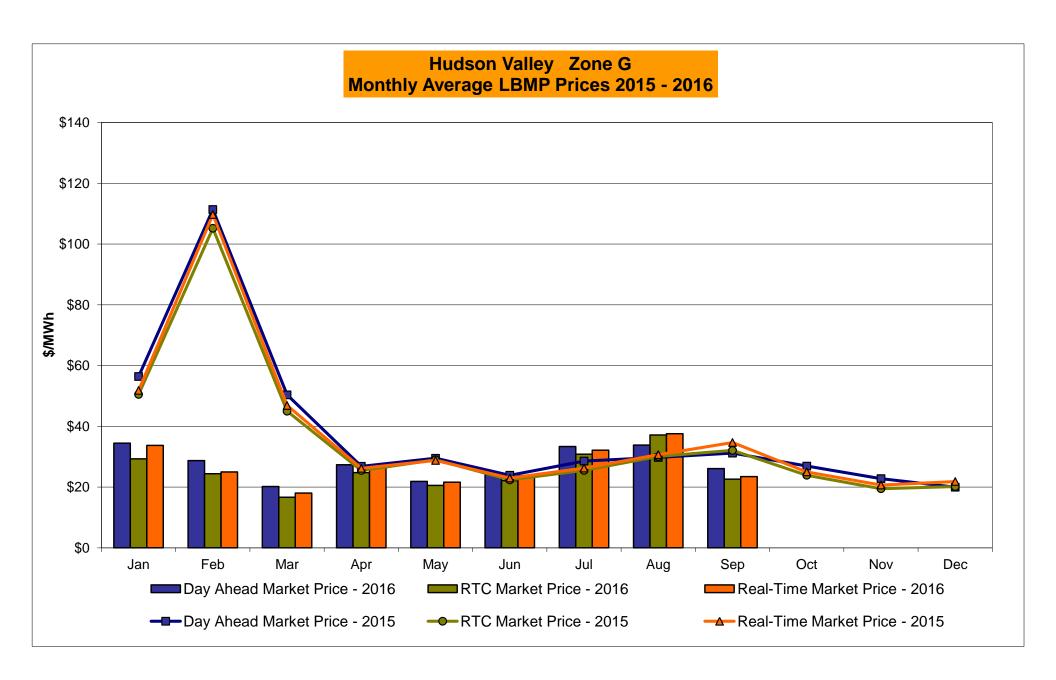

>10.86<br>21.81<br>10.48       | 26.35<br>11.68<br>22.67<br>10.91       | 17.43<br>8.70<br>16.89<br>18.60        |
| Unweighted Price * Standard Deviation  RTC LBMP  Unweighted Price * Standard Deviation                | Zone O 20.58 8.59               | QUEBEC<br>(Wheel) (I<br>Zone M<br>19.05<br>9.41                | QUEBEC mport/Export)  Zone M  19.05 9.41              | Zone P<br>24.25<br>10.81<br>21.60 | <b>Zone N</b> 26.41 10.95              | SOUND<br>CABLE<br>Controllable<br>Line<br>36.28<br>27.25                   | NORWALK<br>Controllable<br>Line<br>29.92<br>13.29 | 26.52<br>Controllable<br>Line<br>32.99<br>22.44 | 26.21<br>10.86                         | 26.35<br>11.68                         | 200 Controllable Line 17.43 8.70 16.89 |

<sup>\*</sup> Straight LBMP averages

















## **External Comparison ISO-New England**





#### **External Comparison PJM**





#### **External Comparison Ontario IESO**





Notes: Exchange factor used for September 2016 was 0.762893 to US

HOEP: Hourly Ontario Energy Price Pre-Dispatch: Projected Energy Price

#### **External Controllable Line: Cross Sound Cable (New England)**





#### Note

ISO-NE Forecast is an advisory posting @ 18:00 day before.

The DAM and R/T prices at the Shorham 13899 interface are used for ISO-NE.

The DAM and R/T prices at the CSC interface are used for NYISO.

#### **External Controllable Line: Northport - Norwalk (New England)**





#### Note:

ISO-NE Forecast is an advisory posting @ 18:00 day before.

The DAM and R/T prices at the Northport 138 interface are used for ISO-NE.

The DAM