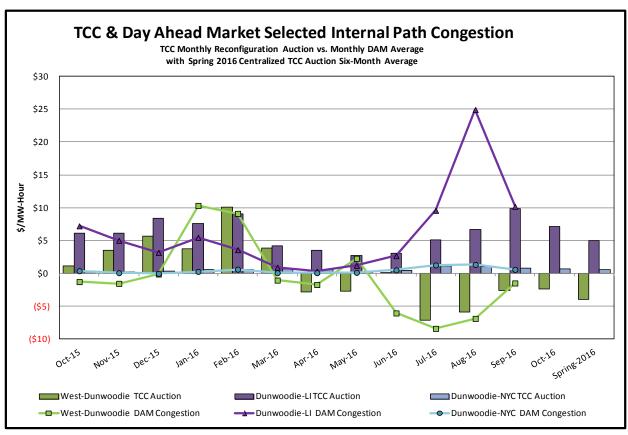

#### Market Performance Metrics

- Monthly Statewide Uplift Components and Rate
- RTM Congestion Residuals Monthly Trend
- RTM Congestion Residuals Daily Costs
- RTM Congestion Residuals Event Summary
- RTM Congestion Residuals Cost Categories
- DAM Congestion Residuals Monthly Trend
- DAM Congestion Residuals Daily Costs
- DAM Congestion Residuals Cost Categories
- NYCA Unit Uplift Components Monthly Trend
- NYCA Unit Uplift Components Daily Costs
- Local Reliability Costs Monthly Trend & Commitment Hours
- TCC Monthly Clearing Price with DAM Congestion
- ICAP Spot Market Clearing Price
- UCAP Awards