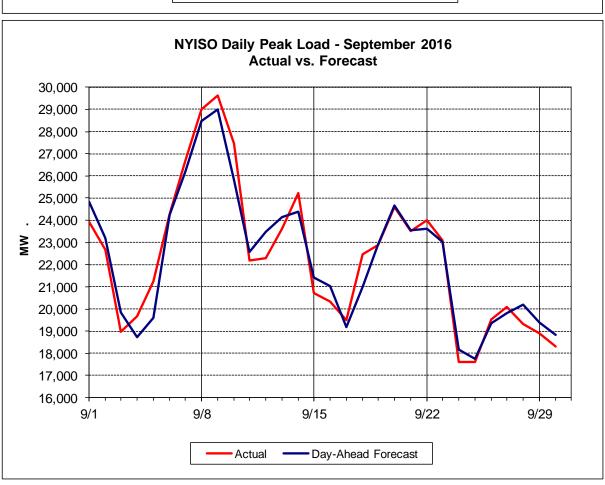

#### **September 2016 Operations Performance Highlights**

- Peak load of 29,637 MW occurred on 09/09/2016 HB 16
- All-time summer capability period peak load of 33,956 MW occurred on 7/19/2013 HB 16
- 0 hours of Thunder Storm Alerts were declared
- 0 hours of NERC TLR level 3 curtailment
- The following table identifies the estimated production cost savings associated with the Broader Regional Market initiatives.

#### • Reliability Performance Metrics

Hourly Error MW - Absolute value of the difference between the hourly average actual load demand and the average hour ahead forecast load demand.

Average Hourly Error % - Average value of the ratio of hourly average error magnitude to hourly average actual load demand.

<u>Day-Ahead Average Hourly Error %</u> - Average across all hours of the month of the absolute value of the difference between actual load demand and the Day-Ahead forecast load demand, divided by the actual load demand.