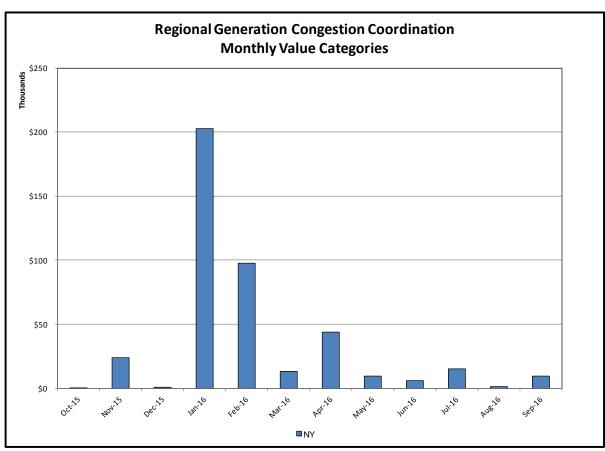

#### Broader Regional Market Performance Metrics

- Ramapo Interconnection Congestion Coordination Monthly Value
- Ramapo Interconnection Congestion Coordination Daily Value
- Regional Generation Congestion Coordination Monthly Value
- Regional Generation Congestion Coordination Daily Value
- Regional RT Scheduling PJM Monthly Value
- Regional RT Scheduling PJM Daily Value

#### **Regional Generation Congestion Coordination**

<u>Category</u> NY

#### <u>Description</u>

NYISO savings that result from PJM payments to NYISO when PJM's transmission use (PJM's market flow) is greater than PJM's entitlement of the NY transmission system and NYISO is incurring Western or Central NY congestion. Additionally, NYISO savings may result from the more efficient regional utilization of PJM's generation resources to directly address Western or Central NY transmission congestion.