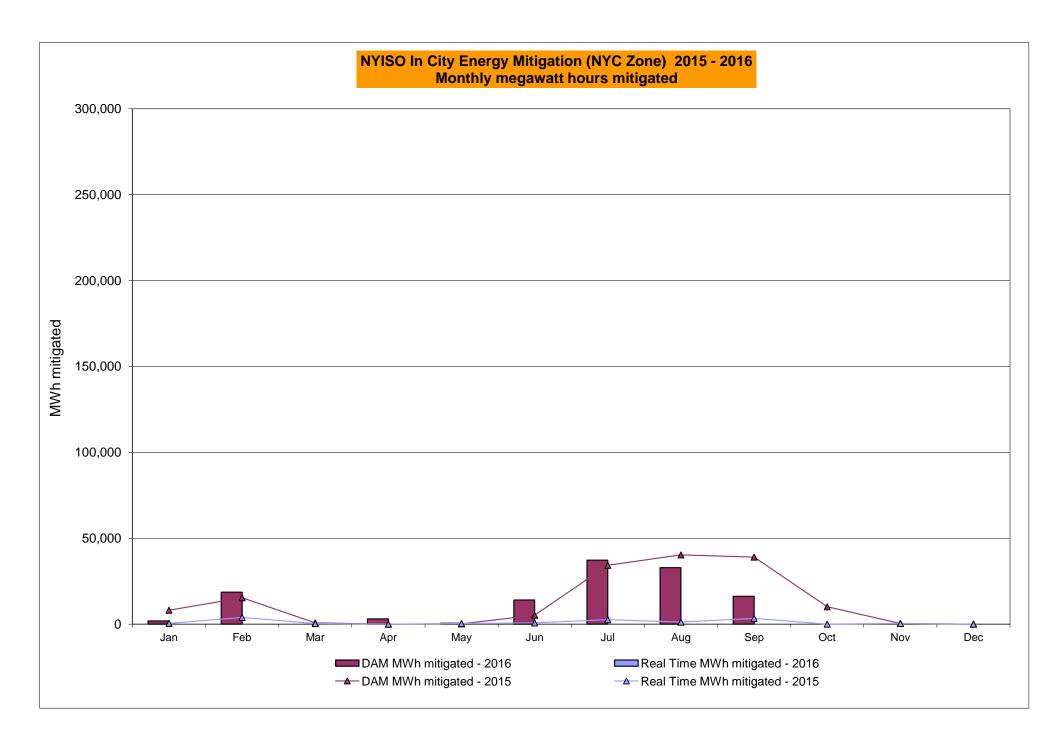

4  N/A 4.79 2.65 N/A 1.97 0.33 N/A 0.00 0.00                                                                                                    | N/A 5.02 2.68 N/A 2.75 0.45 N/A 0.18 0.18 7.29  N/A 0.67 0.20 N/A 0.01 0.00 N/A 0.00 0.00 6.73 0.23  N/A 1.32 0.59 N/A 0.09 0.00 N/A 0.00 0.00 0.00 0.00 0.00 0.00 | 4.06<br>4.03<br>3.47<br>3.44<br>3.27<br>2.77<br>2.95<br>2.69<br>2.69<br>9.10<br>1.33<br>1.35<br>0.81<br>0.17<br>0.16<br>0.00<br>0.00<br>0.00<br>0.00<br>0.00<br>0.00<br>0.22<br>2.69<br>2.69<br>9.10                                         | 4.36<br>4.36<br>4.22<br>4.03<br>4.02<br>4.02<br>4.02<br>4.02<br>9.30<br>2.62<br>2.62<br>1.68<br>0.01<br>0.00<br>0.00<br>0.00<br>0.00<br>0.00<br>0.00<br>8.83<br>0.22<br>4.57<br>4.57<br>4.57<br>3.53<br>0.09<br>0.09<br>0.09<br>0.03<br>0.03<br>0.03 |









# NYISO LBMP ZONES



#### **Billing Codes for Chart C**

| Chart - C Category Name                   | <b>Billing Code</b> | Billing Category Name                                                              |
|-------------------------------------------|---------------------|------------------------------------------------------------------------------------|
| Bid Production Cost Guarantee Balancing   | 81203               | Balancing NYISO Bid Production Cost Guarantee - Internal Units                     |
| Bid Production Cost Guarantee Balancing   | 81204               | Balancing NYISO Bid Production Cost Guarantee - External Units                     |
| Bid Production Cost Guarantee Balancing   | 81205               | Balancing NYISO Bid Production Cost Guarantee Expenditur