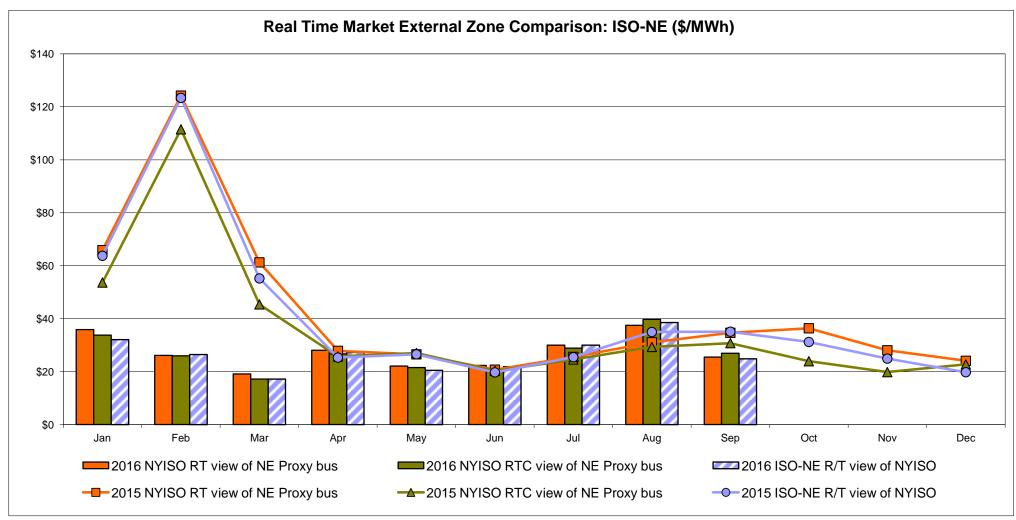

<br>10.91       | 17.43<br>8.70<br>16.89<br>18.60        |
| Unweighted Price * Standard Deviation  RTC LBMP  Unweighted Price * Standard Deviation                | Zone O 20.58 8.59               | QUEBEC<br>(Wheel) (I<br>Zone M<br>19.05<br>9.41                | QUEBEC mport/Export)  Zone M  19.05 9.41              | Zone P<br>24.25<br>10.81<br>21.60 | <b>Zone N</b> 26.41 10.95              | SOUND<br>CABLE<br>Controllable<br>Line<br>36.28<br>27.25                   | NORWALK<br>Controllable<br>Line<br>29.92<br>13.29 | 26.52<br>Controllable<br>Line<br>32.99<br>22.44 | 26.21<br>10.86                         | 26.35<br>11.68                         | 200 Controllable Line 17.43 8.70 16.89 |

<sup>\*</sup> Straight LBMP averages

















## **External Comparison ISO-New England**





#### **External Comparison PJM**





#### **External Comparison Ontario IESO**





Notes: Exchange factor used for September 2016 was 0.762893 to US

HOEP: Hourly Ontario Energy Price Pre-Dispatch: Projected Energy Price

#### **External Controllable Line: Cross Sound Cable (New England)**





#### Note

ISO-NE Forecast is an advisory posting @ 18:00 day before.

The DAM and R/T prices at the Shorham 13899 interface are used for ISO-NE.

The DAM and R/T prices at the CSC interface are used for NYISO.

#### **External Controllable Line: Northport - Norwalk (New England)**





#### Note:

ISO-NE Forecast is an advisory posting @ 18:00 day before.

The DAM and R/T prices at the Northport 138 interface are used for ISO-NE.

The DAM and R/T prices at the 1385 interface are used for NYISO.