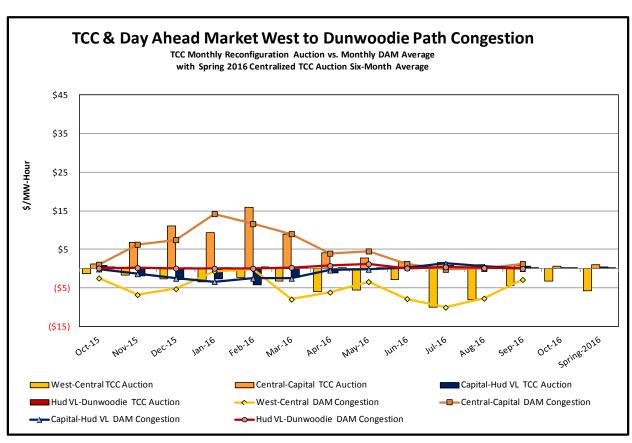

#### Market Performance Metrics

- Monthly Statewide Uplift Components and Rate
- RTM Congestion Residuals Monthly Trend
- RTM Congestion Residuals Daily Costs
- RTM Congestion Residuals Event Summary
- RTM Congestion Residuals Cost Categories
- DAM Congestion Residuals Monthly Trend
- DAM Congestion Residuals Daily Costs
- DAM Congestion Residuals Cost Categories
- NYCA Unit Uplift Components Monthly Trend
- NYCA Unit Uplift Components Daily Costs
- Local Reliability Costs Monthly Trend & Commitment Hours
- TCC Monthly Clearing Price with DAM Congestion
- ICAP Spot Market Clearing Price
- UCAP Awards