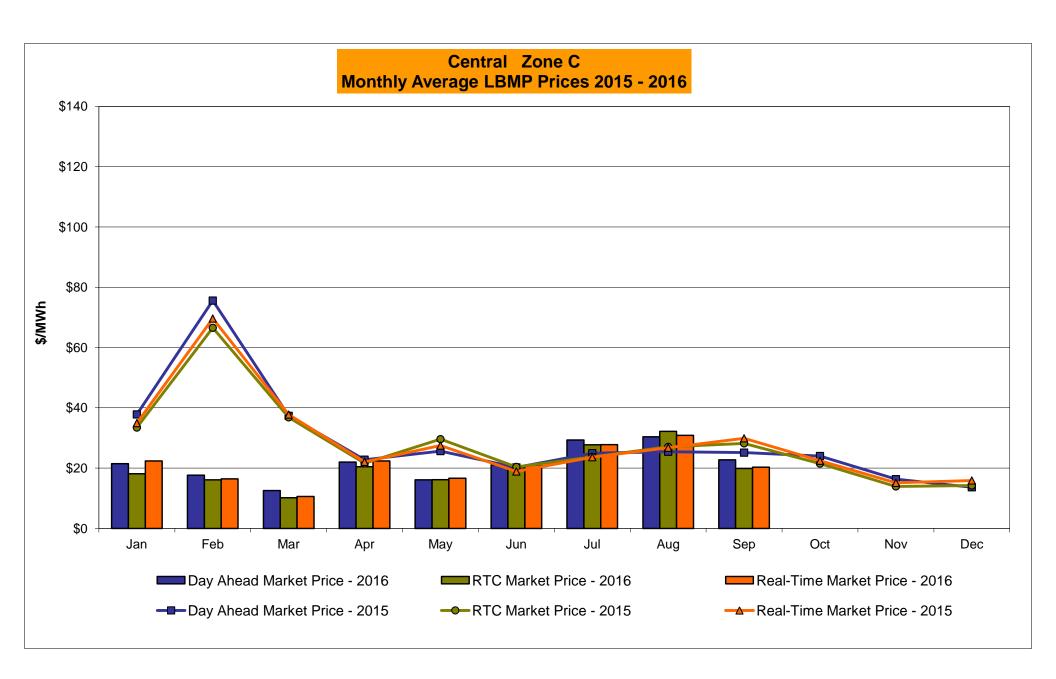

1<br>10.86<br>21.81<br>10.48       | 26.35<br>11.68<br>22.67<br>10.91       | 17.43<br>8.70<br>16.89<br>18.60        |
| Unweighted Price * Standard Deviation  RTC LBMP  Unweighted Price * Standard Deviation                | Zone O 20.58 8.59               | QUEBEC<br>(Wheel) (I<br>Zone M<br>19.05<br>9.41                | QUEBEC mport/Export)  Zone M  19.05 9.41              | Zone P<br>24.25<br>10.81<br>21.60 | <b>Zone N</b> 26.41 10.95              | SOUND<br>CABLE<br>Controllable<br>Line<br>36.28<br>27.25                   | NORWALK<br>Controllable<br>Line<br>29.92<br>13.29 | 26.52<br>Controllable<br>Line<br>32.99<br>22.44 | 26.21<br>10.86                         | 26.35<br>11.68                         | 200 Controllable Line 17.43 8.70 16.89 |

<sup>\*</sup> Straight LBMP averages

















## **External Comparison ISO-New England**





#### **External Comparison PJM**





#### **External Comparison Ontario IESO**





Notes: Exchange factor used for September 2016 was 0.762893 to US

HOEP: Hourly Ontario Energy Price Pre-Dispatch: Projected Energy Price

#### **External Controllable Line: Cross Sound Cable (New England)**





#### Note

ISO-NE Forecast is an advisory posting @ 18:00 day before.

The DAM and R/T prices at the Shorham 13899 interface are used for ISO-NE.

The DAM and R/T prices at the CSC interface are used for NYISO.

#### **External Controllable Line: Northport - Norwalk (New England)**





#### Note:

ISO-NE Forecast is an advisory posting @ 18:00 day before.

The DAM and R/T prices at the Northport 138 interface are used for ISO-NE.

The