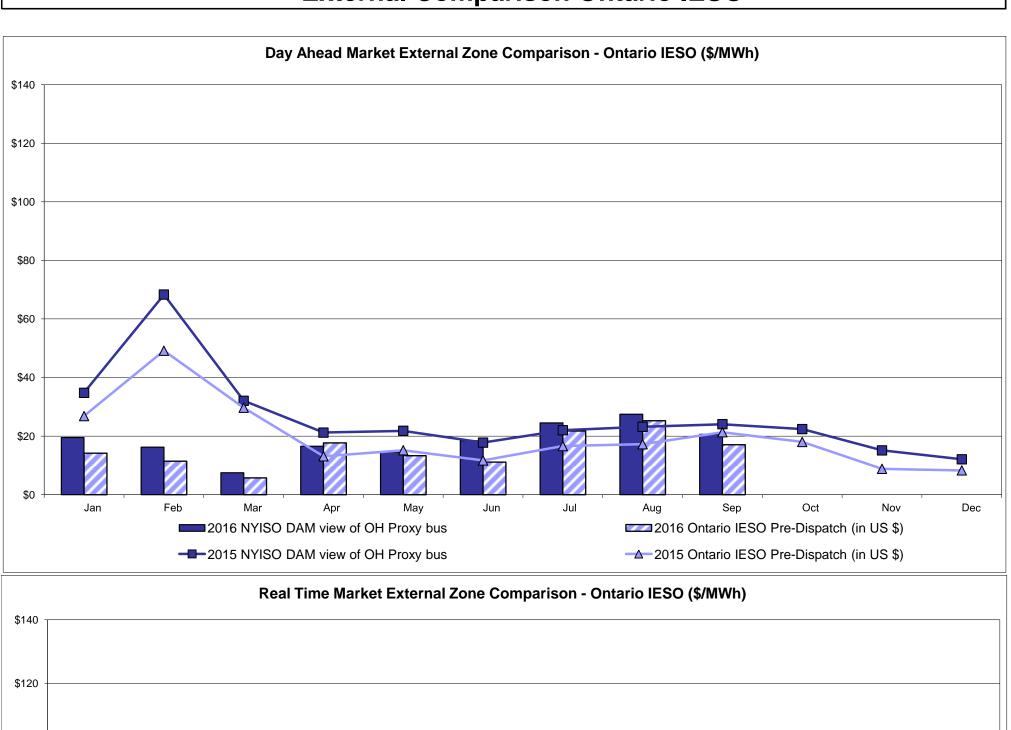

ndard Deviation  RTC LBMP  Unweighted Price * Standard Deviation                | Zone O 20.58 8.59               | QUEBEC<br>(Wheel) (I<br>Zone M<br>19.05<br>9.41                | QUEBEC mport/Export)  Zone M  19.05 9.41              | Zone P<br>24.25<br>10.81<br>21.60 | <b>Zone N</b> 26.41 10.95              | SOUND<br>CABLE<br>Controllable<br>Line<br>36.28<br>27.25                   | NORWALK<br>Controllable<br>Line<br>29.92<br>13.29 | 26.52<br>Controllable<br>Line<br>32.99<br>22.44 | 26.21<br>10.86                         | 26.35<br>11.68                         | 200 Controllable Line 17.43 8.70 16.89 |

<sup>\*</sup> Straight LBMP averages

















## **External Comparison ISO-New England**





#### **External Comparison PJM**





#### **External Comparison Ontario IESO**





Notes: Exchange factor used for September 2016 was 0.762893 to US

HOEP: Hourly Ontario Energy Price Pre-Dispatch: Projected Energy Price

#### **External Controllable Line: Cross Sound Cable (New England)**





#### Note

ISO-NE Forecast is an advisory posting @ 18:00 day before.

The DAM and R/T prices at the Shorham 13899 interface are used for ISO-NE.

The DAM and R/T prices at the CSC interface are used for NYISO.

#### **External Controllable Line: Northport - Norwalk (New England)**





#### Note:

ISO-NE Forecast is an advisory posting @ 18:00 day before.

The DAM and R/T prices at the Northport 138 interface are used for ISO-NE.

The DAM and R/T prices at the 1385 interface are used for NYISO.

## **External Controllable Line: Neptune (PJM)**





## **External Comparison Hy