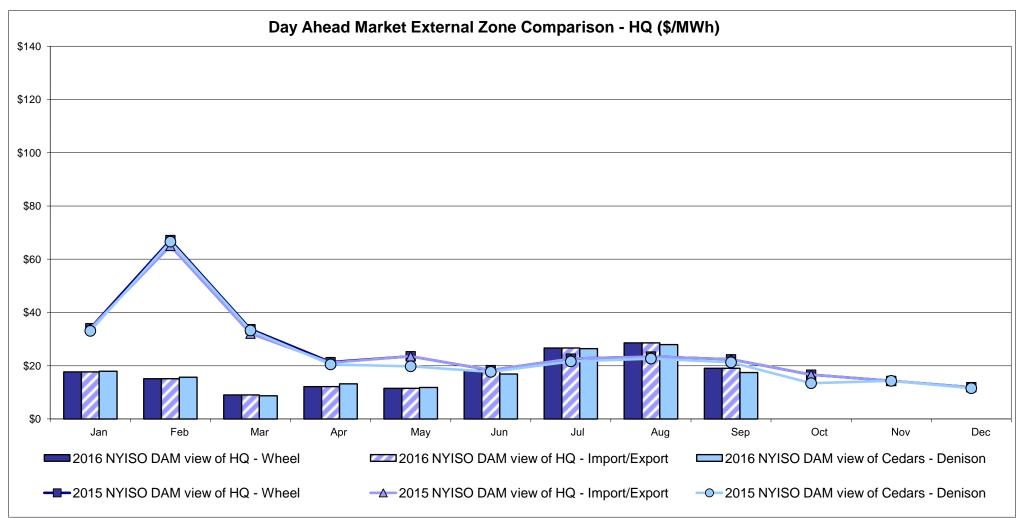

hange factor used for September 2016 was 0.762893 to US

HOEP: Hourly Ontario Energy Price Pre-Dispatch: Projected Energy Price

#### **External Controllable Line: Cross Sound Cable (New England)**





#### Note

ISO-NE Forecast is an advisory posting @ 18:00 day before.

The DAM and R/T prices at the Shorham 13899 interface are used for ISO-NE.

The DAM and R/T prices at the CSC interface are used for NYISO.

#### **External Controllable Line: Northport - Norwalk (New England)**





#### Note:

ISO-NE Forecast is an advisory posting @ 18:00 day before.

The DAM and R/T prices at the Northport 138 interface are used for ISO-NE.

The DAM and R/T prices at the 1385 interface are used for NYISO.

## **External Controllable Line: Neptune (PJM)**





## **External Comparison Hydro-Quebec**





Note:

Hydro-Quebec Prices are unavailable.

#### **External Controllable Line: Linden VFT (PJM)**





#### **External Controllable Line: Hudson (PJM)**





#### NYISO Real Time Price Correction Statistics

| 2016 Hour Corrections                                                                                                                                                                                                                                                                                                                                                                                                                                                                                                    |