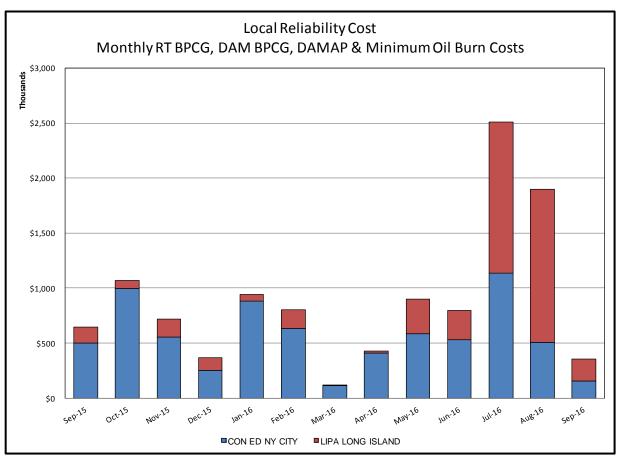

### Market Performance Highlights for September 2016

- LBMP for September is \$30.89/MWh; lower than \$42.99/MWh in August 2016 and \$34.40/MWh in September 2015.
  - Day Ahead and Real Time Load Weighted LBMPs are lower compared to August.
- September 2016 average year-to-date monthly cost of \$34.31/MWh is a 29% decrease from \$48.59/MWh in September 2015.
- Average daily sendout is 458 GWh/day in September; lower than 548 GWh/day in August 2016 and 473 GWh/day in September 2015.
- Natural gas prices were lower and distillate prices were higher compared to the previous month.
  - Natural Gas (Transco Z6 NY) was \$1.32/MMBtu, down from \$2.01/MMBtu in August.
    - Natural gas prices are down 37.2% year-over-year
  - Jet Kerosene Gulf Coast was \$9.73/MMBtu, up from \$9.66/MMBtu in August.
  - Ultra Low Sulfur No.2 Diesel NY Harbor was \$10.09/MMBtu, up from \$10.06/MMBtu in August.
    - Distillate prices are down 6.5% year-over-year
- Uplift per MWh is higher compared to the previous month.
  - Uplift (not including NYISO cost of operations) is (\$0.15)/MWh; higher than (\$0.63)/MWh in August.
    - Local Reliability Share is \$0.14/MWh, lower than \$0.22/MWh in August.
    - Statewide Share is (\$0.29)/MWh, higher than (\$0.86)/MWh in August.
  - TSA \$ per NYC MWh is \$0.00/MWh.
  - Total uplift costs (Schedule 1 components including NYISO Cost of Operations) are lower than August.