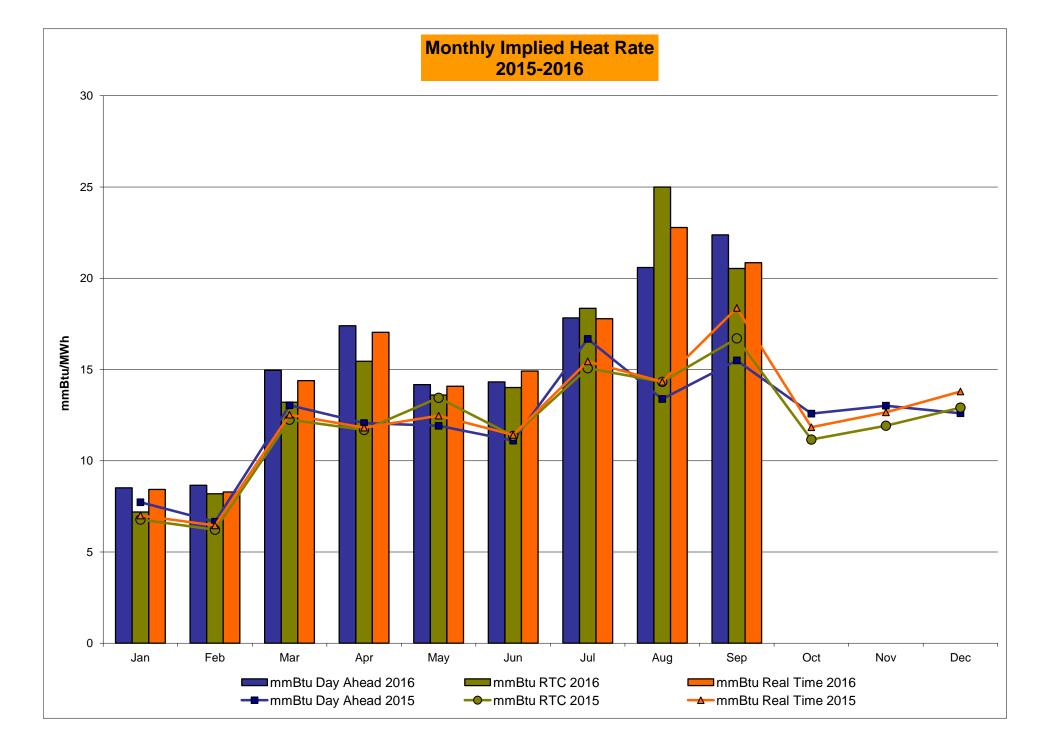

### Market Performance Highlights for September 2016

- LBMP for September is \$30.89/MWh; lower than \$42.99/MWh in August 2016 and \$34.40/MWh in September 2015.
  - Day Ahead and Real Time Load Weighted LBMPs are lower compared to August.
- September 2016 average year-to-date monthly cost of \$34.31/MWh is a 29% decrease from \$48.59/MWh in September 2015.
- Average daily sendout is 458 GWh/day in September; lower than 548 GWh/day in August 2016 and 473 GWh/day in September 2015.
- Natural gas prices were lower and distillate prices were higher compared to the previous month.
  - Natural Gas (Transco Z6 NY) was \$1.32/MMBtu, down from \$2.01/MMBtu in August.
    - Natural gas prices are down 37.2% year-over-year
  - Jet Kerosene Gulf Coast was \$9.73/MMBtu, up from \$9.66/MMBtu in August.
  - Ultra Low Sulfur No.2 Diesel NY Harbor was \$10.09/MMBtu, up from \$10.06/MMBtu in August.
    - Distillate prices are down 6.5% year-over-year
- Uplift per MWh is higher compared to the previous month.
  - Uplift (not including NYISO cost of operations) is (\$0.15)/MWh; higher than (\$0.63)/MWh in August.
    - Local Reliability Share is \$0.14/MWh, lower than \$0.22/MWh in August.
    - Statewide Share is (\$0.29)/MWh, higher than (\$0.86)/MWh in August.
  - TSA \$ per NYC MWh is \$0.00/MWh.
  - Total uplift costs (Schedule 1 components including NYISO Cost of Operations) are lower than August.