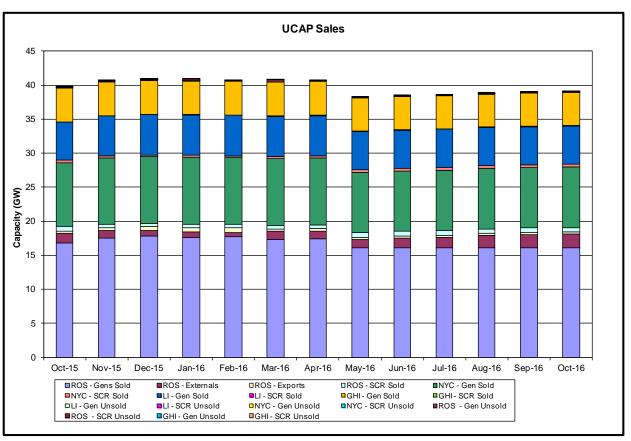

- Statewide uplift cost monthly average was (\$0.29)/MWh
- The following table identifies the Monthly ICAP spot market prices by locality and the price delta.

| Spot Auction Price Results | NYCA     | Lower Hudson Valley Zones | New York City Zone | Long Island Zone |
|----------------------------|----------|---------------------------|--------------------|------------------|
| October 2016 Spot Price    | \$3.12   | \$9.16                    | \$12.14            | \$4.34           |
| September 2016 Spot Price  | \$3.32   | \$9.15                    | \$12.19            | \$4.46           |
| Delta                      | (\$0.20) | \$0.01                    | (\$0.05)           | (\$0.12)         |

- NYCA Price decreases by \$0.20 due to an increase in Net Imports
- LI Price decreases by \$0.12 due to an increase in total capacity sold