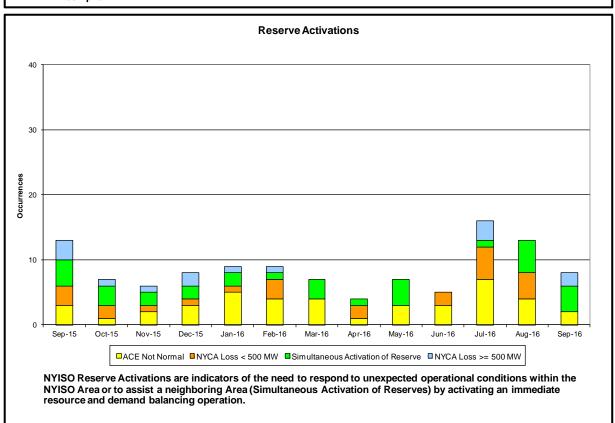

#### • Reliability Performance Metrics

- Alert State Declarations
- Major Emergency State Declarations
- IROL Exceedance Times
- Balancing Area Control Performance
- Reserve Activations
- Disturbance Recovery Times
- Load Forecasting Performance
- Wind Forecasting Performance
- Wind Curtailment Performance
- Lake Erie Circulation and ISO Schedules