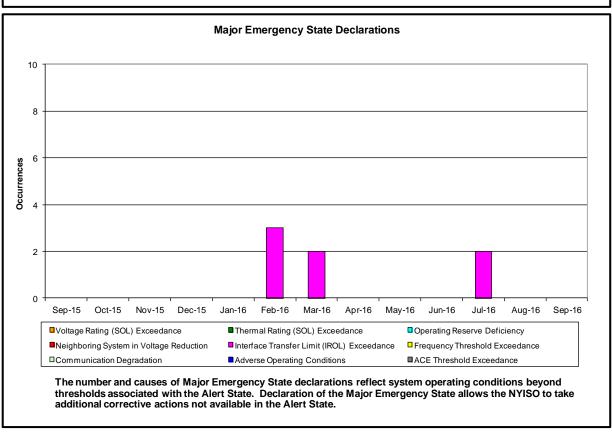

#### • Reliability Performance Metrics

- Alert State Declarations
- Major Emergency State Declarations
- IROL Exceedance Times
- Balancing Area Control Performance
- Reserve Activations
- Disturbance Recovery Times
- Load Forecasting Performance
- Wind Forecasting Performance
- Wind Curtailment Performance
- Lake Erie Circulation and ISO Schedules