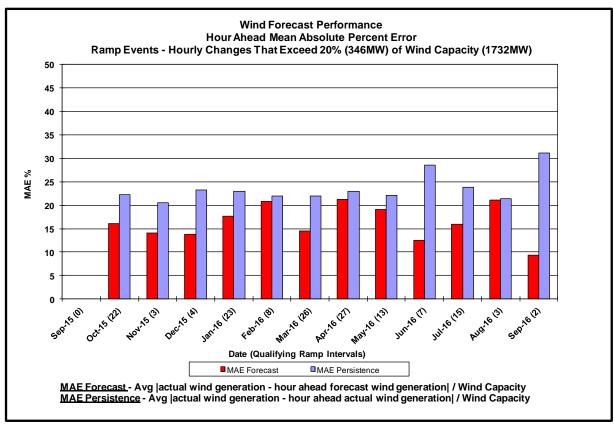

#### • Reliability Performance Metrics

- Alert State Declarations
- Major Emergency State Declarations
- IROL Exceedance Times
- Balancing Area Control Performance
- Reserve Activations
- Disturbance Recovery Times
- Load Forecasting Performance
- Wind Forecasting Performance
- Wind Curtailment Performance
- Lake Erie Circulation and ISO Schedules