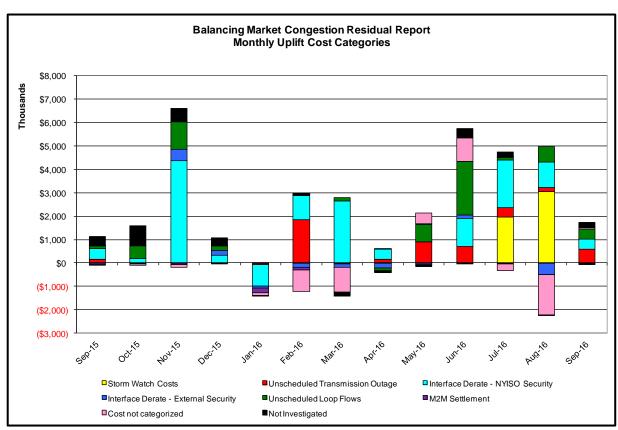

#### Market Performance Metrics

- Monthly Statewide Uplift Components and Rate
- RTM Congestion Residuals Monthly Trend
- RTM Congestion Residuals Daily Costs
- RTM Congestion Residuals Event Summary
- RTM Congestion Residuals Cost Categories
- DAM Congestion Residuals Monthly Trend
- DAM Congestion Residuals Daily Costs
- DAM Congestion Residuals Cost Categories
- NYCA Unit Uplift Components Monthly Trend
- NYCA Unit Uplift Components Daily Costs
- Local Reliability Costs Monthly Trend & Commitment Hours
- TCC Monthly Clearing Price with DAM Congestion
- ICAP Spot Market Clearing Price
- UCAP Awards

| Real-Time Balan                                                                                                                            | cing Market Con                  | gestion Residual (Uplift Cost) Cate                                                             | <u>egories</u>                                         |
|--------------------------------------------------------------------------------------------------------------------------------------------|----------------------------------|-------------------------------------------------------------------------------------------------|--------------------------------------------------------|
| <u>Category</u><br>Storm Watch                                                                                                             | <u>Cost Assignment</u><br>Zone J | <u>Events Types</u><br>Thunderstorm Alert (TSA)                                                 | <u>Event Examples</u><br>TSA Activations               |
| Unscheduled Transmission Outage                                                                                                            | Market-wide                      | Reduction in DAM to RTM transfers related to unscheduled transmission outage                    | Forced Line Outage,<br>Unit AVR Outages                |
| Interface Derate - NYISO Security                                                                                                          | Market-wide                      | Reduction in DAM to RTM transfers not related to transmission outage                            | Interface Derates due to<br>RTM voltages               |
| Interface Derate - External Security                                                                                                       | Market-wide                      | Reduction in DAM to RTM transfers<br>related to External Control Area<br>Security Events        | TLR Events,<br>External Transaction<br>Curtailments    |
| Unscheduled Loop Flows                                                                                                                     | Market-wide                      | Changes in DAM to RTM unscheduled loop flows impacting NYISO Interface transmission constraints | DAM to RTM Lake Erie<br>Loop Flows exceeding<br>125 MW |
| M2M Settlement                                                                                                                             | Market-wide                      | Settlement result inclusive of coordinated redispatch and Ramapo flowgates                      |                                                        |
| Monthly Balancing Market Congestic                                                                                                         | on Report Assumpti               | ons/Notes                                                                                       |                                                        |
| 1) Storm Watch Costs are identified as da 2) Days with a value of BMCR less M2M S investigated. 3) Uplift costs associated with multiple e | ettlement of \$100K/H            | R, shortfall of \$200K/Day or more, or surplu                                                   | s of \$100K/Day or more are                            |