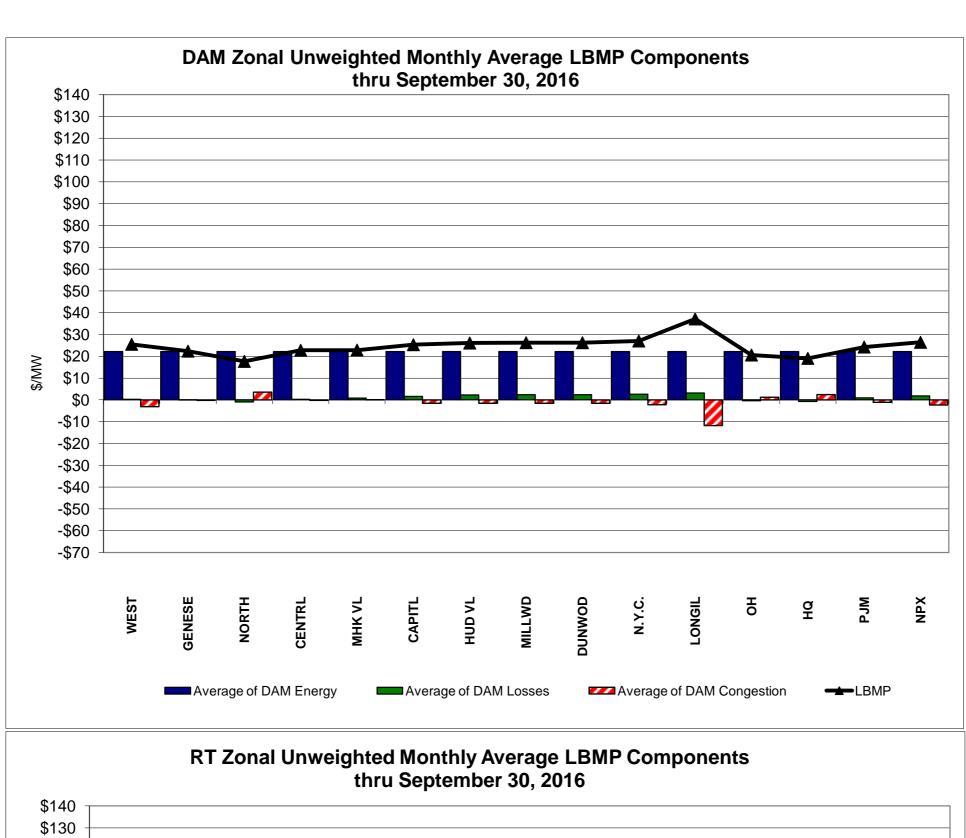

| Real-Time Balan                                                                                                                            | cing Market Con                  | gestion Residual (Uplift Cost) Cate                                                             | <u>egories</u>                                         |
|--------------------------------------------------------------------------------------------------------------------------------------------|----------------------------------|-------------------------------------------------------------------------------------------------|--------------------------------------------------------|
| <u>Category</u><br>Storm Watch                                                                                                             | <u>Cost Assignment</u><br>Zone J | <u>Events Types</u><br>Thunderstorm Alert (TSA)                                                 | <u>Event Examples</u><br>TSA Activations               |
| Unscheduled Transmission Outage                                                                                                            | Market-wide                      | Reduction in DAM to RTM transfers related to unscheduled transmission outage                    | Forced Line Outage,<br>Unit AVR Outages                |
| Interface Derate - NYISO Security                                                                                                          | Market-wide                      | Reduction in DAM to RTM transfers not related to transmission outage                            | Interface Derates due to<br>RTM voltages               |
| Interface Derate - External Security                                                                                                       | Market-wide                      | Reduction in DAM to RTM transfers<br>related to External Control Area<br>Security Events        | TLR Events,<br>External Transaction<br>Curtailments    |
| Unscheduled Loop Flows                                                                                                                     | Market-wide                      | Changes in DAM to RTM unscheduled loop flows impacting NYISO Interface transmission constraints | DAM to RTM Lake Erie<br>Loop Flows exceeding<br>125 MW |
| M2M Settlement                                                                                                                             | Market-wide                      | Settlement result inclusive of coordinated redispatch and Ramapo flowgates                      |                                                        |
| Monthly Balancing Market Congestic                                                                                                         | on Report Assumpti               | ons/Notes                                                                                       |                                                        |
| 1) Storm Watch Costs are identified as da 2) Days with a value of BMCR less M2M S investigated. 3) Uplift costs associated with multiple e | ettlement of \$100K/H            | R, shortfall of \$200K/Day or more, or surplu                                                   | s of \$100K/Day or more are                            |

| Day-Ahead Market Congestion Residual Categories |                                              |                                                                                                                                            |                                                                                           |  |  |  |  |  |  |  |
|-------------------------------------------------|----------------------------------------------|--------------------------------------------------------------------------------------------------------------------------------------------|-------------------------------------------------------------------------------------------|--|--|--|--|--|--|--|
| <u>Category</u><br>NYTO Outage Allocation       | <u>Cost Assignment</u><br>Responsible TO     |                                                                                                                                            | Event Examples  DAM scheduled outage for equipment modeled inservice for the TCC Auction. |  |  |  |  |  |  |  |
| External Outage Allocation                      | All TO by<br>Monthly<br>Allocation<br>Factor | Direct allocation to transmission equipment status change caused by change in status of external equipment.                                | Tie line required out-of-<br>service by TO of<br>neighboring control area.                |  |  |  |  |  |  |  |
| Central East Commitment Derate                  | All TO by<br>Monthly<br>Allocation<br>Factor | Reductions in the DAM Central East_VC limit as compared to the TCC Auction limit, which are not associated with transmission line outages. |                                                                                           |  |  |  |  |  |  |  |