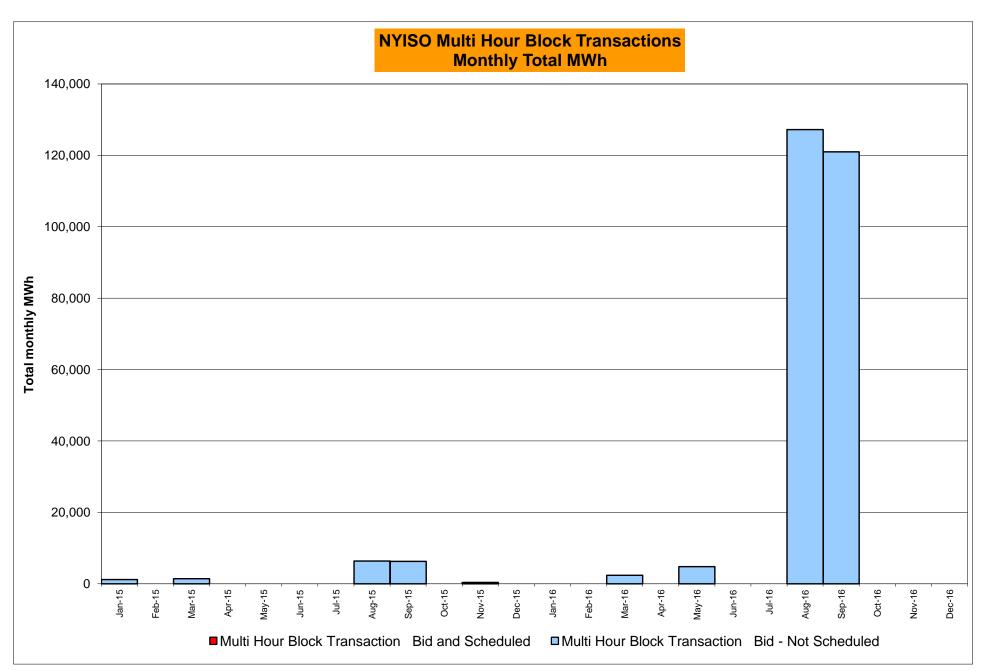

n-16 24,086 18,132 60,619 13,680 Feb-16 975 212 26,176 301 403 145 1,477 100 Feb-16 24,407 15,096 64,766 17,335 Feb-16 Mar-16 1,076 70 26,818 564 182 60 1,462 239 Mar-16 21,332 17,615 67,399 16,195 Mar-16 284 26 Apr-16 1.124 159 15,555 Apr-16 186 1.913 101 Apr-16 25,563 23.182 58.849 9.998 May-16 2,369 250 21,046 367 471 121 264 May-16 27,763 15,021 58,704 14,296 May-16 1,743 Jun-16 2,285 469 23,910 277 Jun-16 489 121 2,582 449 Jun-16 35,754 23,031 64,331 15,648 Jul-16 385 22,271 529 868 103 238 34,388 19,583 57,728 15,341 2,117 Jul-16 2,732 Jul-16 Aug-16 1,984 204 21,918 187 Aug-16 894 234 2,267 104 Aug-16 37,261 17,244 55,297 13,952 Sep-16 1,645 75 24,400 529 Sep-16 580 219 1,955 121 Sep-16 30,611 16,083 59,531 13,992 Oct-16 Oct-16 Oct-16

Nov-16

Dec-16

Nov-16

Dec-16

Nov-16

Dec-16









# NYISO Markets Ancillary Services Statistics - Unweighted Price (\$/MWH)

|