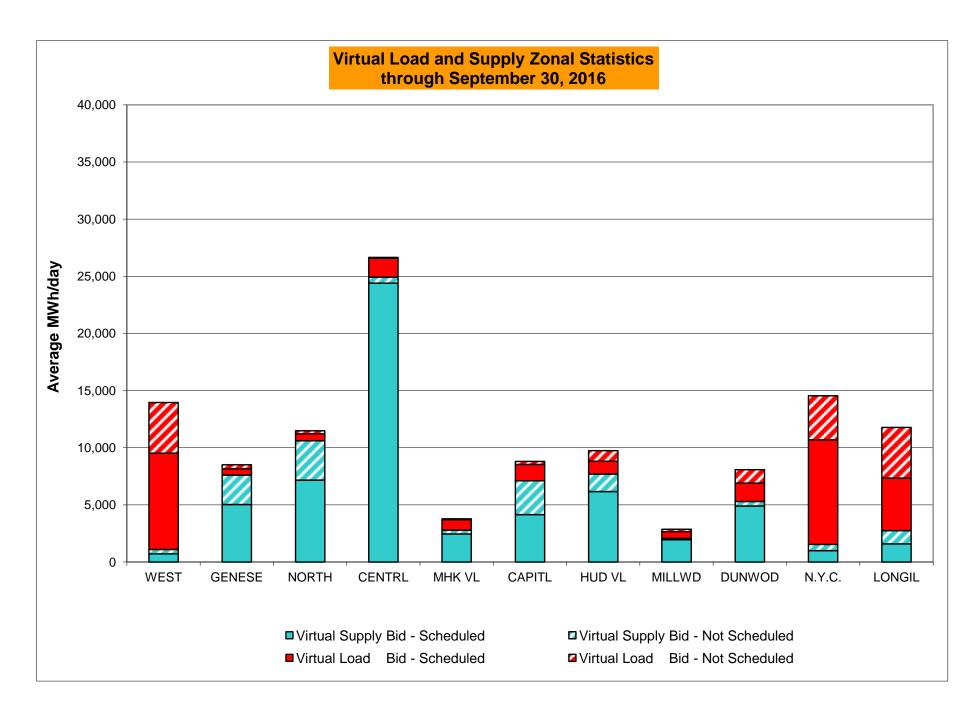

0.23%<br>6<br>8,731<br>0.07%<br>0.07%<br>5<br>720<br>0.69%<br>1.27%                 | 0<br>744<br>0.00%<br>0.20%<br>0<br>9,025<br>0.00%<br>0.06%<br>0<br>744<br>0.00%<br>1.08% | 2<br>744<br>0.27%<br>0.21%<br>5<br>8,987<br>0.06%<br>0.06%<br>9<br>744<br>1.21%<br>1.10%                 | 1 720 0.14% 0.20%  1 8,728 0.01% 0.05%  2 720 0.28% 1.01% 1.00                  | 2<br>744<br>0.27%<br>0.21%<br>7<br>9,008<br>0.08%<br>0.06%<br>13<br>744<br>1.75%<br>1.08%                 | 3<br>721<br>0.42%<br>0.22%<br>4<br>8,743<br>0.05%<br>0.06%<br>21<br>721<br>2.91%<br>1.25%                 | 0<br>744<br>0.00%<br>0.21%<br>0<br>8,975<br>0.00%<br>0.05%<br>7<br>744<br>0.94%<br>1.22%                 |

<sup>\*</sup> Calendar days from reservation date.





<sup>\*</sup> Calendar days from reservation date.





#### Virtual Load and Supply Zonal Statistics (Average MWh/day) - 2016 Virtual Load Bid Virtual Load Bid **Virtual Supply Bid Virtual Load Bid Virtual Supply Bid Virtual Supply Bid** Not Not Not Not Not Not Date Scheduled Scheduled Scheduled Scheduled Date Scheduled Scheduled Scheduled Scheduled Date Scheduled Scheduled Scheduled Scheduled Zone Zone Zone MHK VL DUNWOD **WEST** Jan-16 8,416 4,440 2,862 419 Jan-16 463 92 2,024 146 Jan-16 402 216 3,262 61 Feb-16 7,967 3,554 2,706 521 Feb-16 544 80 2,329 611 Feb-16 803 185 3,555 269 Mar-16 7,947 7,233 2,564 720 Mar-16 440 49 2.695 931 Mar-16 460 100 4.207 304 11,544 10,793 735 55 2,236 277 48 190 Apr-16 1,645 263 Apr-16 317 Apr-16 4,840 2,511 33 2,036 431 May-16 8,896 4,966 678 May-16 673 588 May-16 660 435 6,261 Jun-16 13,365 10,864 1,364 6