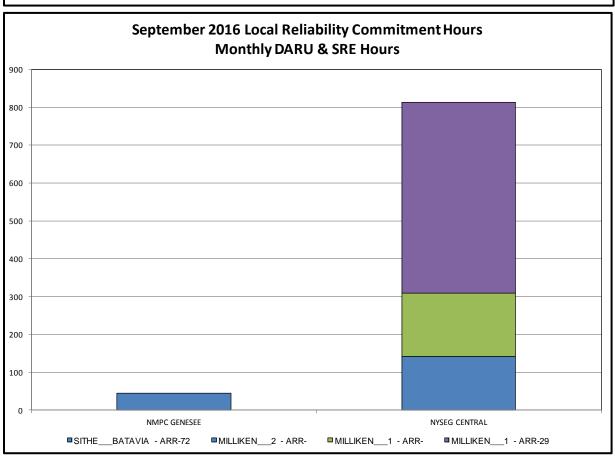

#### Market Performance Metrics

- Monthly Statewide Uplift Components and Rate
- RTM Congestion Residuals Monthly Trend
- RTM Congestion Residuals Daily Costs
- RTM Congestion Residuals Event Summary
- RTM Congestion Residuals Cost Categories
- DAM Congestion Residuals Monthly Trend
- DAM Congestion Residuals Daily Costs
- DAM Congestion Residuals Cost Categories
- NYCA Unit Uplift Components Monthly Trend
- NYCA Unit Uplift Components Daily Costs
- Local Reliability Costs Monthly Trend & Commitment Hours
- TCC Monthly Clearing Price with DAM Congestion
- ICAP Spot Market Clearing Price
- UCAP Awards