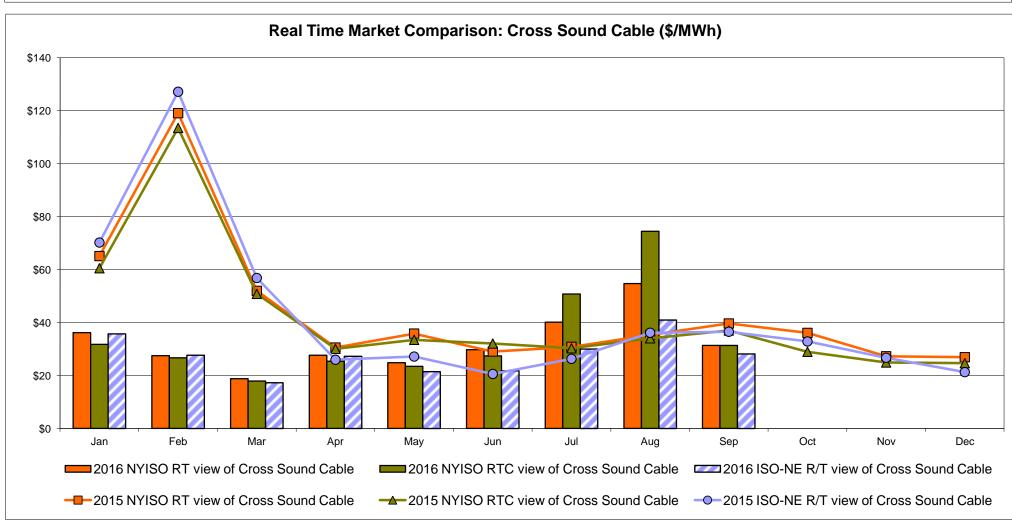

5 9.41              | Zone P<br>24.25<br>10.81<br>21.60 | <b>Zone N</b> 26.41 10.95              | SOUND<br>CABLE<br>Controllable<br>Line<br>36.28<br>27.25                   | NORWALK<br>Controllable<br>Line<br>29.92<br>13.29 | 26.52<br>Controllable<br>Line<br>32.99<br>22.44 | 26.21<br>10.86                         | 26.35<br>11.68                         | 200 Controllable Line 17.43 8.70 16.89 |

<sup>\*</sup> Straight LBMP averages

















## **External Comparison ISO-New England**





#### **External Comparison PJM**





#### **External Comparison Ontario IESO**





Notes: Exchange factor used for September 2016 was 0.762893 to US

HOEP: Hourly Ontario Energy Price Pre-Dispatch: Projected Energy Price

#### **External Controllable Line: Cross Sound Cable (New England)**





#### Note

ISO-NE Forecast is an advisory posting @ 18:00 day before.

The DAM and R/T prices at the Shorham 13899 interface are used for ISO-NE.

The DAM and R/T prices at the CSC interface are used for NYISO.

#### **External Controllable Line: Northport - Norwalk (New England)**





#### Note:

ISO-NE Forecast is an advisory posting @ 18:00 day before.

The DAM and R/T prices at the Northport 138 interface are used for ISO-NE.

The DAM and R/T prices at the 1385 interface are used for NYISO.

## **External Controllable Line: Neptune (PJM)**





## **External Comparison Hydro-Quebec**





Note:

Hydro-Quebec Prices are unavailable.

#### **External Controllable Line: Linden VFT (PJM)**





#### **External Controllable Line: Hudson (PJM)**





#### NYISO Real Time Price Correction